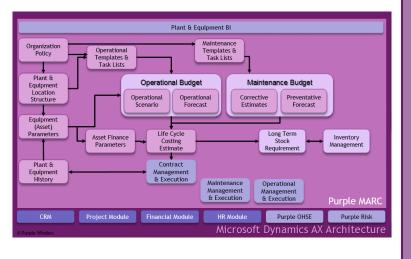

## 360° Asset Visibility

Budget and actually manage complete lifecycle costs of all assets.

### Key features include:

- Unlimited what-if scenarios
- Ability to forecast all operational, contract and maintenance life cycle elements.
- Ability to forecast all planned and unplanned maintenance inclusive of corrective, preventive, predictive, safety, and route inspections.
- Graphical display of planned operations, contracts and maintenance events
- Future visibility of spares, consumables, internal and external resource requirements.
- Forecast according to various operational and maintenance calendars and non-work periods
- Forecast events according to planned utilisation of assets
- Forecasting scenarios set up for specific forecasting requirements in terms of asset type, owner, location, etc.
- For assets on contract, future payment plans can be generated and actual payment be managed.
- For operational and maintenance future events can be forecasted and actual occurrence be managed.
- Developed within the Microsoft Dynamics D365FO platform, validated and deployed in Microsoft AppSource
- Natively integrated with D365FO ERP