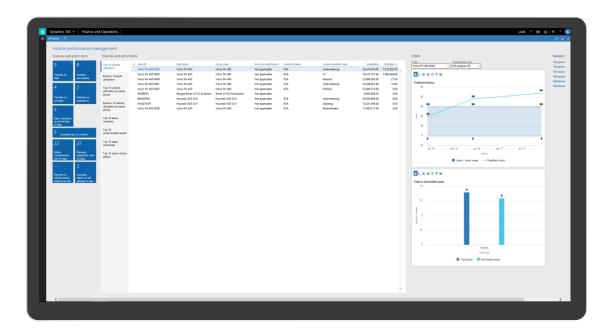

## Key benefits include:

- Simple, integrated scheduling of operational plan with related budgets
- Route and trip visibility
- Easy visibility of demand versus capacity
- Easy visibility of actual versus planned utilisation
- Multi meter utilisation feedback for integrated maintenance forecasting
- Consumption tracking per time bucket
- Complete asset and equipment life cycle management
- Quick visibility on asset utilization and availability.