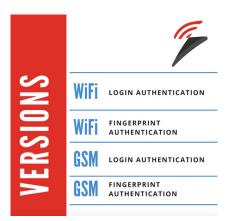

#### Advanced Security and Connectability

The Switton is available in Wifi or GSM configurations, with or without fingerprint authentication for various levels of security. FCC approved.

Physicians are frustrated with status quo and are distancing from Pharma Reps. Put them in control, with the click of a Switton.