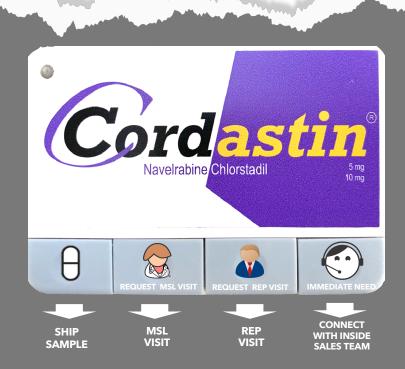

#### What is a Switton?

The Switton is a small, sophisticated cellular or Wi-Fi ready IoT device engineered to allow for immediate ordering or requests from Prescribers, through advanced Microsoft IoT and CRM technology. With 4 programmable buttons, it is multifunctional and customizable.

- NEW Digital Channel of Engagement
- Automate Requests
- Reconfigure on the Fly
- Integrates with Any CRM or ERP
- White Label Branding
- Reaches Remote Physicians
- Increase Brand Face Time
- Immediate Processing
- No-Nonsense Design
- Remote Ordering Capability
- Update your SFA (example: Veeva) to provide closed-loop marketing

## State-of-the-Art Design

- Flexible Power Options
- One-Click Transmission
- Microsoft Azure IoT Hub Links
- Automatic Authentication
- Handy USB Charging

Imagine deploying Swittons to your Prescribers who traditionally request samples or visits