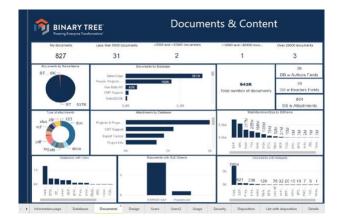

REPORT Insights to Guide Transformation

- PowerBA Analyzer produces the following reports for rationalizing your migration plan (view samples on our website):
  - Servers and Applications
  - Documents and Content
  - Users and Usage
  - Database Design and Functionality
  - Database Security
  - Database Categorization and Disposition
  - Database Details