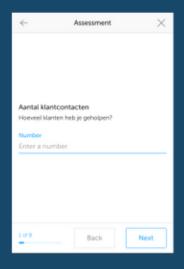

### Monitor and

# **IMPROVE**

with micro-assessments

### **Daily Report**

Monday, 8 October < > Today

3 54 90% 1:15

Assessments Responses Completion rate Average completion time

Klantinteractie per kanaal

Gemiddelde wachttijd
Wat was de gemiddelde wachttijd?