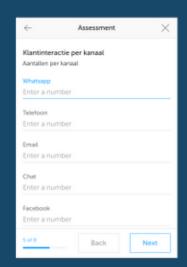

### **Daily Report**

Monday, 8 October < > Today

3 54 90% 1:15

Assessments Responses Completion rate Average completion time

Klantinteractie per kanaal

Gemiddelde wachttijd
Wat was de gemiddelde wachttijd?