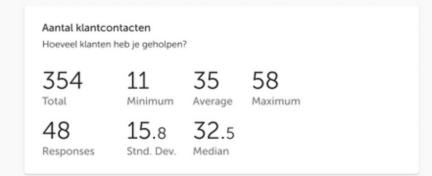

54 0:11 0:47 3:11
Responses Minimum Average Maximum

0:58 0:22
Stnd. Dev. Median

Werkdruk