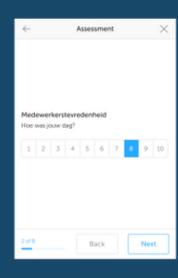

### Monitor and

# **IMPROVE**

with micro-assessments

### **Daily Report**

Monday, 8 October < > Today

3 54 90% 1:15

Assessments Responses Completion rate Average completion time

Klantinteractie per kanaal

Gemiddelde wachttijd
Wat was de gemiddelde wachttijd?