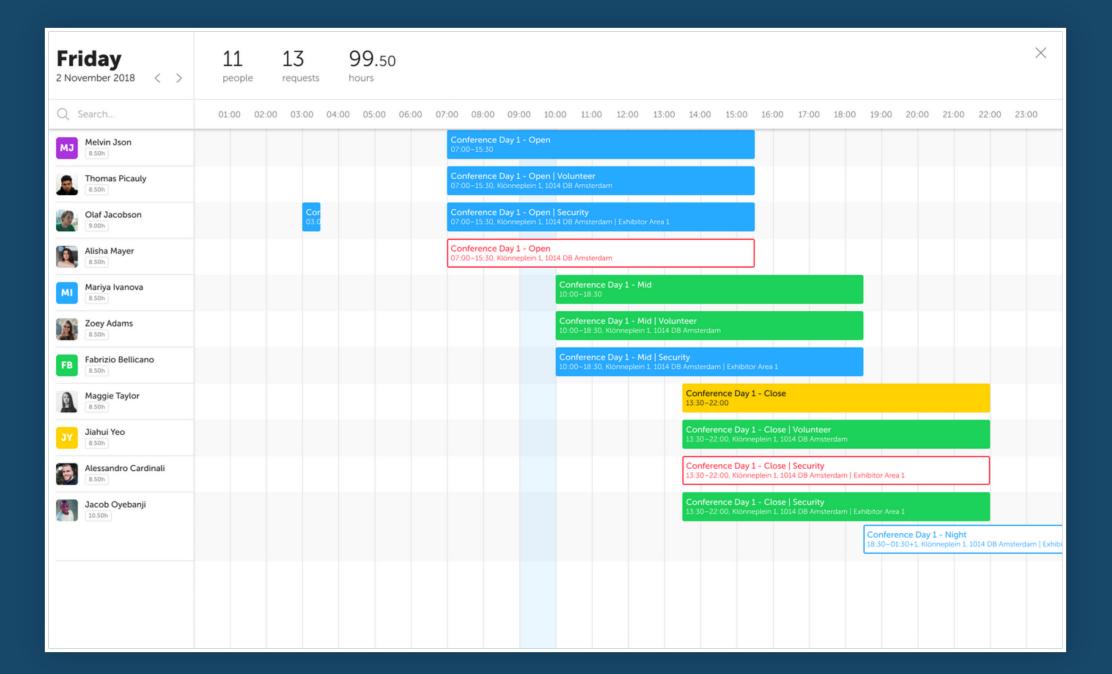

# WHY SOON?



## **SOON IS FAST**

Create your schedule in minutes, not days



### **SOON IS FLEXIBLE**

74% less time spent on keeping track of changes



### **SOON ENHANCES TEAMS**

Bring the best of your people by building on their strengths



## **SOON PROVIDES INSIGHT**

Data and statistics on your team providing new insights



### **SOON IS EASY**

Everybody can use Soon right away, there is no training required



### **SOON IS CLEVER**

Conflict indication prevents them before they happen



# **SMART SCHEDULING**

Scheduling with Soon





# **SOON FOR PLANNERS**

Laptop, desktop and tablet





### **ALL WEB BROWSERS**

Chrome, Safari, Edge, FireFox



### **END-TO-END ENCRYPTION**

From browser to database



### **TEAM COLLABORATION**

Everyone always synchronized





# SOON ON MOBILE

Works on all smartphones





### **ALWAYS ACCESSIBLE**

Optimized for mobile



## **SHIFT TRADING**

More autonomy for employees



### **IN-APP SUPPORT**

We're right there to help



















### Monitor and

# **IMPROVE**

with micro-assessments

### **Daily Report**

Monday, 8 October < > Today

3 54 90% 1:15

Assessments Responses Completion rate Average completion time







Klantinteractie per kanaal

Gemiddelde wachttijd
Wat was de gemiddelde wachttijd?

54 0:11 0:47 3:11
Responses Minimum Average Maximum

0:58 0:22
Stnd. Dev. Median





Werkdruk

# PILOT

For larger organizations we first do a 1-month pilot. So that we can come to a conclusion with the speed of a startup, and still meet the requirements of an enterprise through the private cloud.

#