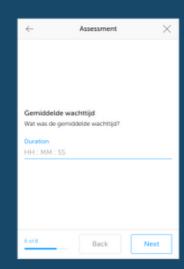

### **Daily Report**

Monday, 8 October < > Today

3 54 90% 1:15

Assessments Responses Completion rate Average completion time

Klantinteractie per kanaal

Gemiddelde wachttijd
Wat was de gemiddelde wachttijd?

54 0:11 0:47 3:11
Responses Minimum Average Maximum

0:58 0:22
Stnd. Dev. Median

Werkdruk