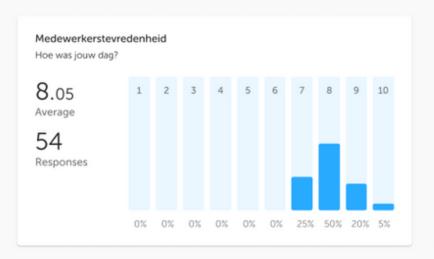

### **Daily Report**

Monday, 8 October < > Today

3 54 90% 1:15

Assessments Responses Completion rate Average completion time

Klantinteractie per kanaal

Gemiddelde wachttijd
Wat was de gemiddelde wachttijd?