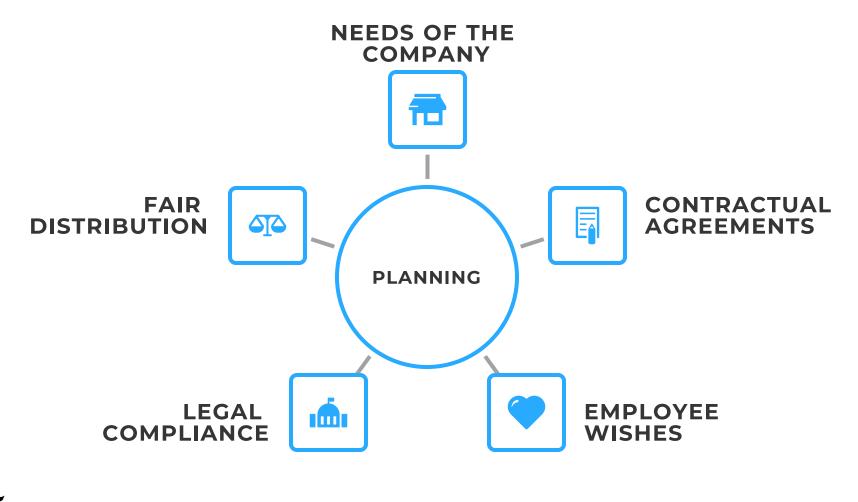

# THE PROBLEM

Top 3 most common issues when scheduling employees

1 COMBINING REGULATIONS, EMPLOYEE PREFERENCES AND BUSINESS DEMANDS

2 KEEPING TRACK OF CHANGES

3 INPUT FROM MULTIPLE CHANNELS & SOURCES