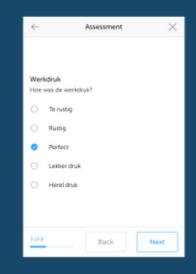

### Monitor and

# **IMPROVE**

with micro-assessments

54 0:11 0:47 3:11
Responses Minimum Average Maximum

0:58 0:22
Stnd. Dev. Median

Werkdruk