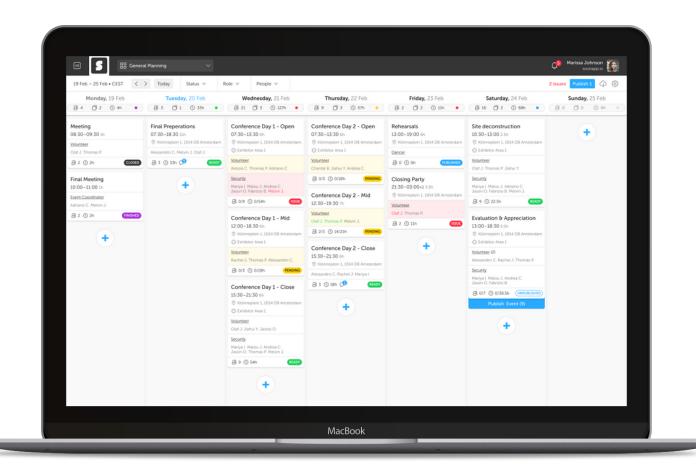

# **SMART SCHEDULING**

Scheduling with Soon

# **SOON FOR PLANNERS**

Laptop, desktop and tablet