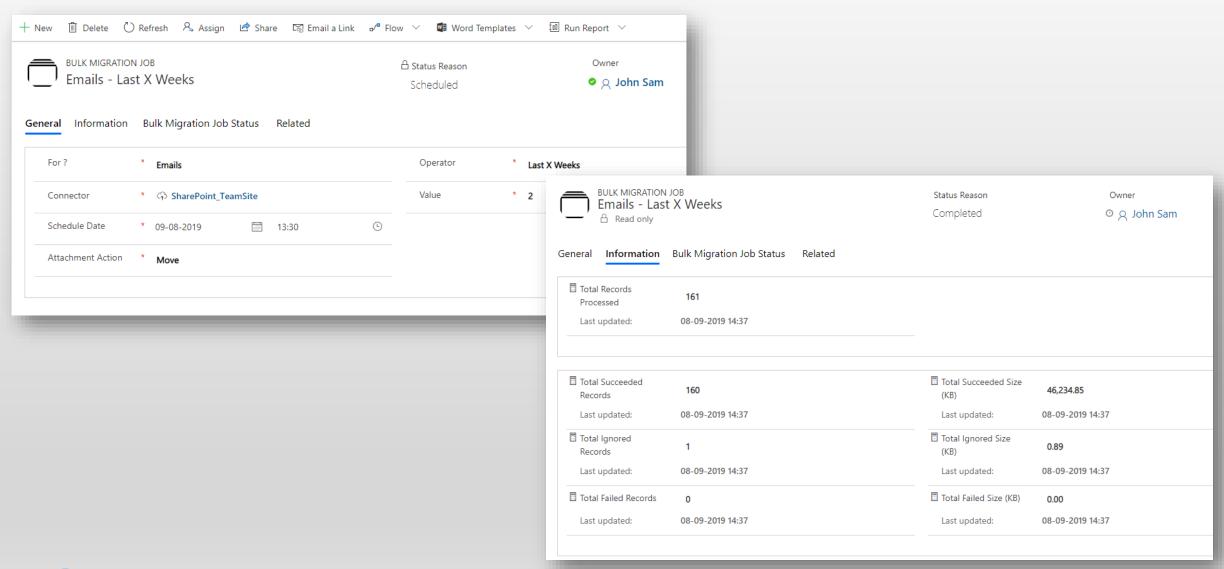

or multiple selected records.

• Configure multiple instances for all three cloud storages – SharePoint, Dropbox and Azure Blob Storage







## Available For

#### SUPPORTED VERSIONS

MICROSOFT DYNAMICS v8.x and above.

#### **DEPLOYMENTS**

- ON-PREMISES WITH IFD
- DYNAMICS 365 ONLINE

#### **CLOUD STORAGES**

- SHAREPOINT
- AZURE BLOB
- DROPBOX







### Drag and Drop multiple files & folders









### Upload/Download files & folders









## Upload files & folders directly from Home Page









### Get an Anonymous Shareable link of files & folders









### Email link or file as an attachment









## Deep Search









### Delete Files









### View Files









### Move/Copy Dynamics 365 CRM Attachments









### Bulk Migrate Dynamics 365 CRM Attachments









## Security Templates











## Configuring Connectors









## **Entity Configuration**









## Next Steps

Learn more about <a href="https://example.com/stach2Dynamics">Attach2Dynamics</a> today.

Get your free **Attach2Dynamics** trial from Microsoft AppSource or our website!

Email: <a href="mailto:crm@inogic.com">crm@inogic.com</a>