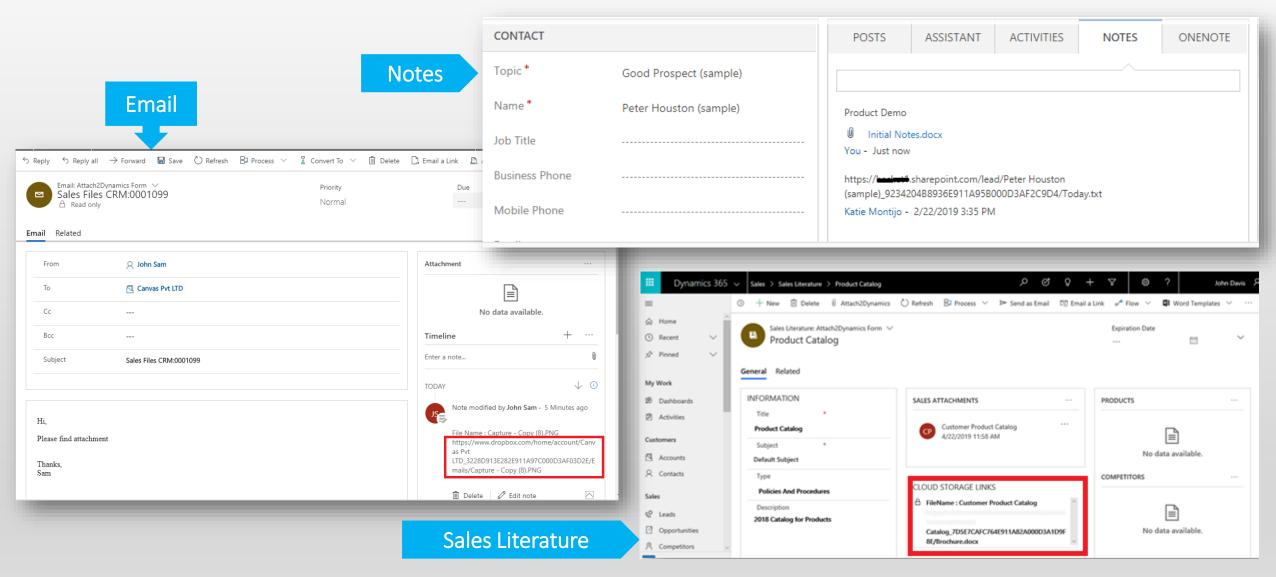

#### **Move/Copy Attachments**

Move or Copy Notes/Email/Sales Literature attachments to cloud storage and leave a path back on the Entity record.

### Move/Copy Dynamics 365 CRM Attachments