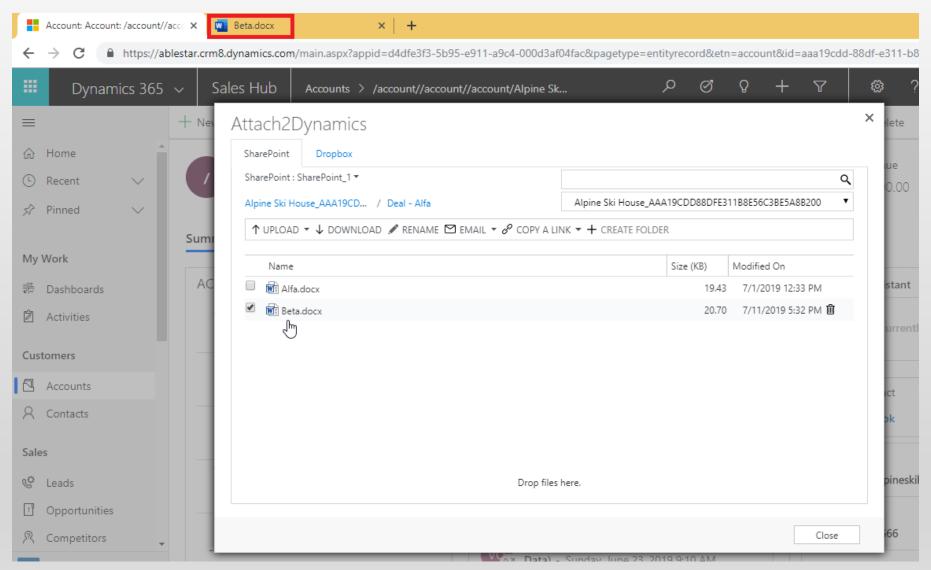

#### **View Files**

View necessary files before downloading with just a single click.

### View Files