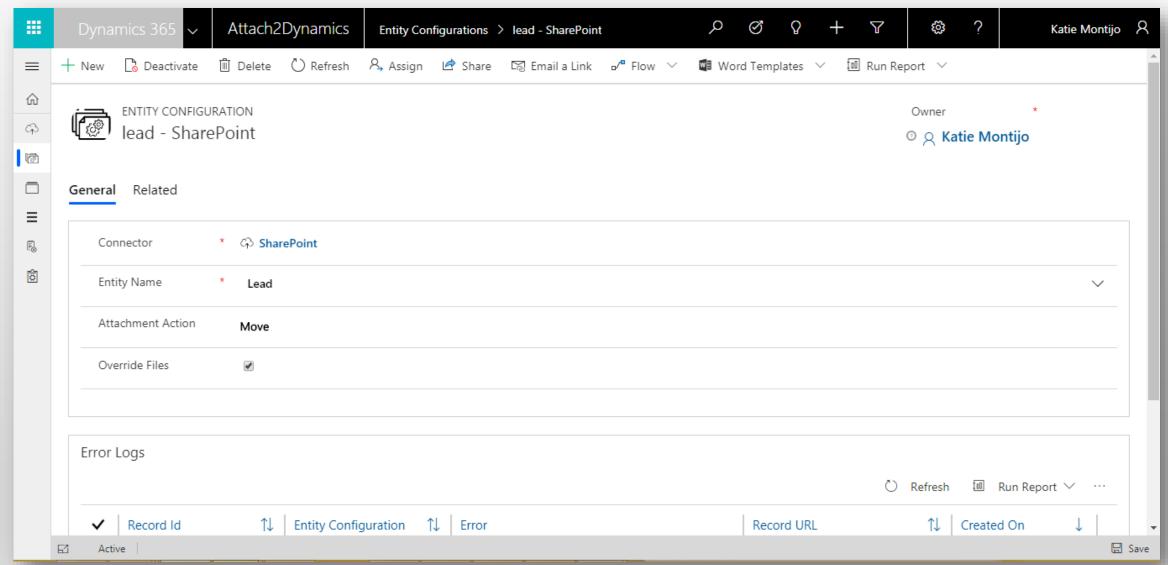

Dropbox and Azure Blob Storage







## Available For

#### SUPPORTED VERSIONS

MICROSOFT DYNAMICS v8.x and above.

#### **DEPLOYMENTS**

- ON-PREMISES WITH IFD
- DYNAMICS 365 ONLINE

#### **CLOUD STORAGES**

- SHAREPOINT
- AZURE BLOB
- DROPBOX







### Drag and Drop multiple files & folders









### Upload/Download files & folders









## Upload files & folders directly from Home Page









### Get an Anonymous Shareable link of files & folders









### Email link or file as an attachment









## Deep Search









### Delete Files









### View Files









### Move/Copy Dynamics 365 CRM Attachments









### Bulk Migrate Dynamics 365 CRM Attachments









## Security Templates











## Configuring Connectors









## **Entity Configuration**









## Next Steps

Learn more about <a href="https://example.com/stach2Dynamics">Attach2Dynamics</a> today.

Get your free **Attach2Dynamics** trial from Microsoft AppSource or our website!

Email: <a href="mailto:crm@inogic.com">crm@inogic.com</a>