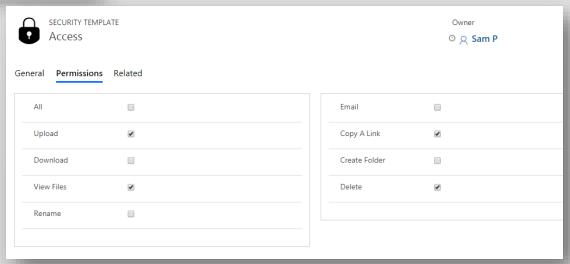

#### **Security Templates**

Control the access given to users over various features of Attach2Dynamics such as Upload, Download, Email, Create folder, Rename, Delete etc.

## Security Templates