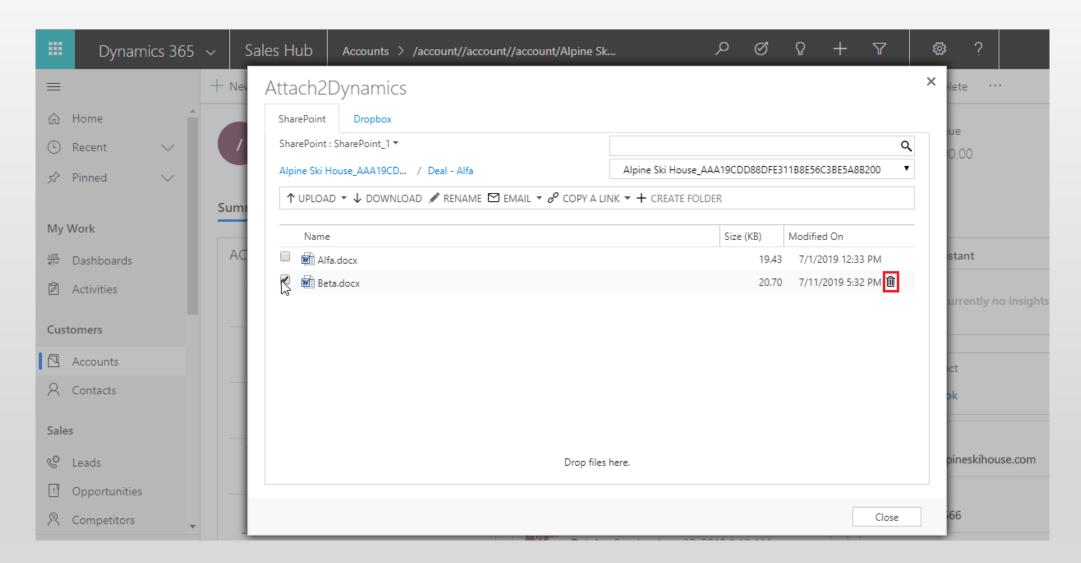

#### **Delete Files**

Delete files that are not needed anymore from cloud storages – SharePoint, Dropbox and Azure Blob Storage.

### Delete Files