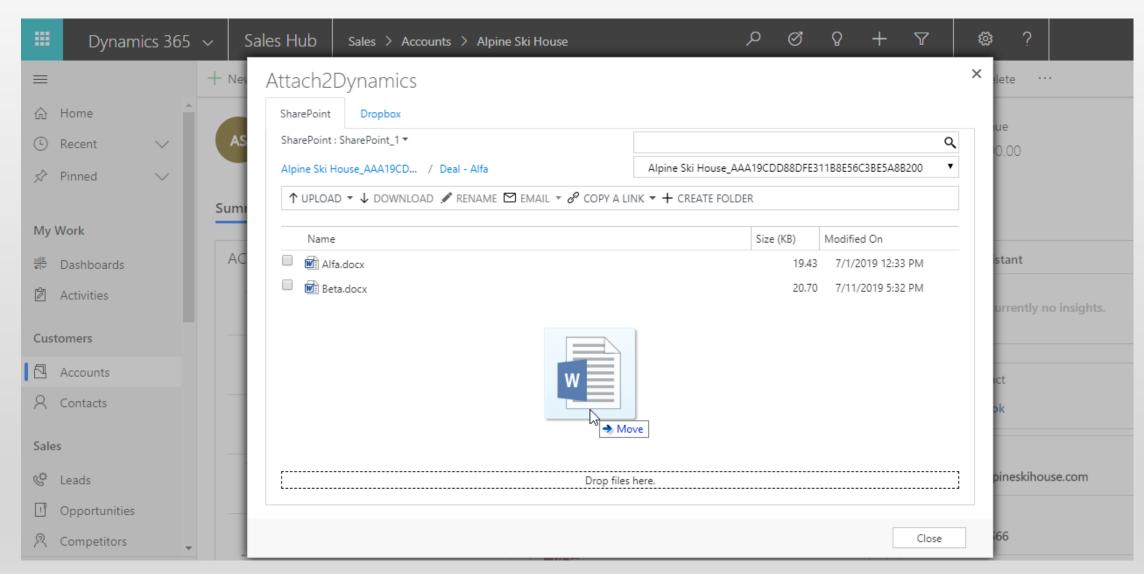

# Ease of use - Drag & Drop

Drag & Drop multiple files and folders to SharePoint, Dropbox and Azure Blob Storage.

#### **Move/Copy Attachments**

Move or Copy Notes/Email/Sales Literature attachments to cloud storage and leave a path back on the Entity record.