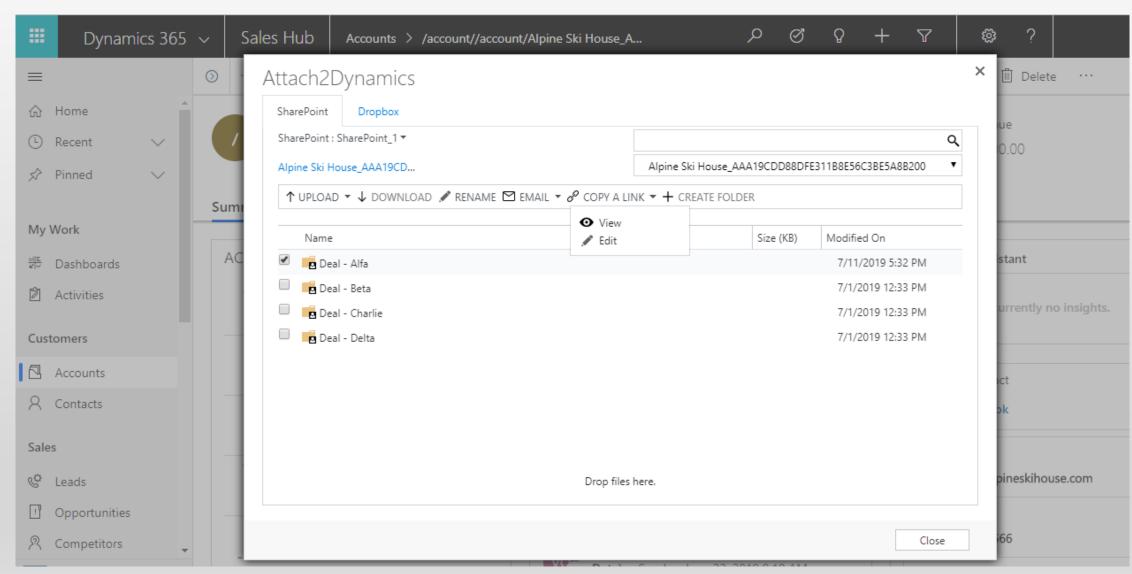

#### **View Files**

View necessary files before downloading with just a single click.

### View Files