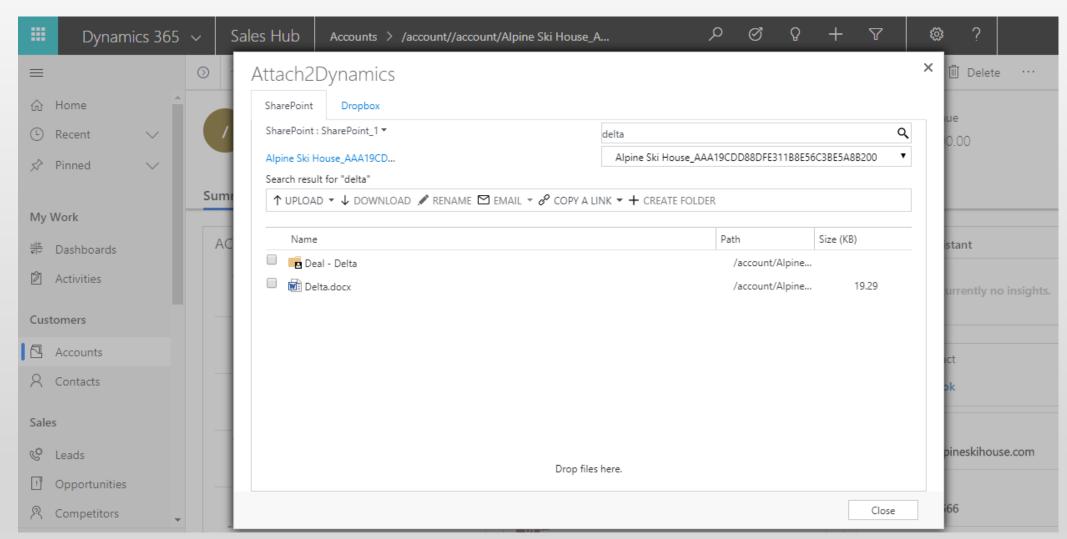

#### **Deep Search**

Search for file and folders within hierarchies by entering keyword in search tab.

## Deep Search