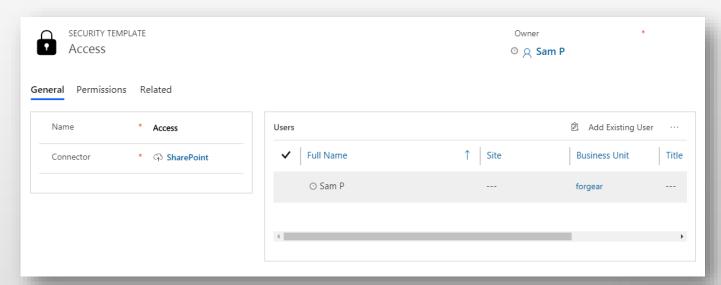

#### **Security Templates**

Control the access given to users over various features of Attach2Dynamics such as Upload, Download, Email, Create folder, Rename, Delete etc.

## Security Templates