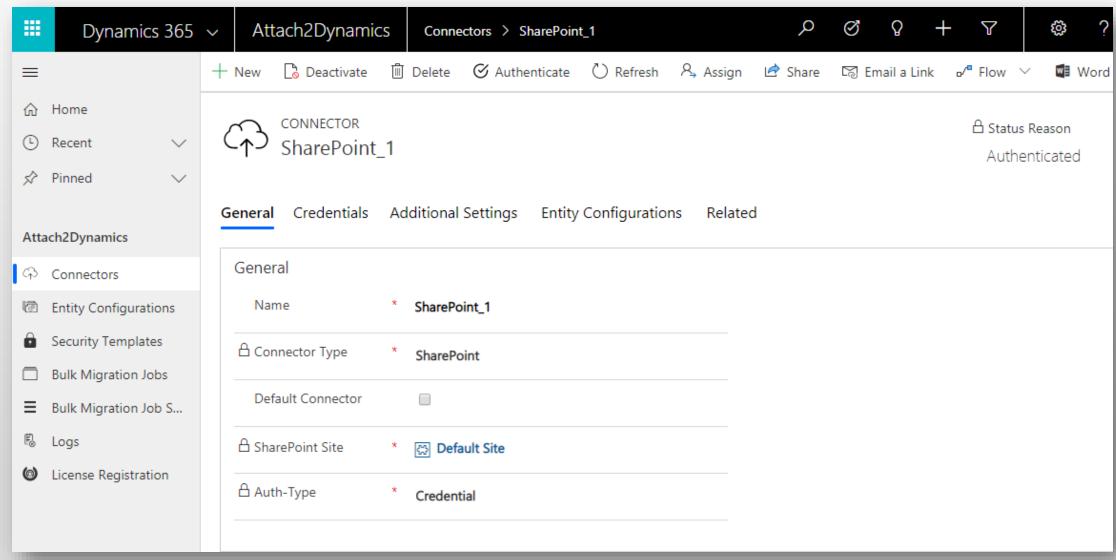

l three cloud storages – SharePoint, Dropbox and Azure Blob Storage







## Available For

#### SUPPORTED VERSIONS

MICROSOFT DYNAMICS v8.x and above.

#### **DEPLOYMENTS**

- ON-PREMISES WITH IFD
- DYNAMICS 365 ONLINE

#### **CLOUD STORAGES**

- SHAREPOINT
- AZURE BLOB
- DROPBOX







### Drag and Drop multiple files & folders









### Upload/Download files & folders









## Upload files & folders directly from Home Page









### Get an Anonymous Shareable link of files & folders









### Email link or file as an attachment









## Deep Search









### Delete Files









### View Files









### Move/Copy Dynamics 365 CRM Attachments









### Bulk Migrate Dynamics 365 CRM Attachments









## Security Templates











## Configuring Connectors









## **Entity Configuration**









## Next Steps

Learn more about <a href="https://example.com/stach2Dynamics">Attach2Dynamics</a> today.

Get your free **Attach2Dynamics** trial from Microsoft AppSource or our website!

Email: <a href="mailto:crm@inogic.com">crm@inogic.com</a>