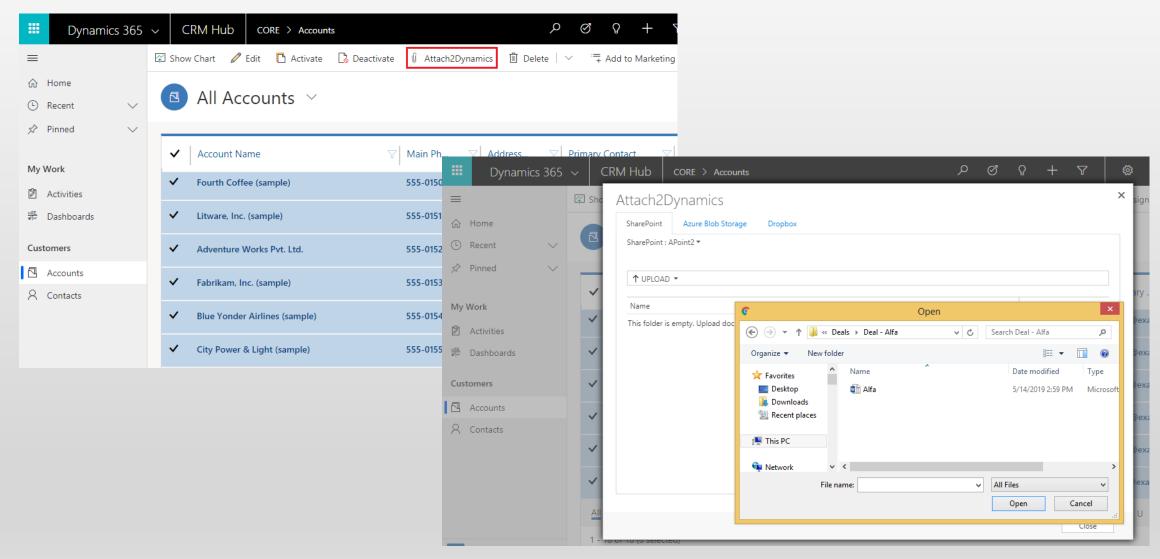

# **Support for uploading files from Home Page**

Upload files from home page directly for multiple selected records.

• Configure multiple instances for all three cloud storages – SharePoint, Dropbox and Azure Blob Storage

## Configuring Connectors