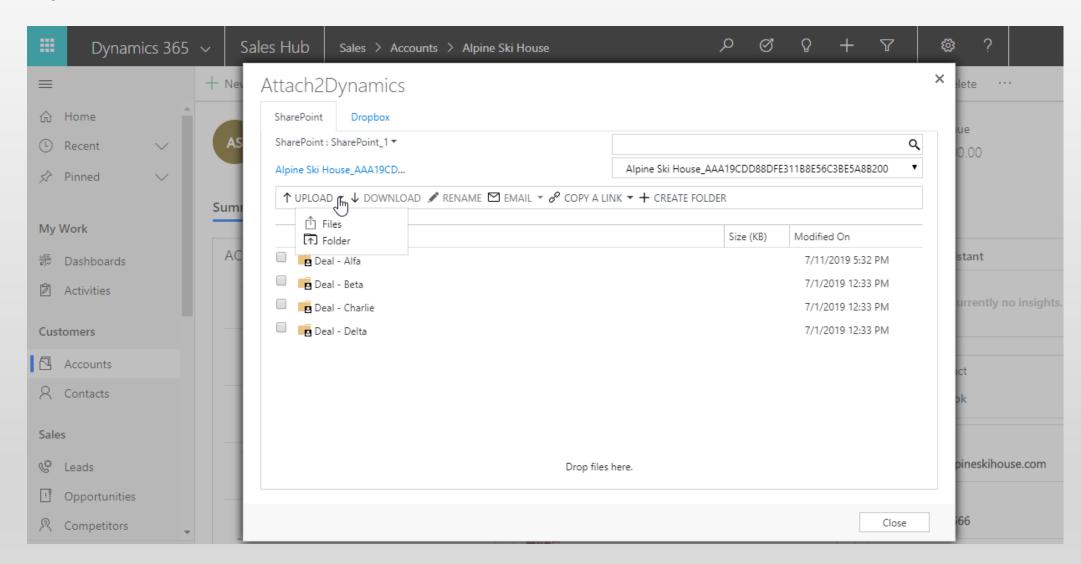

## **Upload/Download files** & folders

Upload & download multiple files and single folder to SharePoint, Dropbox and Azure Blob Storage.

#### **Create Folder**

Create folders as per requirement in all three cloud storages — SharePoint, Dropbox and Azure Blob Storage.