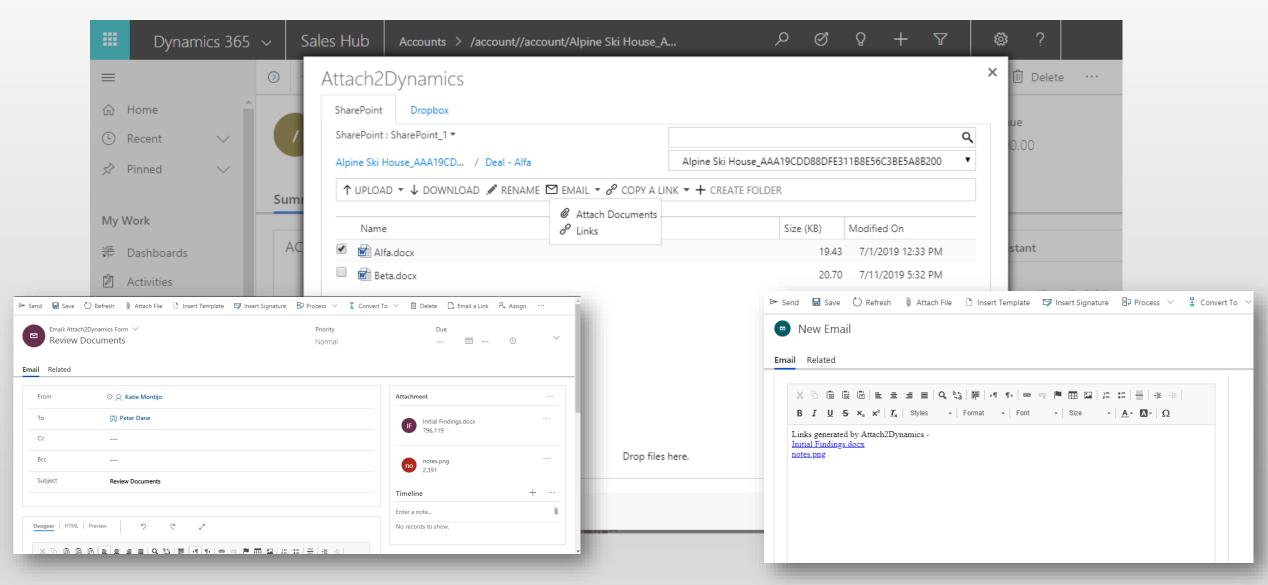

## **Email link or file as an attachment**

Email Dynamics 365 CRM files as attachment or file's link.

### Email link or file as an attachment