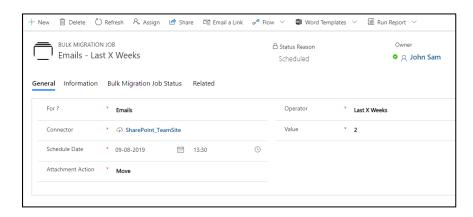

## **Bulk Migration Jobs**

This is where you configure Bulk Migration of the documents stored in CRM, also, it gives detailed status on the files that are migrated.