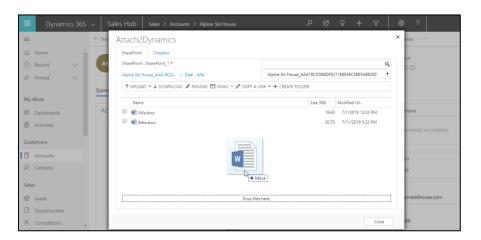

### **Drag & Drop**

Drag and Drop files and Folders through the Attach2Dynamics UI.

### **Download & Upload**

Download the files and folders (for Dropbox only). Upload files and Folders through the UI directly into the Online storage.