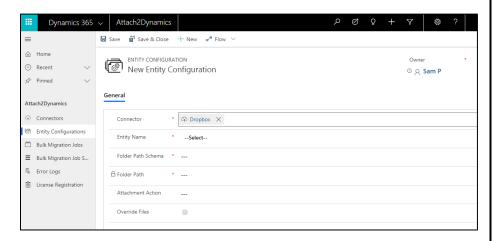

## **Entity Configuration**

Configure Entities with Connectors whose attachments need to be uploaded in the cloud storage.