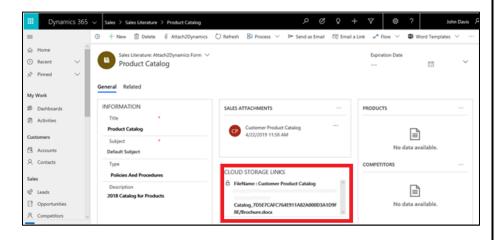

## **Move/Copy Sales Literature Attachment**

Move/Copy Sales Literature Attachment to cloud storage and leave a path back in cloud storage link section.