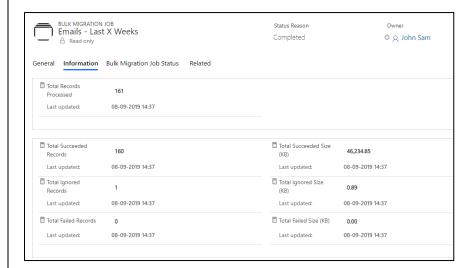

## **Bulk Migration Jobs**

This is where you configure Bulk Migration of the documents stored in CRM, also, it gives detailed status on the files that are migrated.