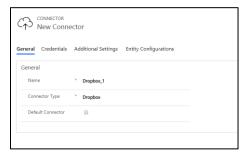

## **Configure Connectors**

Configure Connectors to enable cloud storages like Dropbox, SharePoint and Azure Blob Storage.