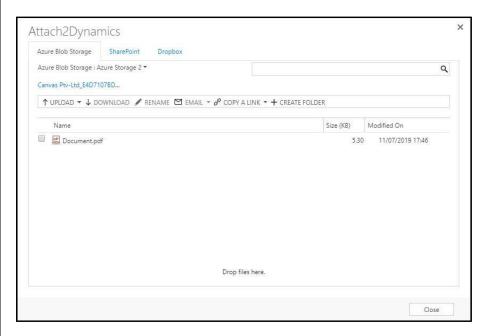

#### UI

The button click opens up an user friendly UI to perform various actions and see the list of files on the configured cloud storage.

### **Drag & Drop**

Drag and Drop files and Folders through the Attach2Dynamics UI.

### **Download & Upload**

Download the files and folders (for Dropbox only). Upload files and Folders through the UI directly into the Online storage.

### **Create folder**

Users can create the folder for all three cloud storages.

#### Rename

Rename files/folders as per requirement.

# Copy a Link

Copy and share generated link as per requirement.

#### Delete

Delete files from the cloud storages.