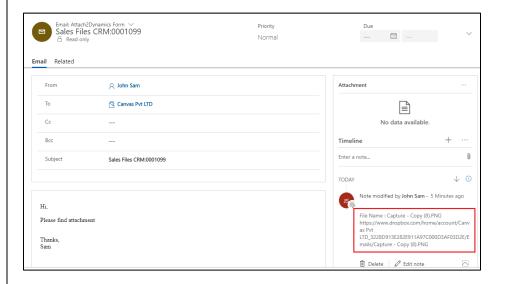

## **Move/Copy Email Attachments**

Move/Copy Email Attachments to cloud storage and leave a path in the Note Body of Email.

### **Move/Copy Notes**

Move/Copy Notes to cloud storage and leave a path back in the note body.