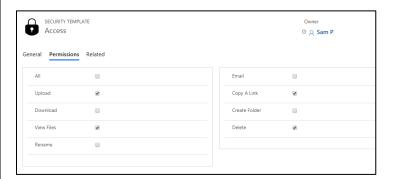

### **Security Templates**

Control the access given to users over various features of Attach2Dynamics such as Upload, Download, Email, Create Folder, Delete etc.