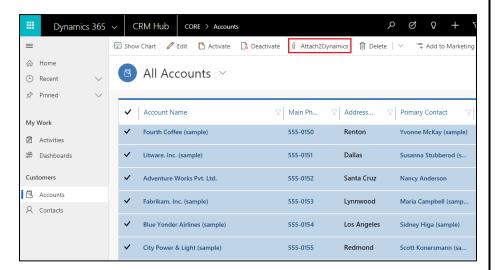

### **Ease of Access**

'Attach2Dynamics' can be accessed easily by clicking the button avaliable on Entity form