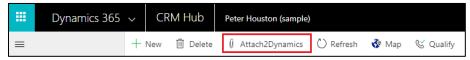

### **Ease of Access**

'Attach2Dynamics' can be accessed easily by clicking the button avaliable on Entity form

#### UI

The button click opens up an user friendly UI to perform various actions and see the list of files on the configured cloud storage.