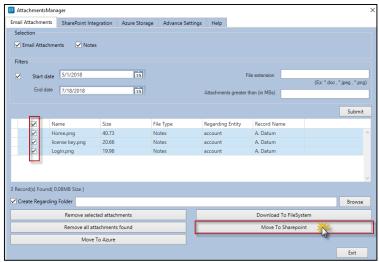

Email Attachments SharePoint Integration Azure Storage Advance Settings Help

AttachmentsManager

Free up your CRM Database by moving CRM Notes and Attachments to Microsoft Azure or SharePoint.

Email Attachment Manager is a desktop application from MTC aimed to help CRM users to manage their CRM email attachments and notes in a variety of ways. With Email Attachment Manager, CRM users can fetch email attachments and notes for a particular period, with preset file extensions and data size, and do the following things:

- 1. Remove all selected attachments from the CRM
- 2. Remove all attachments from CRM
- 3. Download to File System

- 4. Move/Copy to SharePoint
- 5. Move to Azure

CRM Users can run a scheduler to move their notes and attachments to Microsoft Azure or SharePoint or both without having to do anything manually.

So, CRM Users can free up their CRM data base if they want or simply download the email attachments and/or notes to desired location or get rid of unwanted email attachments and/or notes.

soft Azure or SharePoint. thment Manager is a desktop from MTC aimed to help CRM users their CRM email attachments and variety of ways. With Email

Email Attachments Votes 15 (Ex:\*.doc,\*.jpeg,\*.p 15 Submit File Type Regarding Entity Record Name A. Datum Notes account license key.png 20.66 Notes account A. Datum 19.98 A Datum Login.png ord(s) Found( 0.08MB Size Create Regarding Folder Browse Download To FileSyster nove selected attachment Remove all attachments found Move To Sharepoint Move To Azure Exit