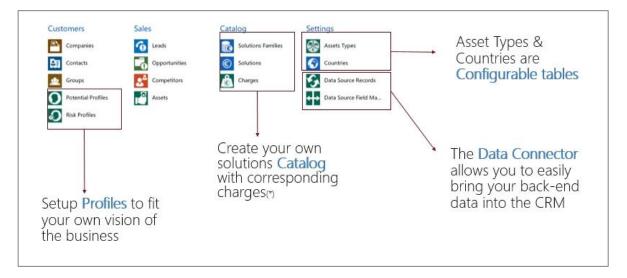

#### A ONE-STOP SHOP

Assets Overview
Solutions catalogue & O

Solutions catalogue & Opportunities Know Your Customer Information

- Onboarding Processes
- Group view (of family members or members of a group)
- Risk Profile
- Clients' Potentials
- Partners Commissions and
- Company Charges
- Back-end Data Connector

#### EASILY CONNECT YOUR BACK-END SYSTEMS AND LET WEALTH+ SHOW THE DATA!

- Connect your data sources through web services
- Inject your data sources through a template provided with the solution

(\*) Insert the record into the system if it does not exist yet. Update it if the records already exists.