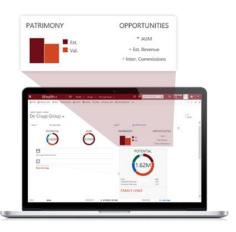

# FINANCIAL SITUATION & GROUP VIEW

The solution brings together all the information about each member's net worth and potential, whilst providing graphs that gather essential data such as portfolio spread and revenue generated for your organisation.