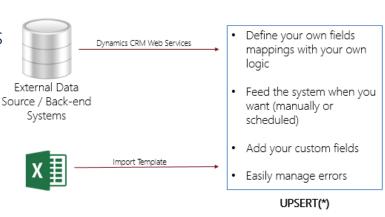

### A CUSTOMIZABLE AND FLEXIBLE SOLUTION

#### EASILY CONNECT YOUR BACK-END SYSTEMS AND LET WEALTH+ SHOW THE DATA!

- Connect your data sources through web services
- Inject your data sources through a template provided with the solution

(\*) Insert the record into the system if it does not exist yet. Update it if the records already exists.