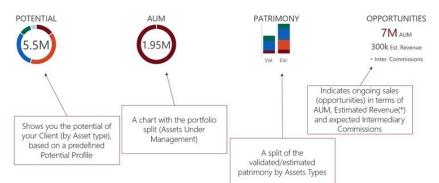

One of the greatest challenges of the wealth management industry today is to identify client potential. Wealth+ is suitable for wealth managers as well as life insurance experts and private bankers, giving them a clear overview of their clients' potential and allowing them to categorize their profiles.

# FINANCIAL SITUATION & GROUP VIEW

The solution brings together all the information about each member's net worth and potential, whilst providing graphs that gather essential data such as portfolio spread and revenue generated for your organisation.