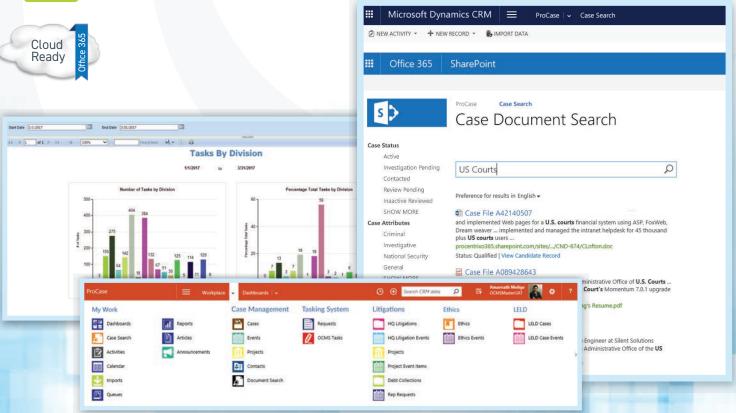

MANAGE BOTH STRUCTURED AND UNSTRUCTURED INFORMATION, AUTOMATE WORKFLOWS, AND ENABLE POWERFUL REPORTING, SEARCH, AND RETRIEVAL

Seamlessly integrate with SharePoint and Dynamics CRM, providing a unified Case Management experience to manage all case-related information. Configure processes, data collection forms, reports, and dashboards that align to virtually any Case Management scenario.

## PROVIDE EFFECTIVE CASE ANALYTICS AND REPORTING

Enable transparency and visibility through comprehensive dashboards of workload metrics, trends, and status. Link case actions and actors to build powerful correlation analysis that deliver new insights and drive business decisions.