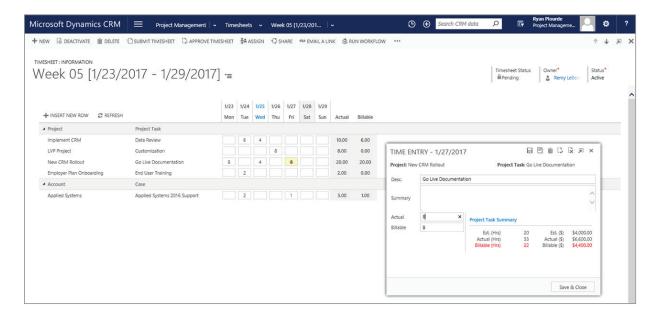

# Crowe Timesheets for Microsoft Dynamics 365™

Crowe Timesheets is a simple, easy-to-use time-tracking solution integrated with Microsoft Dynamics 365 software. It provides a quick and easy user interface that simplifies the administrative burden of tracking your time against various clients, tasks, and activities.

# **Easy to Use**

Single-click time entry available in an intuitive time card within the Dynamics 365 platform.