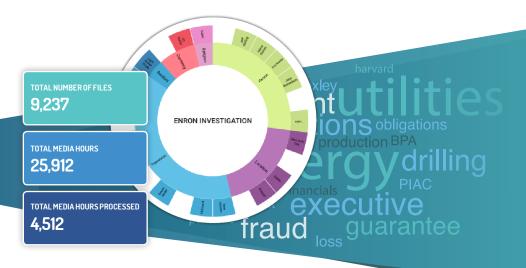

Learn how Veritone is helping law enforcement teams cost effectively analyze and cull large volumes of unstructured evidentiary media before subsequent review.

**VERITONE.COM/ILLUMINATE**