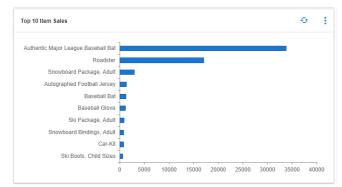

Multiple graphs in the various dashboards are not just pretty, but provide meaningful snap shots to manage your business. Wouldn't it be nice to always know who your top 10 customers are, the top 10 items you sell, top 10 expenses in your business, or the top 10 items you purchase.? Knowing where to focus our attention on in a small business is half

the battle....this is one of the ways BizSight 365 helps you get better insight Into your business!