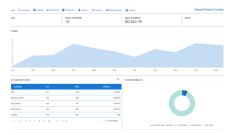

#### **REPORTING AND DASHBOARDS**

There are many, many reports to give you better insight into your business. Each report allows you to drill down to the supporting detail or origin of the data easily. Export these report to Excel, print, or email them.

Filters allow you to go after specific date ranges, customers, vendors, items, etc. Expose additional hidden columns available on a report or hide ones that you may not use. These modified reports can then be saved as additional reports and accessed later without further modification.

Multiple graphs in the various dashboards are not just pretty, but provide meaningful snap shots to manage your business. Wouldn't it be nice to always know who your top 10 customers are, the top 10 items you sell, top 10 expenses in your business, or the top 10 items you purchase.? Knowing where to focus our attention on in a small business is half

the battle....this is one of the ways BizSight 365 helps you get better insight Into your business!