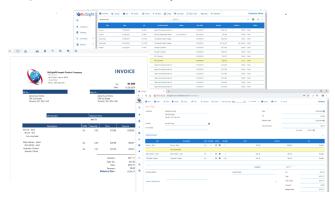

#### INVOICE CUSTOMERS AND RECEIVE PAYMENTS

Generate a professional looking invoice within minutes from the time you install the software. The invoicing process is simple and intuitive—invoice your customers for services or

products sold. Easily copy from another invoice or convert quotes and sales orders to invoices. To simplify repeating orders, create recurring invoices.

Accept payment from your customer for one or more invoices, allowing the system to calculate cash discounts for early payments. Payments received can be deposited or directly integrated with the banking side.

### CUSTOMIZE YOUR INVOICES AND OTHER TEMPLATES

Our professional looking invoice forms allow you to include your company logo as well as select from five customizable templates. We have provided you with a redistributable report designer to customize these templates further.

The report designer is a graphical user-friendly tool that allows you to change the layout, fonts, as well as add/delete fields.

CREATING PROFESSIONAL LOOKING INVOICES IS A SNAP. CHOOSE FROM THE MANY TEMPLATES OR MODIFY AN EX-ISTING ONE TO SUIT YOUR NEEDS