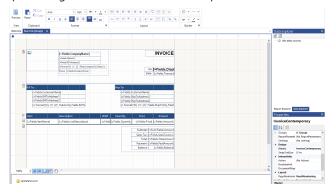

### CUSTOMIZE YOUR INVOICES AND OTHER TEMPLATES

Our professional looking invoice forms allow you to include your company logo as well as select from five customizable templates. We have provided you with a redistributable report designer to customize these templates further.

The report designer is a graphical user-friendly tool that allows you to change the layout, fonts, as well as add/delete fields.

CREATING PROFESSIONAL LOOKING INVOICES IS A SNAP. CHOOSE FROM THE MANY TEMPLATES OR MODIFY AN EX-ISTING ONE TO SUIT YOUR NEEDS