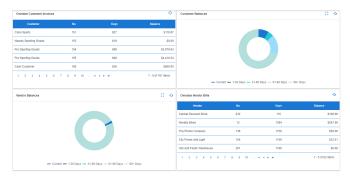

#### **REPORTING AND DASHBOARDS**

There are many, many reports to give you better insight into your business. Each report allows you to drill down to the supporting detail or origin of the data easily. Export these report to Excel, print, or email them.

Filters allow you to go after specific date ranges, customers, vendors, items, etc. Expose additional hidden columns available on a report or hide ones that you may not use. These modified reports can then be saved as additional reports and accessed later without further modification.

Multiple graphs in the various dashboards are not just pretty, but provide meaningful snap shots to manage your business. Wouldn't it be nice to always know who your top 10 customers are, the top 10 items you sell, top 10 expenses in your business, or the top 10 items you purchase.? Knowing where to focus our attention on in a small business is half

the battle....this is one of the ways BizSight 365 helps you get better insight Into your business!