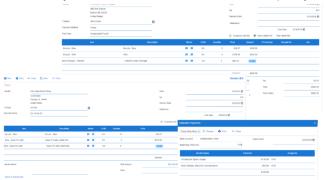

#### INVOICE CUSTOMERS AND RECEIVE PAYMENTS

Generate a professional looking invoice within minutes from the time you install the software. The invoicing process is simple and intuitive—invoice your customers for services or

products sold. Easily copy from another invoice or convert quotes and sales orders to invoices. To simplify repeating orders, create recurring invoices.

Accept payment from your customer for one or more invoices, allowing the system to calculate cash discounts for early payments. Payments received can be deposited or directly integrated with the banking side.

Getting paid using credit cards is a convenience that we cannot ignore. To make this easier for you, BizSight integrates

PayPal's payment link directly into the invoices you email allowing customers to click the link and pay online. Reduce payment cycles with immediate payment capabilities