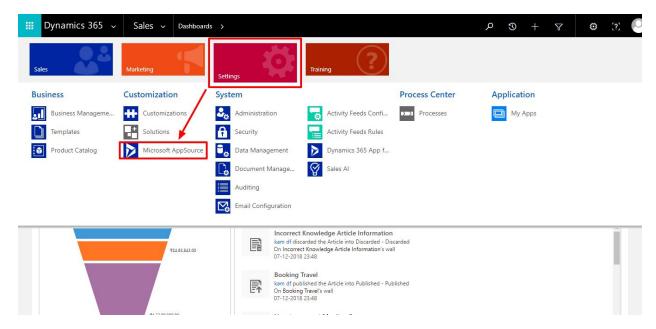

- 1. Login into MS Dynamics as System Administrator or System Customizer.
- 2. Navigate to Settings > Customization. Click Microsoft AppSource.

3. An AppSource modal window appears. Search for "Org Chart by DemandFarm". The Org Chart listing will appear as shown below. Click Free Trial to commence installation.