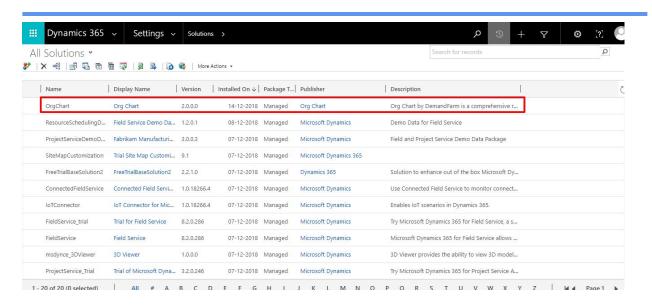

Once the installation is successfully completed, the Org Chart application will appear as Installed

on the Manage your solutions page.

Once successfully installed, the Org Chart application will also appear under *Settings > Solutions* > *All Solutions*.