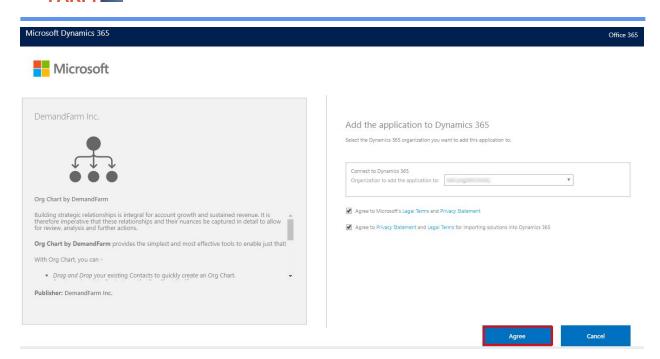

5. The final confirmation screen lists the Org Chart application details along with some legalese from Microsoft. Select the Organization you wish to install the application on. You will also have to accept both Microsoft Legal Terms and Privacy Statement (checkboxes on the right-hand side) to proceed. Click Agree.

Confidential Page 6 January 2019

6. The final confirmation screen lists the Org Chart application details along with some legalese from Microsoft. Select the Organization you wish to install the application on. You will also have to accept both Microsoft Legal Terms and Privacy Statement (checkboxes on the right-hand side) to proceed. Click Agree.