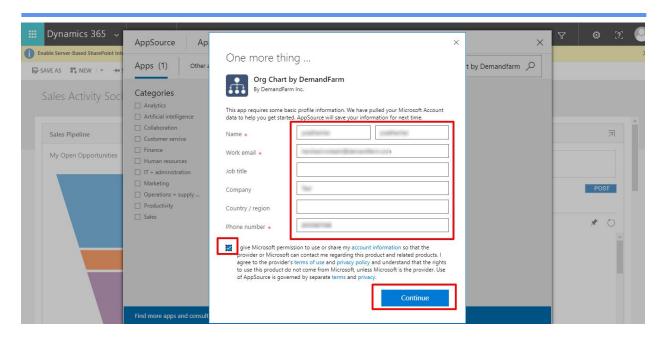

Confidential Page 5 January 2019

4. The installation process starts. On the modal window, ensure that your basic profile information reflects properly. To check this, click Edit. This will show all your profile details. If you see blanks in all the form fields, stop the installation process and restart from Step 1. This is a known Microsoft issue for which there is no solution yet.

5. If you see your profile information filled in correctly, tick the check box to grant Microsoft access to your account information and to agree to the terms of user and privacy policy for the purpose of this installation. Click Continue.