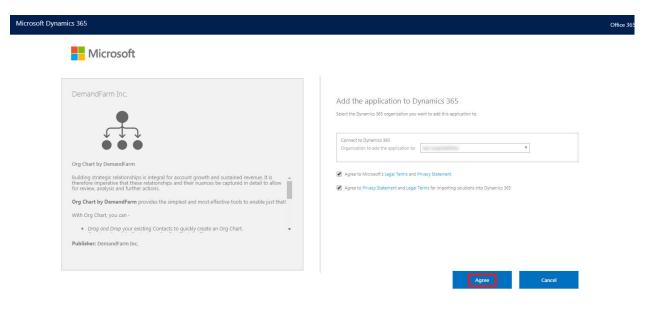

Confidential Page 6 January 2019

6. The final confirmation screen lists the Org Chart application details along with some legalese from Microsoft. Select the Organization you wish to install the application on. You will also have to accept both Microsoft Legal Terms and Privacy Statement (checkboxes on the right-hand side) to proceed. Click Agree.