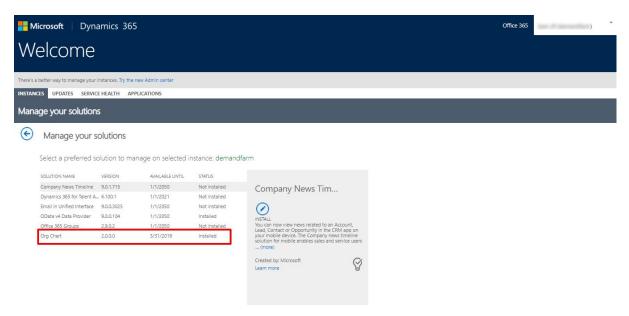

Once the installation is successfully completed, the Org Chart application will appear as Installed in the Administration Center under Manage your solutions.

Confidential Page 4 January 2019

Once the installation is successfully completed, the Org Chart application will appear as Installed

on the Manage your solutions page.

Once successfully installed, the Org Chart application will also appear under *Settings > Solutions* > *All Solutions*.