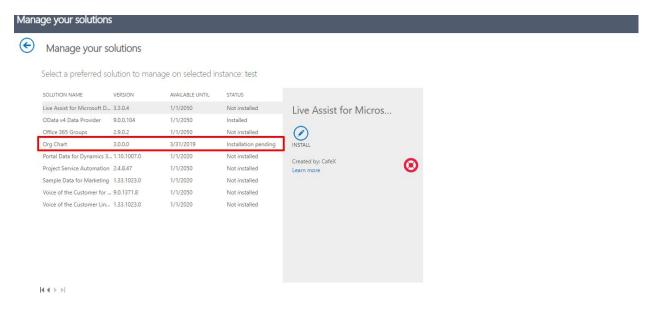

Confidential Page 3 January 2019

6. The installation process will now commence. You will see the status of the installation in the Administration Center screen. Please wait till the process is completed.

Once the installation is successfully completed, the Org Chart application will appear as Installed in the Administration Center under Manage your solutions.

Confidential Page 4 January 2019