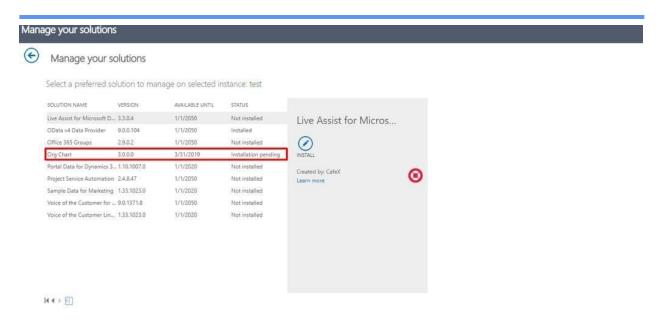

7. The installation process will now commence. You will see the status of the installation in the *Manage your solutions* page. Please wait till the process is completed.

Confidential Page 7 January 2019

Once the installation is successfully completed, the Org Chart application will appear as Installed

on the Manage your solutions page.

Once successfully installed, the Org Chart application will also appear under *Settings > Solutions* > *All Solutions*.