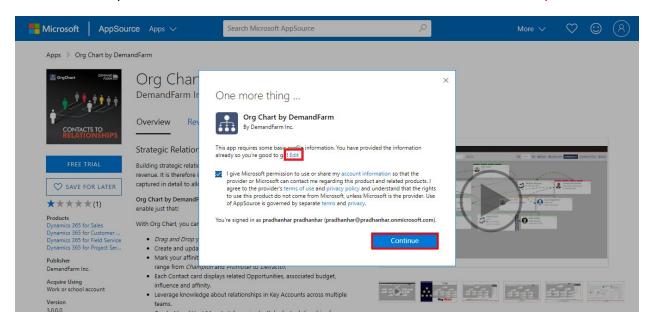

3. If you're not already logged in to Microsoft AppSource, you'll be prompted to login. Please login with your Global Administrator credentials to proceed.

Confidential Page 2 January 2019

4. Post login confirmation, you will see a modal window prompting to accept terms to begin the installation of Org Chart application. Click Continue.

5. The final confirmation screen lists the Org Chart application details along with some legalese from Microsoft. Select the Organization you wish to install the application on. You will also have to accept both Microsoft Legal Terms and Privacy Statement (checkboxes on the right-hand side) to proceed. Click Agree.