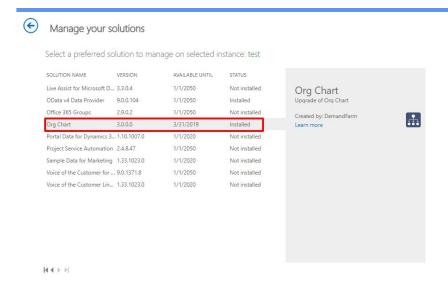

7. The installation process will now commence. You will see the status of the installation in the *Manage your solutions* page. Please wait till the process is completed.

Confidential Page 7 January 2019

Once the installation is successfully completed, the Org Chart application will appear as Installed

on the Manage your solutions page.

Once successfully installed, the Org Chart application will also appear under *Settings > Solutions* > *All Solutions*.