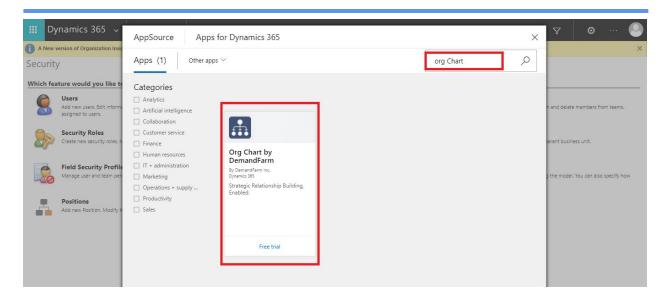

- 1. Login into MS Dynamics as System Administrator or System Customizer.
- 2. Navigate to Settings > Customization. Click Microsoft AppSource.

3. An AppSource modal window appears. Search for "Org Chart by DemandFarm". The Org Chart listing will appear as shown below. Click Free Trial to commence installation.