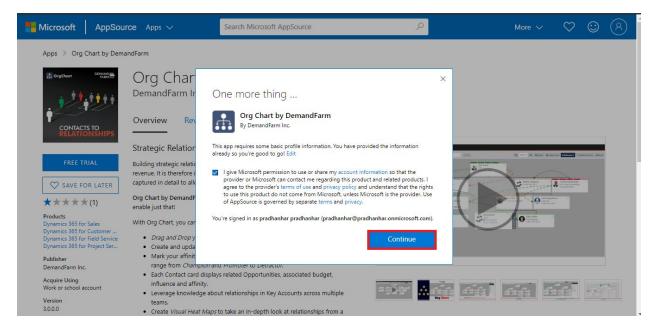

3. If you're not already logged in to Microsoft AppSource, you'll be prompted to login. Please login with your Global Administrator credentials to proceed.

Confidential Page 2 January 2019

4. Post login confirmation, you will see a modal window prompting to accept terms to begin the installation of Org Chart application. Click Continue.

5. If you see your profile information filled in correctly, tick the check box to grant Microsoft access to your account information and to agree to the terms of user and privacy policy for the purpose of this installation. Click Continue.