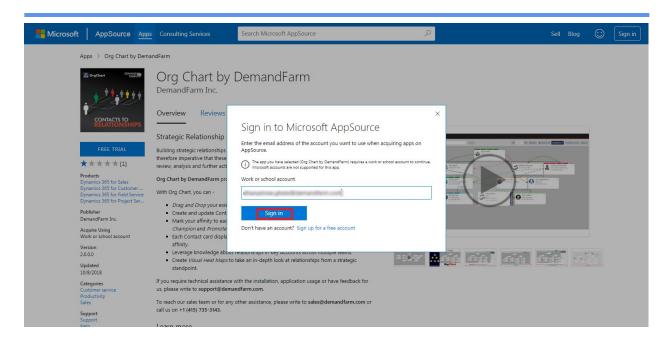

3. If you're not already logged in to Microsoft AppSource, you'll be prompted to login. Please login with your Global Administrator credentials to proceed.

Confidential Page 2 January 2019

4. Post login confirmation, you will see a modal window prompting to accept terms to begin the installation of Org Chart application. Click Continue.