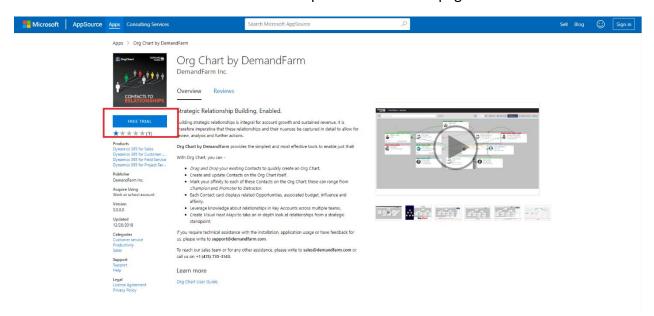

#### Installation for Global Administrators

If you're a Global Administrator, you can install the application directly from AppSource by following the steps listed below.

- 1. Visit the org chart page on Appsource at <a href="https://appsource.microsoft.com/en-us/product/dynamics-365/demandfarm.orgchart">https://appsource.microsoft.com/en-us/product/dynamics-365/demandfarm.orgchart</a>
- 2. Click on the Free Trial button on the top-left corner of the page.

3. If you're not already logged in to Microsoft AppSource, you'll be prompted to login. Please login with your Global Administrator credentials to proceed.

Confidential Page 2 January 2019

4. Post login confirmation, you will see a modal window prompting to accept terms to begin the installation of Org Chart application. Click Continue.