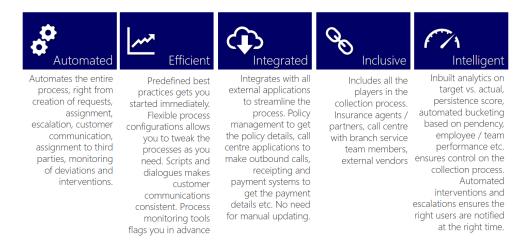

Automated The system automatically creates renewal requests, associates them with the right policy, assigns them to the right team and users. Based on the process associated

efficient with the renewal request, the system creates a list of tasks, activities, and to-do items for the renewal team, to be completed within a defined timeframe. Based on the status updates (initial contact, rescheduled appointment, promise to pay, broken promise, check received etc.) the system automatically triggers interventions, reminders, and activities. Any deviation from the standard process is automatically flagged so that the team managers can focus on them.

Integrated Eliminates the major challenge in collection management – that of information remaining in silos in multiple systems.

Telephony integration -the application provides ready connectors with common telephony solutions and outbound dialers to automate the process of collection calling. CTI (computer telephony integration) ensures that the agent gets an automated screen-pop with all the relevant information of the customer, his policy, previous communication for the same renewal case etc. once a call is connected. Information about all subsequent call-to-action (like call-back requests) are also transferred seamlessly between the applications.

Integrations with receipting systems for closure of a renewal case – the renewal process is not complete till the payment is received and reflects in the policy. The system integrates with payment gateway / receipting systems for conformation of payment transactions (and more importantly, follow-up in case of failure), and finally with the Core Policy Admin system to monitor latest policy status.

- Inclusive The renewal process invariably involves field force (collection agents, outsourced agencies etc.) The success of the collection process is dependent on inclusion of the field sales force in the collection process and sharing real-time info with them. The collection and renewal management application is natively available in Mobile and Tablets. This allows the feet-on-street to exchange information with the collection management solution on a real-time basis. Request for check pick-up, customer meetings etc. are received immediately by the field force, a broken promise of payment is instantaneously reflected in the collection dashboard to initiate further action. Manual reporting and consolidation that normally takes weeks are now done instantaneously.
- Intelligent With the Renewal and Collection application the management can monitor every stage of the renewal process through real-time reports, dashboards and collaboration tools like posts and notifications. The renewal managers can view dashboards on the activities performed for each collection queue, the targets vs. actuals, the top pending collections, total collection pipeline, persistency score of

the polices, the renewal requests that will affect persistency score. and so on. These real-time dashboards allow managers to take critical business decisions on the spot, without having to wait for time-consuming manual data consolidation.