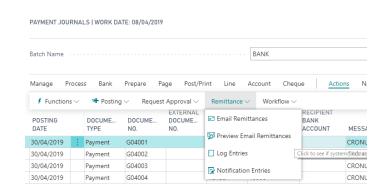

# - Features -

#### **Preview Emails**

Preview remittance advice emails before sending them, to capture vendors with missing emails; or use test mode to preview email layouts and attachments.

#### **Control Process Flow**

With a range of configuration options, control the remittance email process: whether to allow using generic emails, whether to ignore vendors with missing emails or flag as an error, and much more.