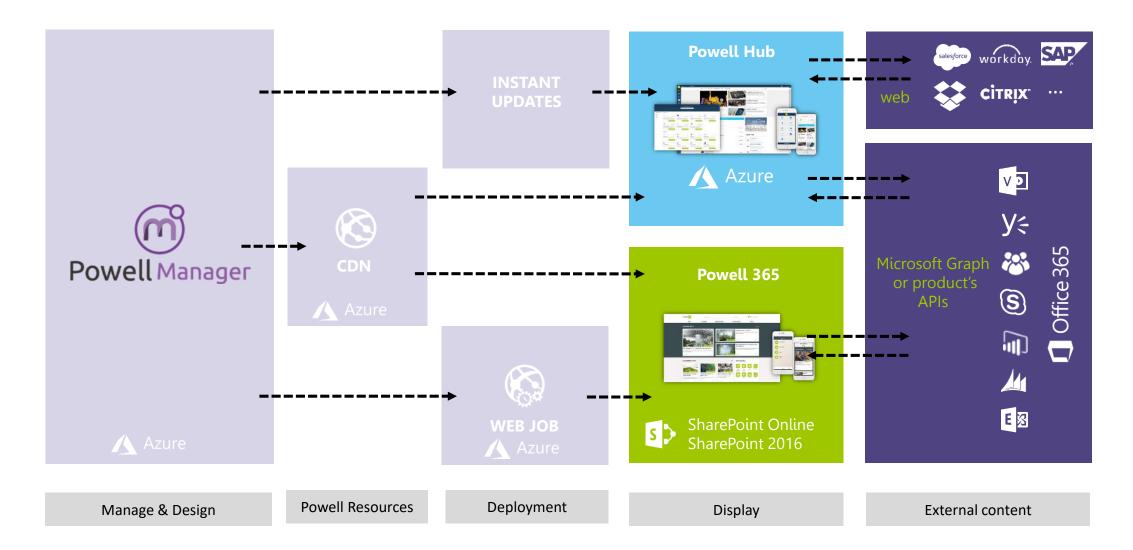

## h POWELL HUB NOTIFICATIONS

Stay up to date with the new Notification Management.









## h POWELL HUB APP STORE

Distribute all your applications from one place.

Manage your enterprise store and target applications for Mobile, or for specific profiles

Add your own personal apps for the most efficient productivity yet!







- Surface all Office 365 data without the need to deploy a SharePoint Portal
- Build Powerful Dashboard to simplify your employees "Day-to-day"
- Accelerate Office 365 data access for low bandwidth





## POWELL HUB CONFIGURATION

### In Powell Manager:

- Define the User Profiles
- Configure the Enterprise Store
- Configure the Enterprise Portal
- Manage Analytics about Application Usage





ARCHITECTURE AND ADMINISTRATION





# h ARCHITECTURE OVERVIEW





# POWELL HUB ROADMAP







### Main objectives

- Offer a single app for all Powell Software products
- Offer customization capabilities into Powell Manager for a deployment through a MDM solution
  - App's name
  - App's logo
  - App's overall design (colors)
  - Customer's security certificate
- Offer a better user experience
  - New UI and UX adapted for mobile
  - Give the capacity to build content rendering section adapted to the company usages (news, people directory, recent content, ...)
    - Section are configured into Powell Manager
    - No need to display SharePoint site in responsive design

Availability: September 2019

\*Design can evolve until release date









@powellsoftware



www.powell-software.com



info@powell-software.com