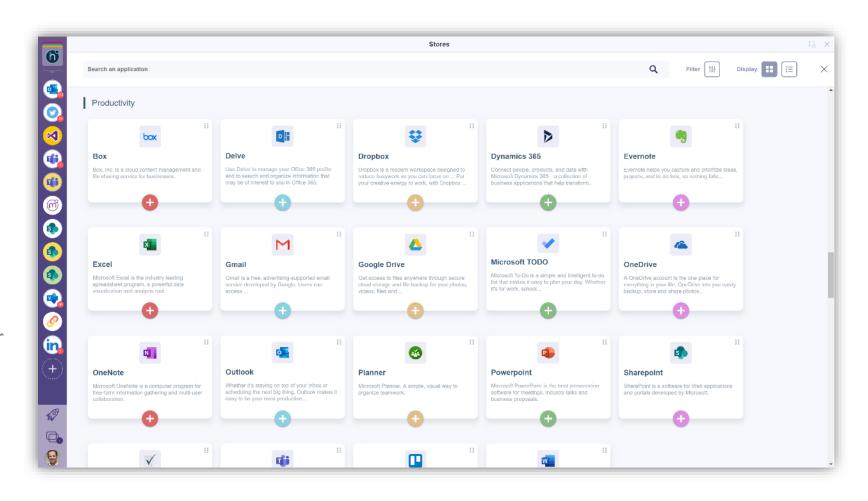

## h POWELL HUB APP STORE

Distribute all your applications from one place.

Manage your enterprise store and target applications for Mobile, or for specific profiles

Add your own personal apps for the most efficient productivity yet!