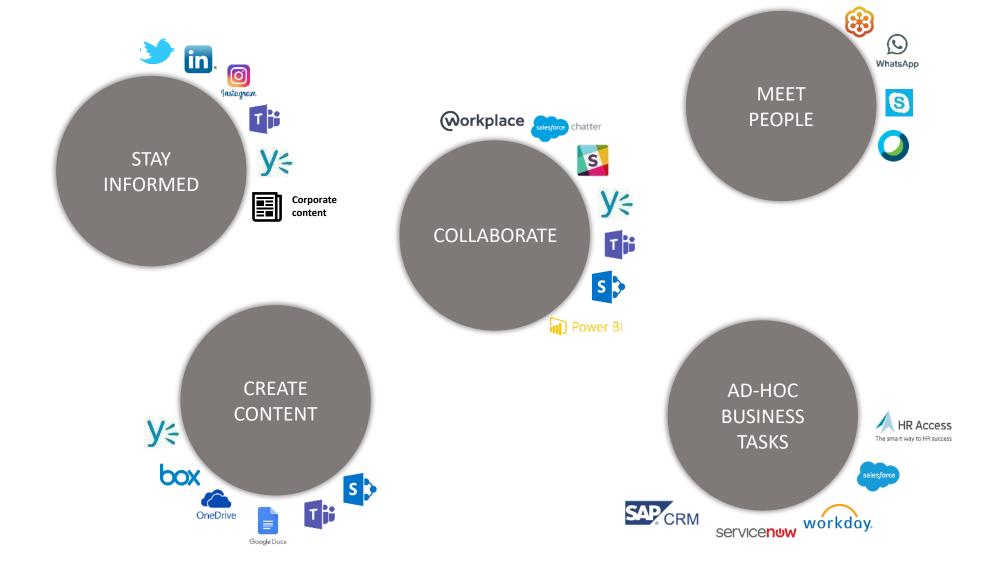

### YOUR EMPLOYEES USE LOT OF DIFFERENT APPS

### WITHIN THE DAY

WE ARE SWARM BY CONTENT SOURCES!