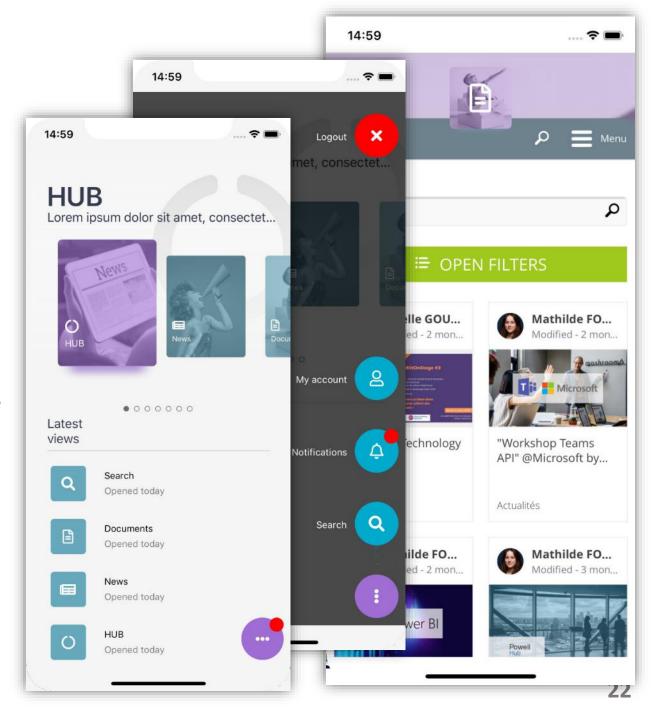

# POWELL HUB FEATURES

## h UNIVERSAL HUB ACCESS ALL APPLICATIONS

- Integrate all corporate apps
- Target Content By Profile
- User Personalization
- Company Branding
- Notifications
- Usage Analytics
- Desktop/Web/Mobile

## MANAGE ALL YOUR APPLICATIONS

Stay focused and on track by pinning your most used applications.

Keep your applications one click away for the most productive and intuitive work experience.

All your applications can be managed from one place.