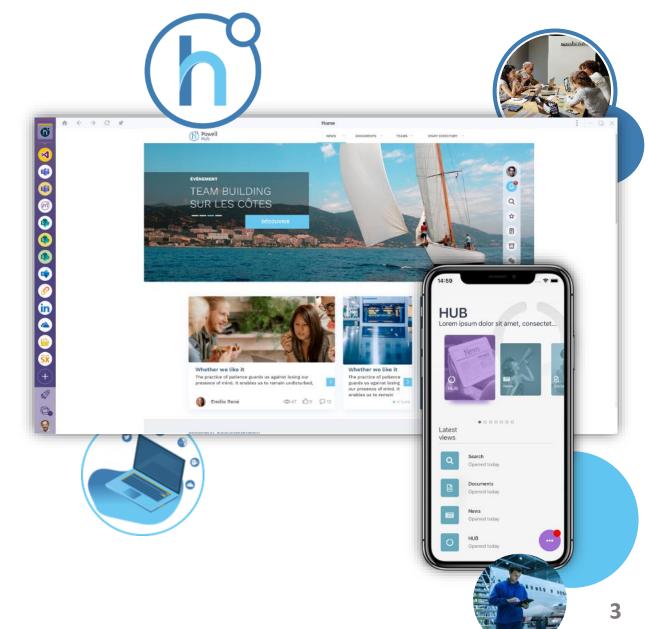

## h UNIVERSAL HUB ACCESS ALL APPLICATIONS

- Integrate all corporate apps
- Target Content By Profile
- User Personalization
- Company Branding
- Notifications
- Usage Analytics
- Desktop/Web/Mobile

## MANAGE ALL YOUR APPLICATIONS

Stay focused and on track by pinning your most used applications.

Keep your applications one click away for the most productive and intuitive work experience.

All your applications can be managed from one place.

## h POWELL HUB BOOKMARKS

Track all your Application locations for easy access.

## h POWELL HUB NOTIFICATIONS

Stay up to date with the new Notification Management.