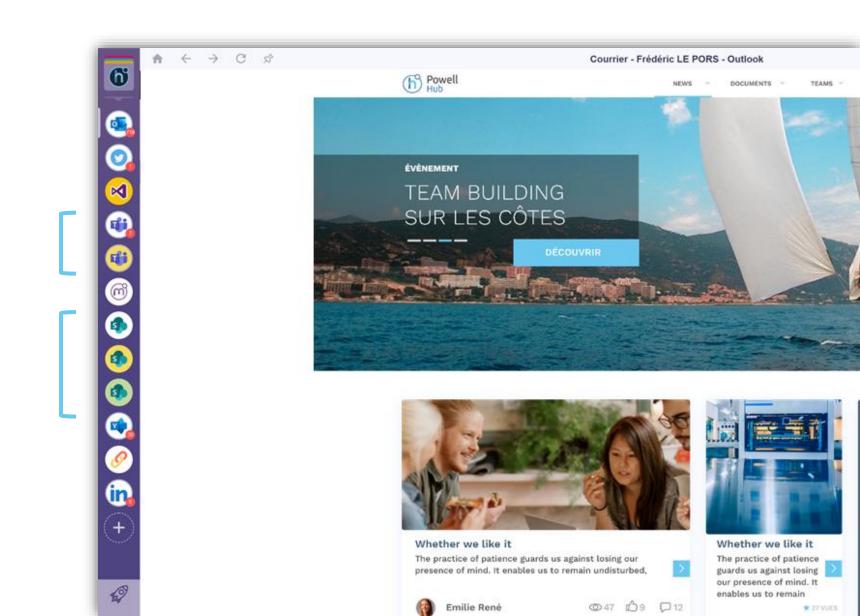

## MANAGE ALL YOUR APPLICATIONS

Stay focused and on track by pinning your most used applications.

Keep your applications one click away for the most productive and intuitive work experience.

All your applications can be managed from one place.

Multi accounts or application management made easy!