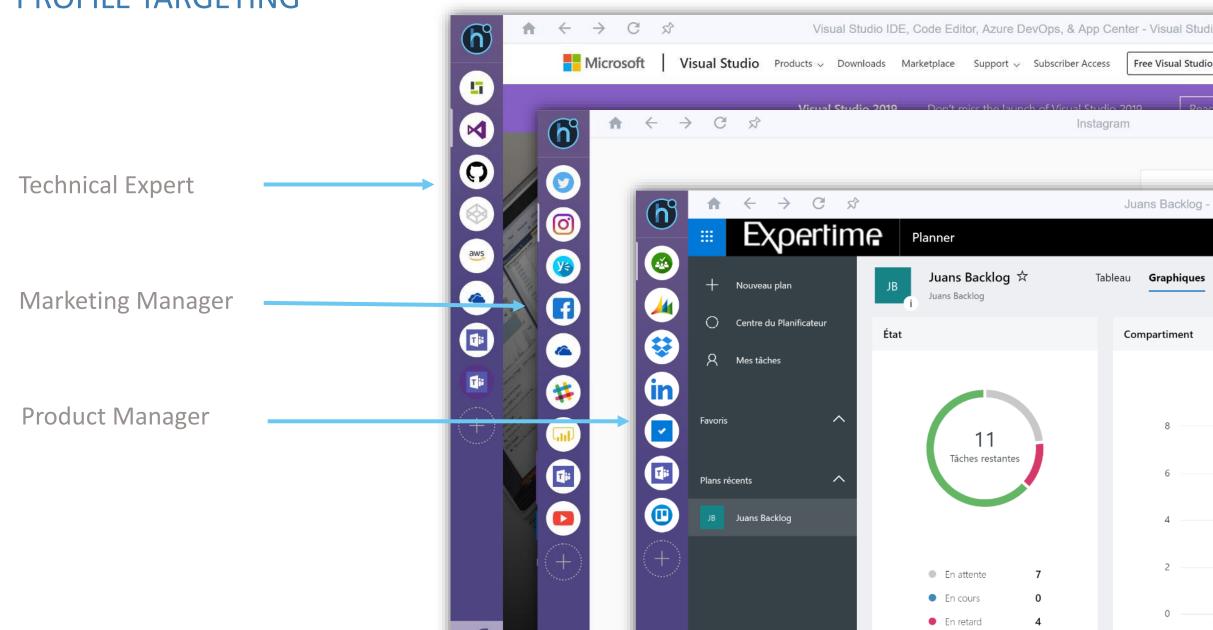

#### Governance

- Organize your enterprise store
- Define profile access
- Get usage insights
- Manage dedicated pages based on Office 365 content

## h UNIVERSAL HUB ACCESS ALL APPLICATIONS

- Integrate all corporate apps
- Target Content By Profile
- User Personalization
- Company Branding
- Notifications
- Usage Analytics
- Desktop/Web/Mobile