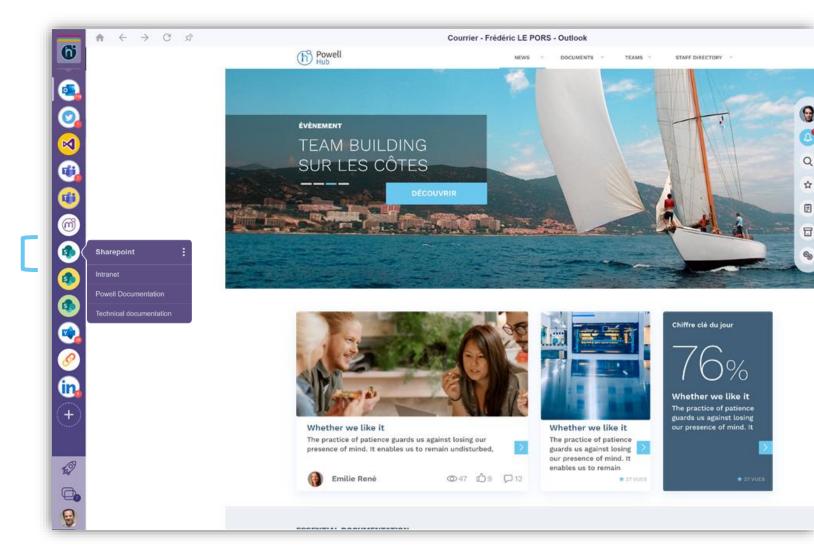

## h POWELL HUB BOOKMARKS

Track all your Application locations for easy access.