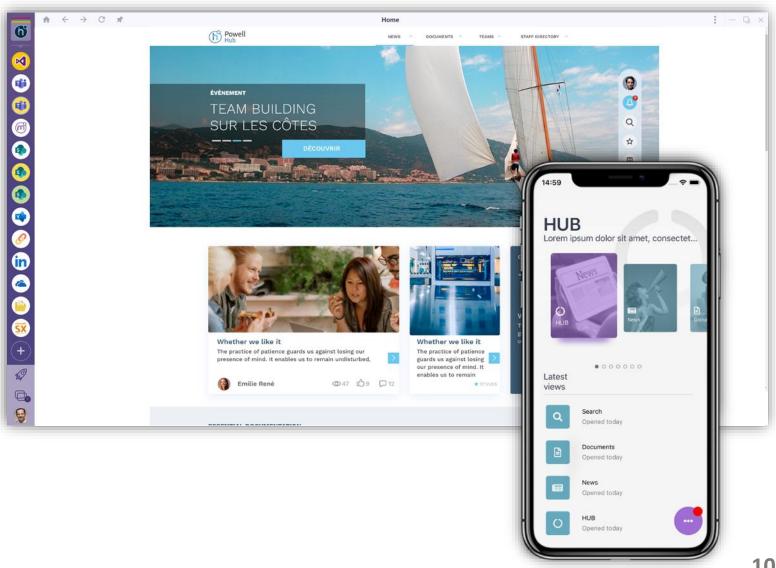

## h UNIVERSAL HUB ACCESS ALL APPLICATIONS

- Integrate all corporate apps
- Target Content By Profile
- User Personalization
- Company Branding
- Notifications
- Usage Analytics
- Desktop/Web/Mobile

## MANAGE ALL YOUR APPLICATIONS

Stay focused and on track by pinning your most used applications.

Keep your applications one click away for the most productive and intuitive work experience.

All your applications can be managed from one place.