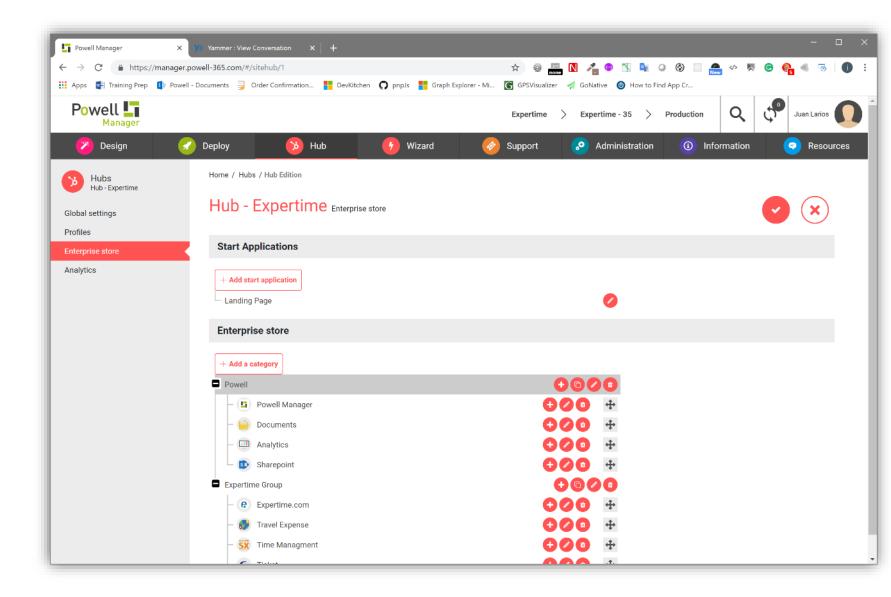

### In Powell Manager:

- Define the User Profiles
- Configure the Enterprise Store
- Configure the Enterprise Portal
- Manage Analytics about Application Usage

ARCHITECTURE AND ADMINISTRATION