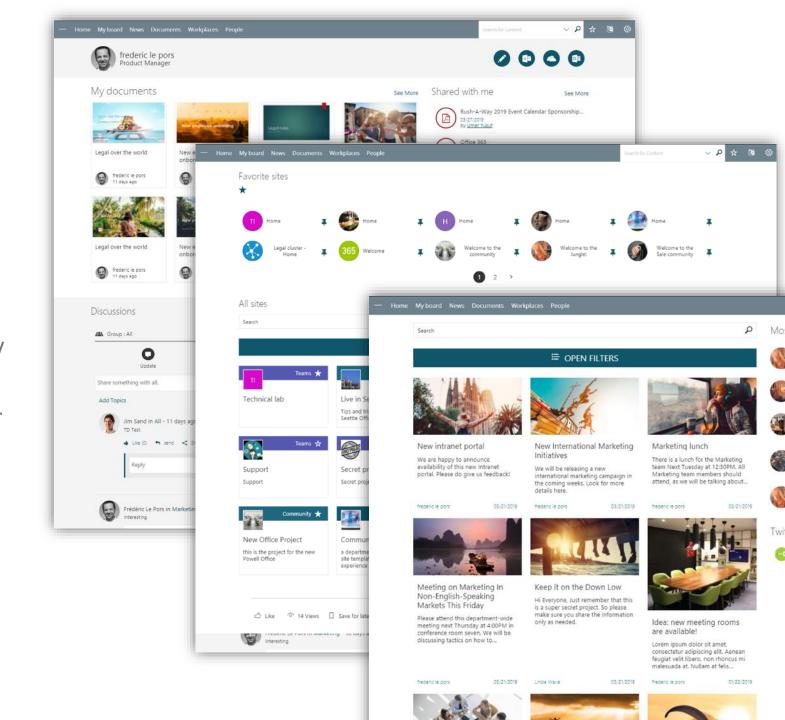

## h UNIVERSAL HUB ACCESS ALL APPLICATIONS

- Integrate all corporate apps
- Target Content By Profile
- User Personalization
- Company Branding
- Notifications
- Usage Analytics
- Desktop/Web/Mobile

## MANAGE ALL YOUR APPLICATIONS

Stay focused and on track by pinning your most used applications.

Keep your applications one click away for the most productive and intuitive work experience.

All your applications can be managed from one place.