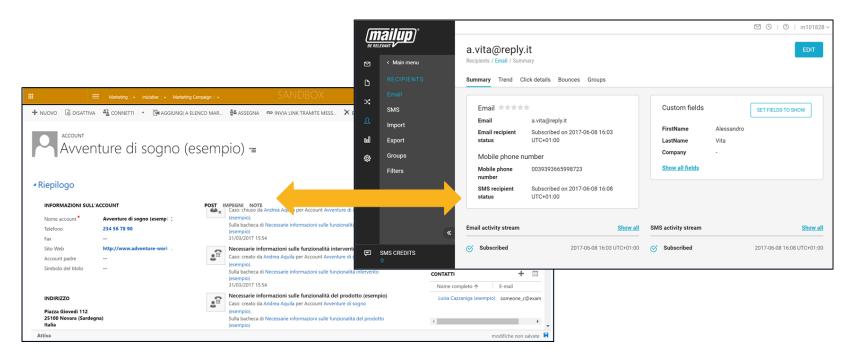

#### **CUSTOMER DATA SYNC**

Customer contact information can be automatically synchronized through Dynamics 365 and MailUp console