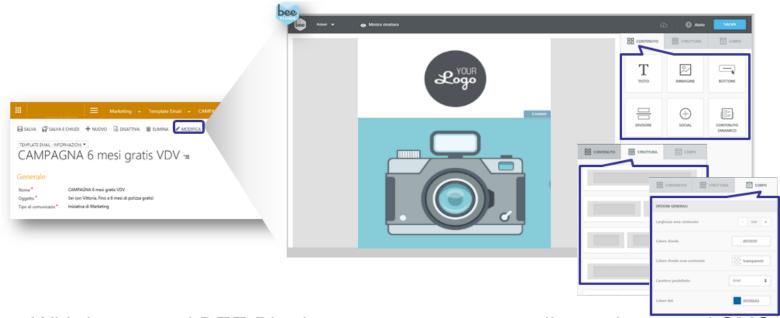

# EMAIL + SMS TEMPLATE CONFIGURATION

With integrated BEE Plugin, you can create email templates and SMS template directly into Dynamics 365.