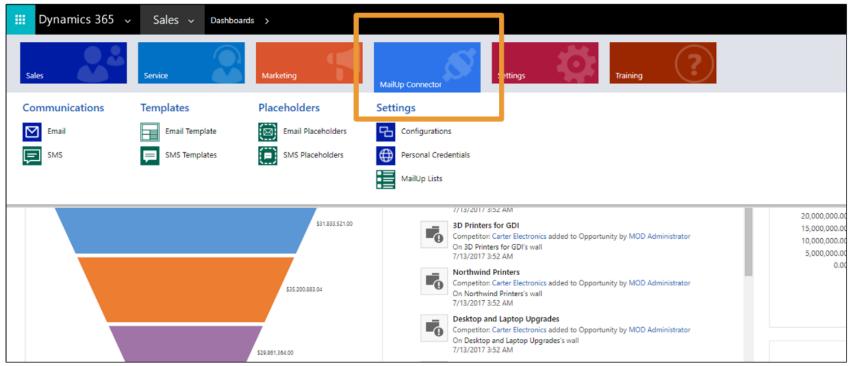

# DYNAMICS 365 + MAILUP CONNECTOR

Alessandro, Vita | Product Manager





Dynamics 365 + MailUp Connector (made by Cluster Reply) allows you to use all Dynamics CRM features in order to send email/sms through a MailUp subscription and save statistics inside CRM.

### MAIN FEATURES



# NEW «MAILUP CONNECTOR» SECTION IN SITEMAP





# EMAIL + SMS TEMPLATE CONFIGURATION



With integrated BEE Plugin, you can create email templates and SMS template directly into Dynamics 365.



#### **DYNAMIC TAGS**



Inside SMS and emails, you can refer CRM information by using tags that can retrieve customer data directly from Dynamics 365



#### **CAMPAIGN MODULE INTEGRATION**



Communication campaigns can be defined through:

- Target
- Email Template and/or
- SMS Template



#### STATISTICS SYNCHRONIZATION

On Dynamics 365 CRM all statistic information abount communications will be available, such as:

- Delivery
- Opens
- Clicks
- Bounces (Hard/Soft)



MailUp

1 - Email - Marketing

Sviluppatore

http://g6x3i.s92.it/rf/ardq.aspx/?iI9=vz&I0=y/yx/NCLM

🏚 Q | 🚨 🔇 | M76039, esci

#### **CUSTOMER DATA SYNC**



Customer contac