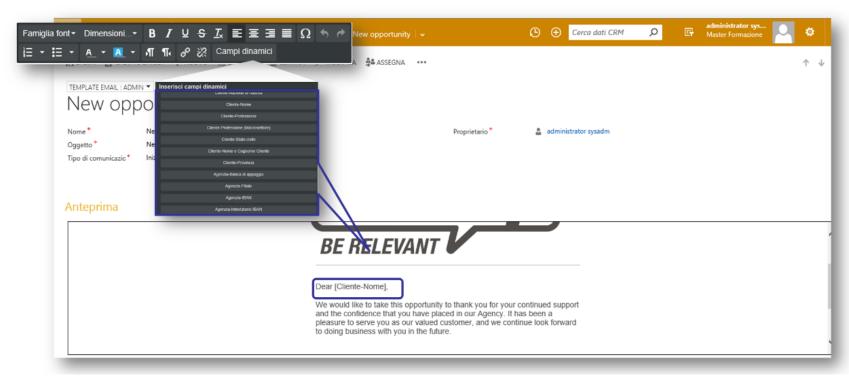

#### **DYNAMIC TAGS**

Inside SMS and emails, you can refer CRM information by using tags that can retrieve customer data directly from Dynamics 365