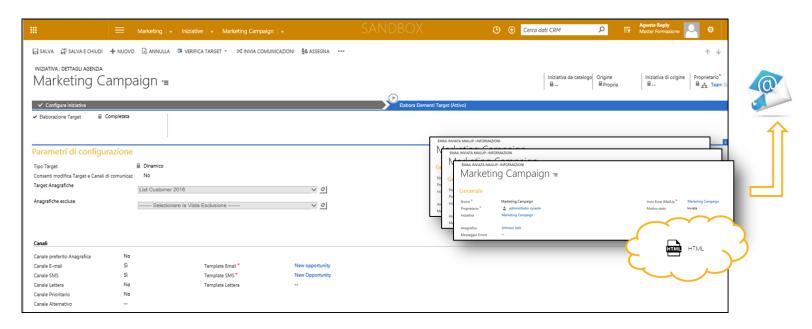

#### **CAMPAIGN MODULE INTEGRATION**

Communication campaigns can be defined through:

- Target
- Email Template and/or
- SMS Template