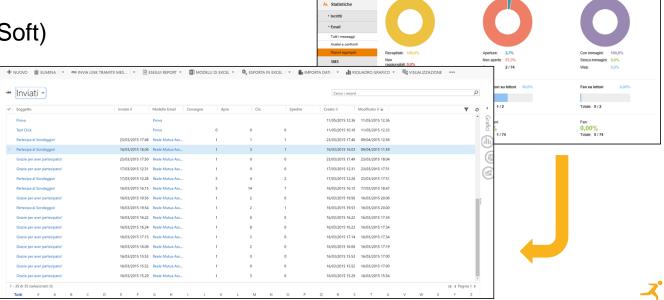

#### STATISTICS SYNCHRONIZATION

On Dynamics 365 CRM all statistic information abount communications will be available, such as:

- Delivery
- Opens
- Clicks
- Bounces (Hard/Soft)

MailUp

1 - Email - Marketing