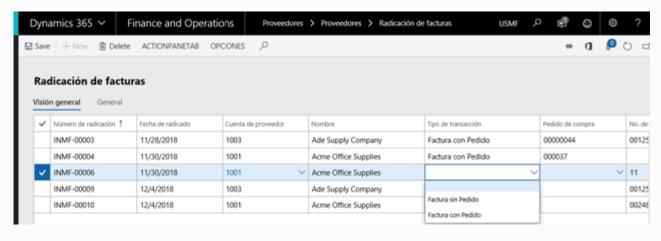

AlfaPeople, with its "Invoice Filing" module developed in Microsoft Dynamics for Finance and Operations, covers this process. Through this module, invoices of purchase orders and all invoices that are registered through invoice daily reports are received. Through this functionality, invoices are received from suppliers, a filing number is generated and a filing STICKER can be printed directly. After the printing, the person in charge of the management of the invoice filing can validate whether it comes from a purchase order or it is an invoice that does not have a purchase order associated with it.

#### **Purchase order**

When trying to register the invoices in the purchase order, the filing number is requested, which allows to supply all the necessary information of the WF process described above and it has been possible to overcome the different validations; the purchase order only allows to filter the active filings of the purchase order and thus to perform the respective traceability until the payment registration, which is also registered in the traceability.