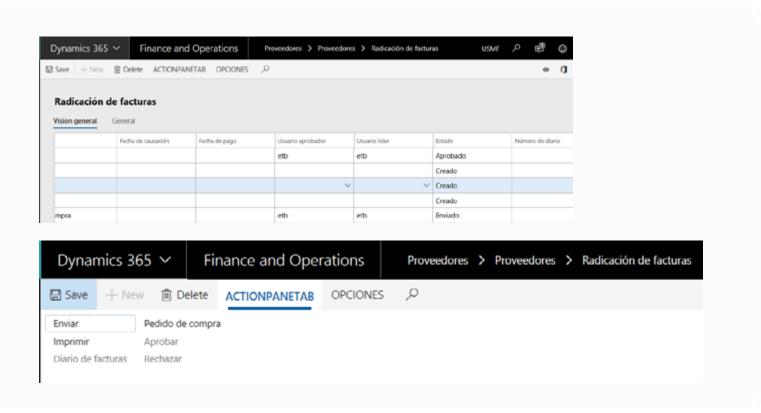

Finally, from this allocation, the invoice filing system sends the requests for approval of the invoices to the respective responsible parties and they approve or reject; all the history of the process is registered in the invoice filing search.