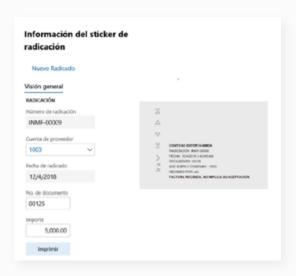

AlfaPeople, with its "Invoice Filing" module developed in Microsoft Dynamics for Finance and Operations, covers this process. Through this module, invoices of purchase orders and all invoices that are registered through invoice daily reports are received. Through this functionality, invoices are received from suppliers, a filing number is generated and a filing STICKER can be printed directly. After the printing, the person in charge of the management of the invoice filing can validate whether it comes from a purchase order or it is an invoice that does not have a purchase order associated with it.