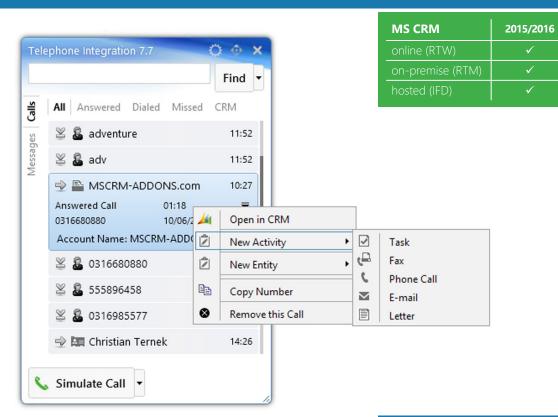

## The main user interface - "Balloon"

- Call-boxes for all calls with detailed information
- Context-Menu options (CRM-actions) like open/ create CRM records or activities
- Integrated "CRM-Search"