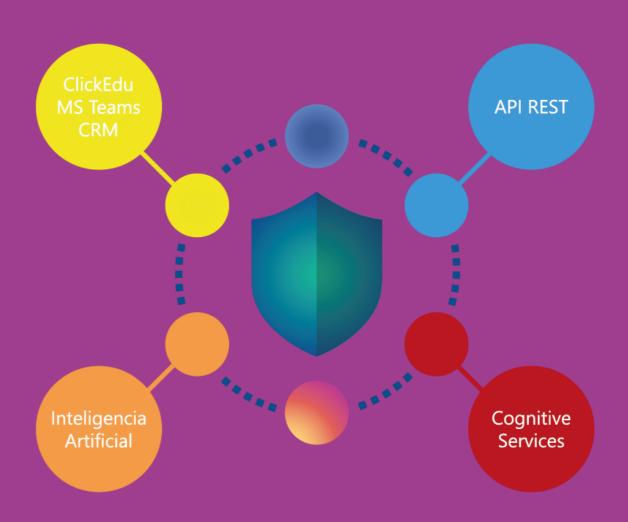

# Educator BackOffice Panel:

Reviewing marked potentially dangerous conversations