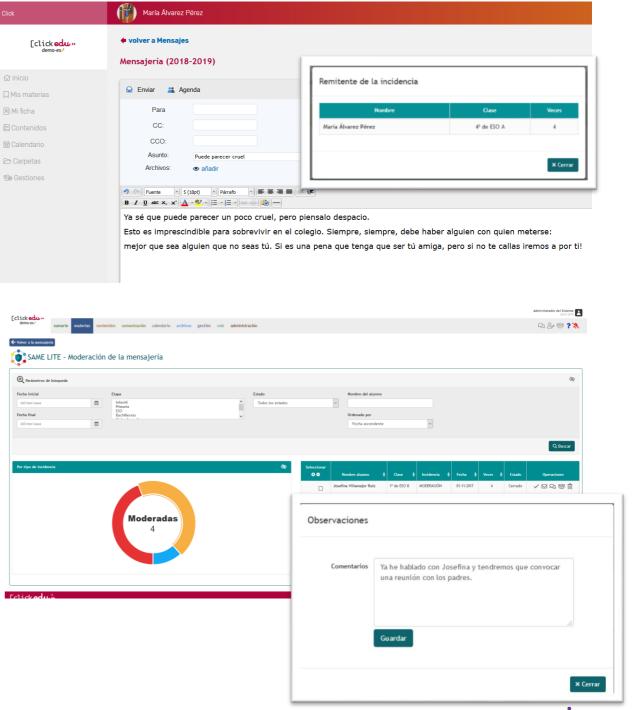

# Educator BackOffice Panel:

Reviewing marked potentially dangerous conversations

# Use sample: ClickEduCRM BackOffice connected to SAMEBulling