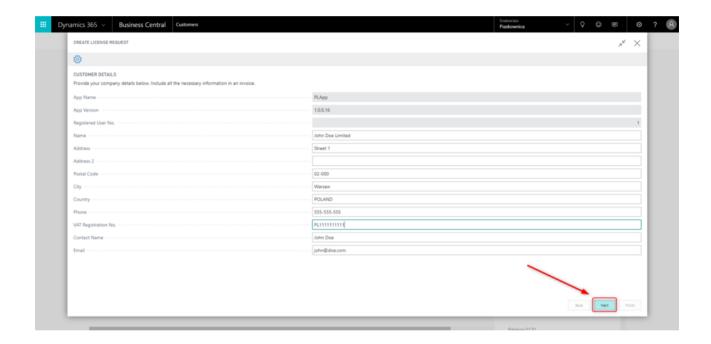

#### 2.2. Step 2

In next step, It will be displayed license request wizard. Please fill required field, after that please click next button.