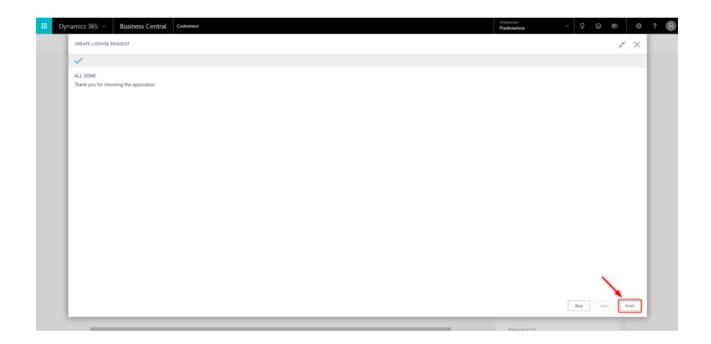

#### 2.4. Step 4

If request is send without error, it display appropriate message. Please click finish button to finish the process.

For more information, please contact one of the partners