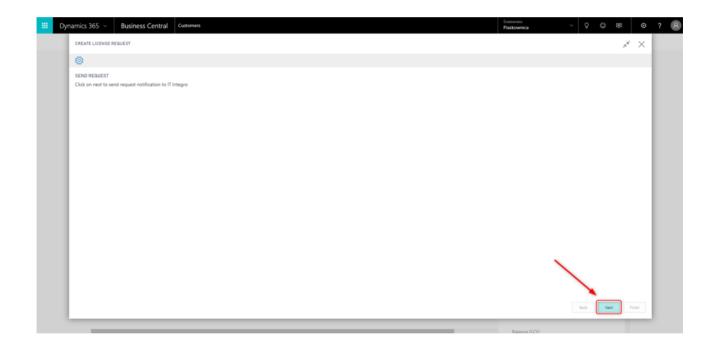

#### 2.3. Step 3

Message is ready to send to Partner system. Please click next button. Microsoft Dynamics Business Central 365 establish connection and send message.