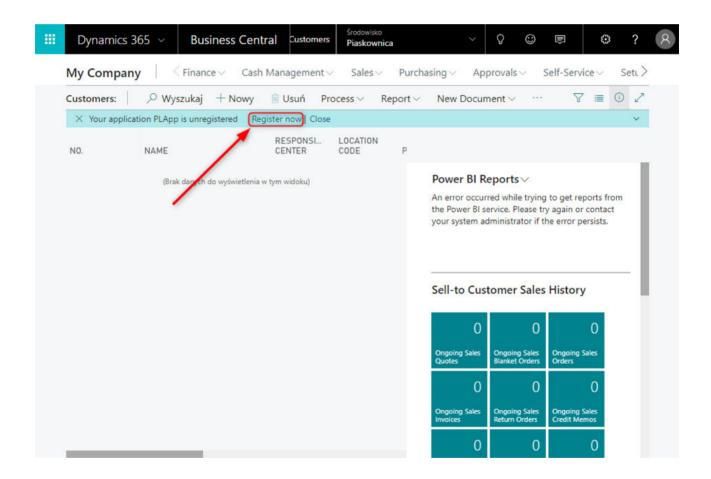

#### 2.1. Step 1

After install application, click action "Register now" on displayed notification