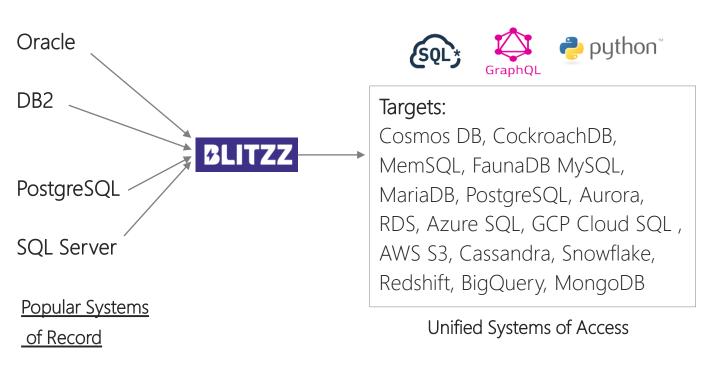

# Automated Schema and Workload Migrations From Legacy DBMS to Modern Cloud-native DBMS – What Makes BLITZZ Unique:

- Large DB migration and replication scalable to handle concurrent high volume and high-velocity data ingestion from multiple sources to multiple destinations without compromising on data integrity.
- Fault-tolerant with automatic recovery.

BLITZZ

• Exactly once transaction delivery across heterogeneous DBs.