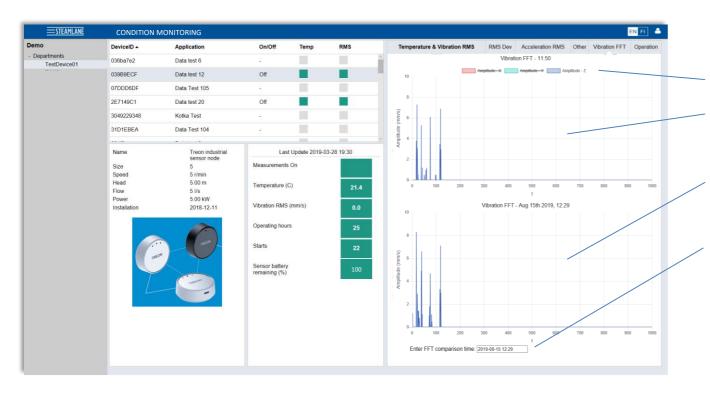

### Vibration FFT spectrum analysis

#### Features:

- Selection of X,Y,Z axises which are shown
- FFT spectrum of the latest measurement point
- FFT spectrum of selected past measurement point of the same device
- Past comparison point selection by user