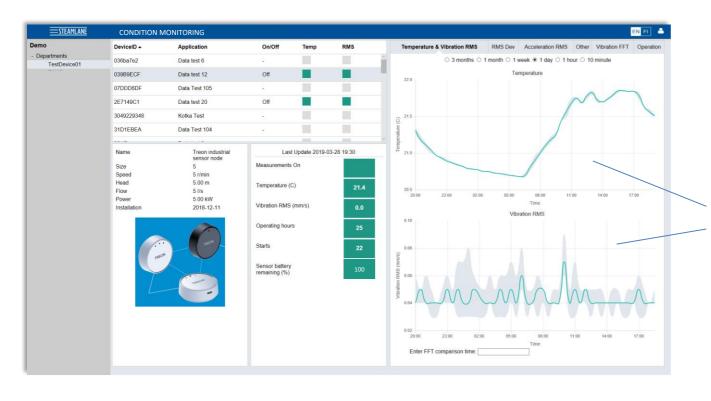

### **Delivery includes:**

- IoT cloud application and data collection running on secure Steamlane Azure cloud
- Web application UI for authenticated users
- Sensors with data connection, provided by our partner
- Real time measurement result graphs for selected device in chosen time window
  - Temperature
  - Vibration RMS
  - Vibration FFT spectrum (see next page)
- Introduction of app via 30 min Skype call
- Copy of measurement raw data to customer Azure (optional)
- Additional features, customization, data analysis and other consultation can be agreed separately