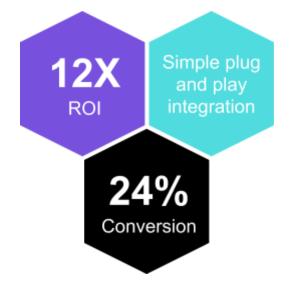

Typical KPI changes include increases to product discovery, conversion and engagement.

Streamoid is a technology company building a superintelligent AI platform for fashion and retail. Offering next generation search and product recommendations, it acts as a highly trained stylist and shop-assistant rolled into one.