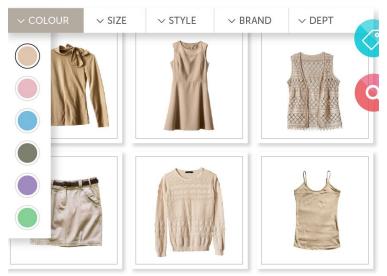

## What is it?

This system automatically creates product recommendations for your customers, without any manual intervention. These recommendations are typically featured at the bottom of a product display page. To do this it utilises a revolutionary system of machine vision and our own fashion ontology, to provide recommendations at a much higher level of accuracy than typical systems.

## Features:

- Automatically recommends products based on color, pattern and style
- Impression analytics
- Refine recommendations by attribute

## How does this benefit you?

Business' implementing this solution will see a reduction in the time and cost needed to provide recommendations to their customers. They will also be able to provide personalisation by being able to refine by attribute.