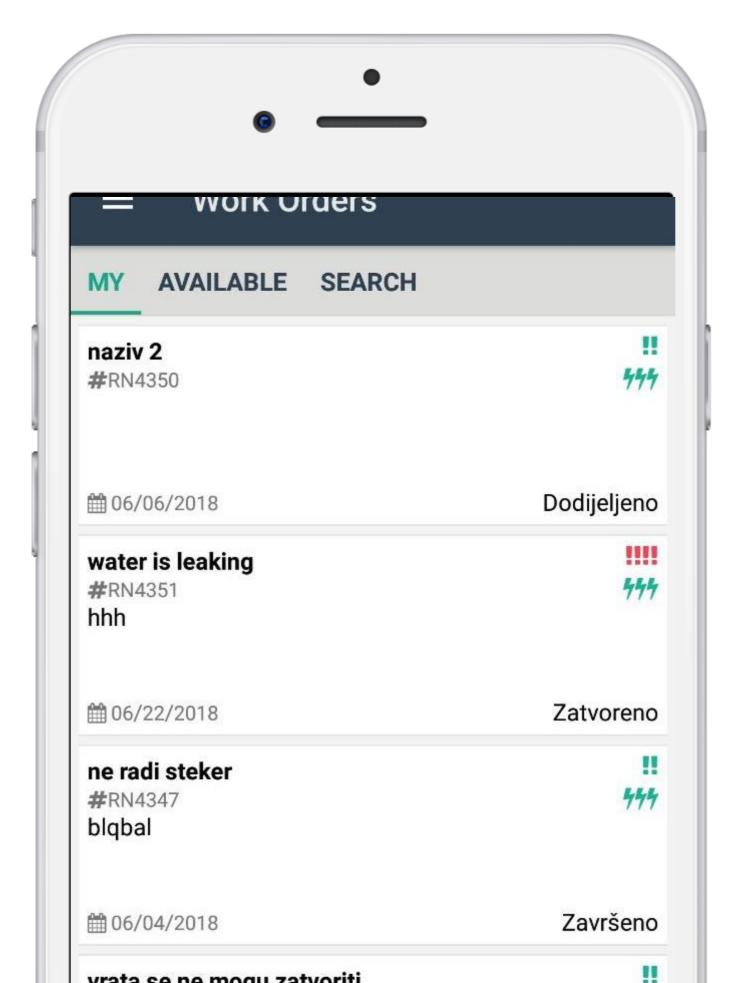

## Mobile application

For fieldworkers

#### **FEATURES**

Work orders and requests, forms and check lists, assignments and release of assets, control counts