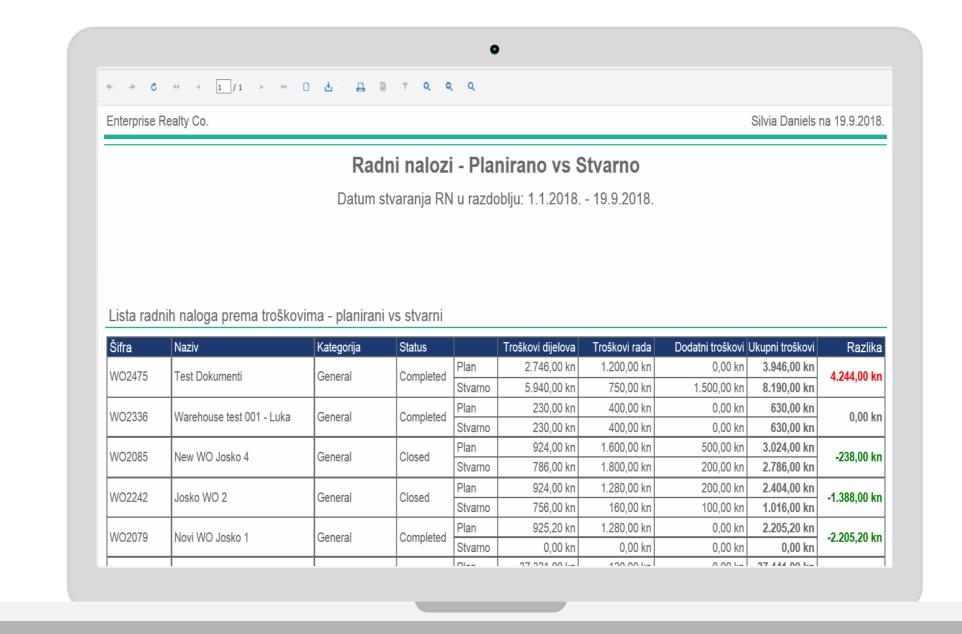

#### **COMPARISON**

Planned vs Actual expenses, hours and parts consumption

03