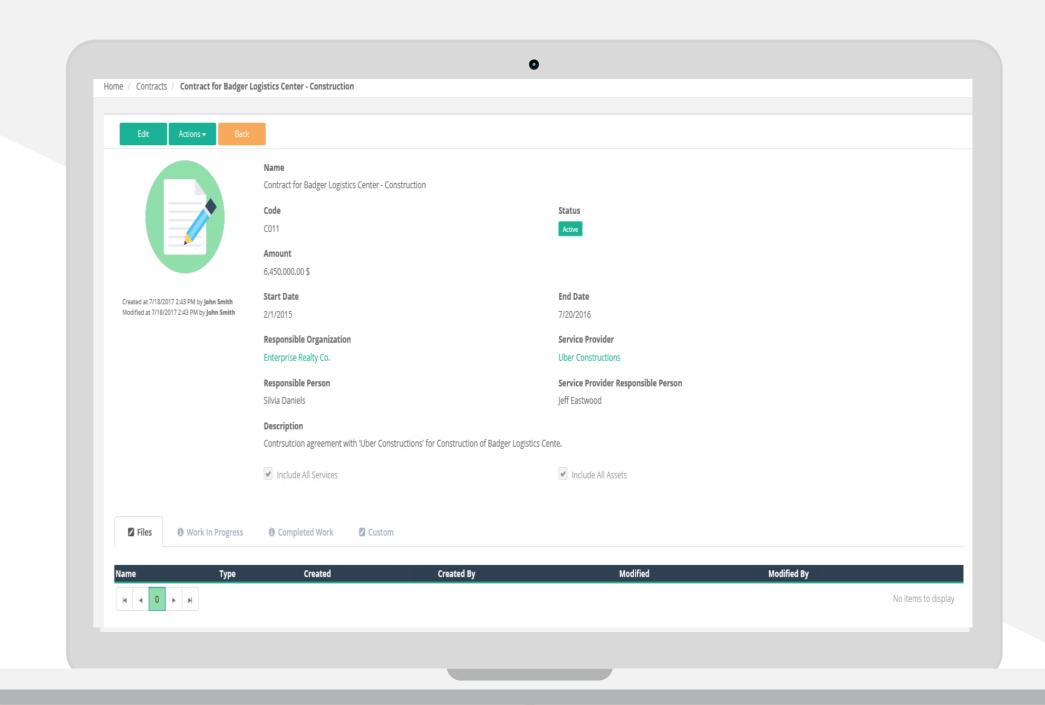

### CONTRACTS MANAGEMENT

Contracts, subcontractors...

01

#### **CONTRACTS**

Defining service providers, including services and assets, amounts, start date and end date

02

#### **MONITORING**

Real-time monitoring of contracts execution

03

#### **SUBCONTRACTORS**

Defining services and assets over which subcontractors can perform work