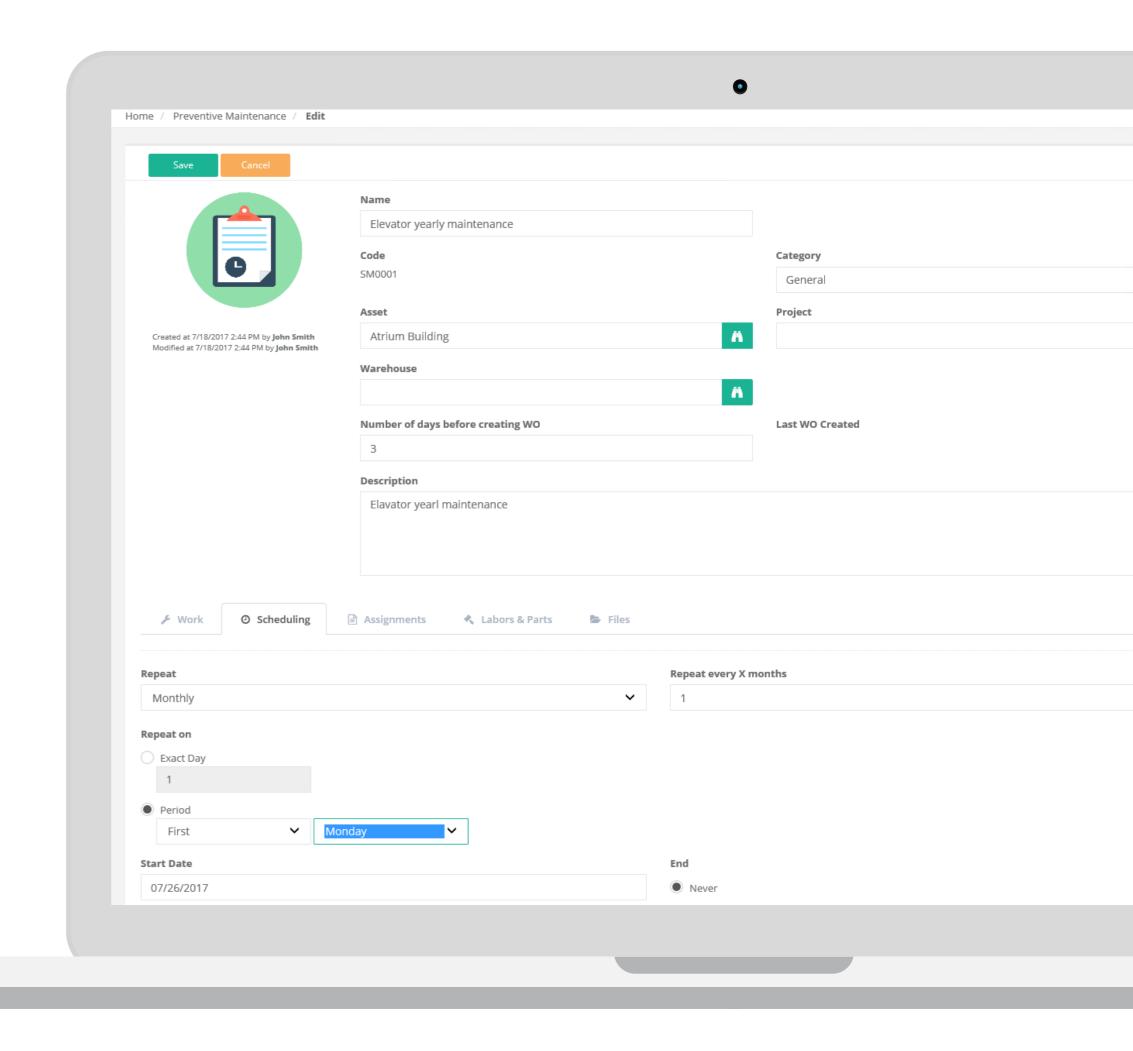

# PREVENTIVE MAINTENANCE

Automatic creation of work orders

**TIME-DEFINED** 

**PREDICTIVE** 

DEFINED EVENTS