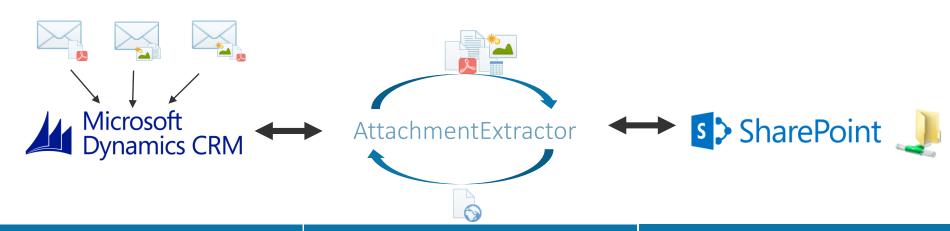

# Attachments in Microsoft Dynamics CRM

## CRM-data-storage vs SharePoint

- Attachments stored in CRM database take up to 70% of storage
- Hard to find / non-searchable
- 9.99 USD / GB per month

- Move/Copy files to SharePoint
- Shrink CRM database by >50%
- Replicate data / local availability
- $_{\scriptscriptstyle -}$  Archiving of Data
- Establish structured library

- Advanced document library
- Associated to CRM record via CRM SharePoint Integration
- Easy to search
- \_ **0.20 USD** / GB per month

Example: 50GB additional storage (annual costs)

• CRM storage: \$5994

SharePoint: \$ 120
 Total Savings: 5874 USD per year!