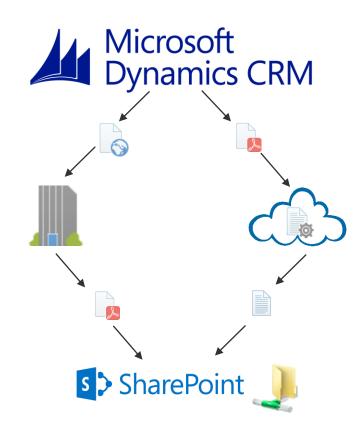

# How it works

## All work is done by a Service running on a local computer or in the Cloud

#### All work is done by a Service

- Running on a local computer or server
- Running on a VM in the Cloud

#### <u>Tasks</u>

- Check for new Emails/notes every X seconds
- Move/Copy file to alternate storage
- Place link to extraced file inside MS CRM
  - No change in CRM UI!!!
  - Users can access all files as usual from within Microsoft Dynamics CRM
- Revert extraction (if necessary)