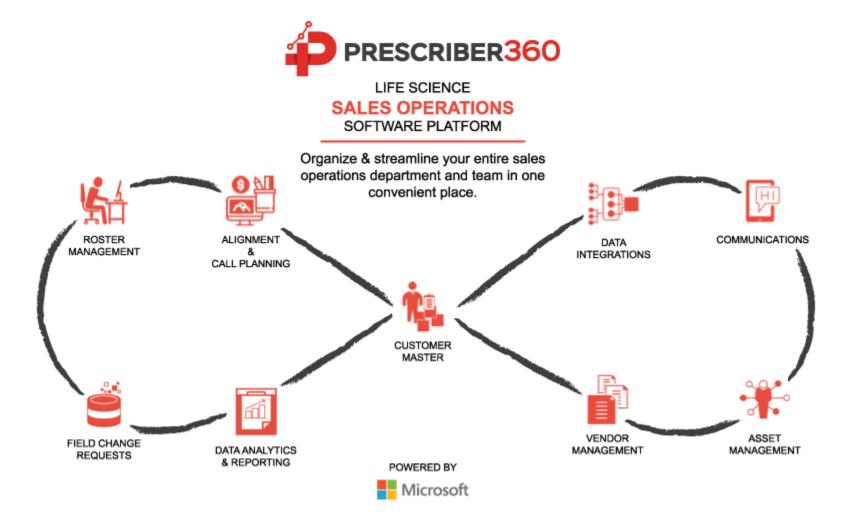

#### ORGANIZE YOUR ENTIRE SALES OPERATIONS IN ONE CENTRALIZED PLATFORM.

Prescriber360's sales operations platform is specifically designed to help life sciences companies transition to a patient-centric model that streamlines multi-channel data usage to simplify sales operations processes across the company.

### **FEATURES**

#### WHAT CAN YOU EXPECT TO FIND?

- Master Data Management
- Alignment Management
- Call Planning & List Management
- Roster Management
- Field Change Data Capture
- Samples Management
- Case Management
- Asset Management
- Communications
- Affiliations
- Field, Operational & Data Quality Reporting
- Metadata Zip/Terr, Specialties, IC Periods