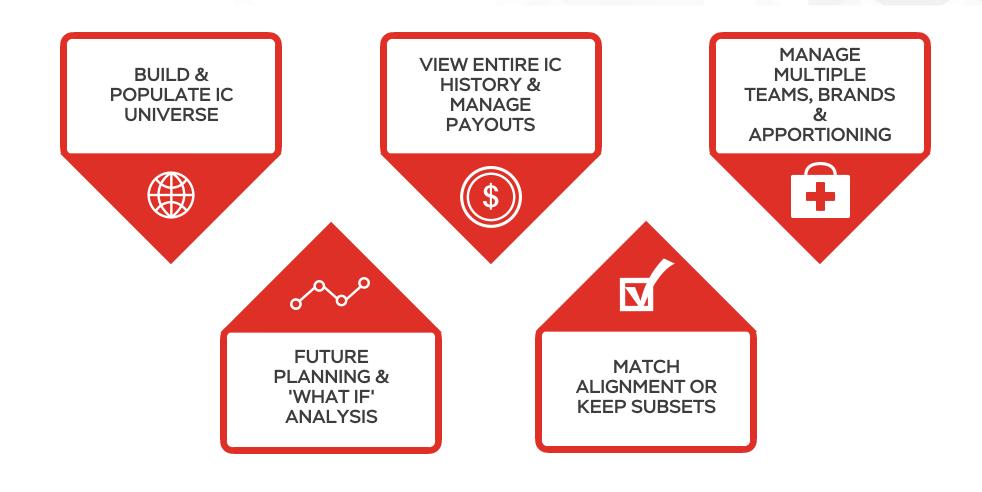

### ALIGNMENT MANAGEMENT

#### A COMPLETE ALIGNMENT SOLUTION

**PRE-BUILT POPULAR SFA INTEGRATIONS** 

**VIEW ENTIRE** HISTORY BY IC **PERIOD** 

**MANAGE** COMPLIANCE-**APPROVED SPECIALTIES** 

**MANAGE INDIVIDUAL PREFERENCES & OVERWRITES** 