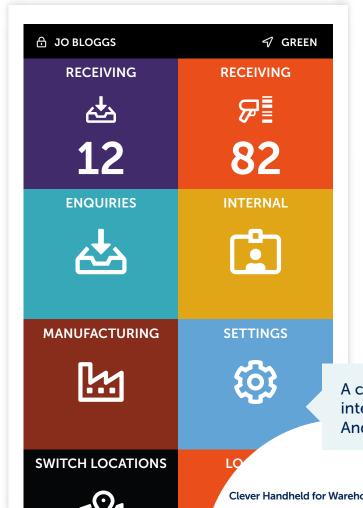

#### **Product Overview**

Clever Handheld for Warehousing updates instantly and accurately in Microsoft Dynamics 365 Business Central – enable your staff to process and forget, not just giving the traceability and performance reporting you've dreamt of but ensuring what's on your system is always up to date with what's physically there.

#### Benefits

- Drive the right priorities to the right people as soon as they are needed.
- Optimized to make every process fast and easy, from receipt to shipment
- Full validation of all data as it input, no more scribbles you can't read
- As flexible as you need, configure what information to capture or display.
- Enforce correct process for Lots, serial numbers & variants
- No waiting for paper or walking to a screen, complete audit of who and when
- See your real-time performance while there is time to make a difference
- Future proof V2 Extension for easy upgradability
- Use your chosen device from phones to ruggedised terminal

#### Requirements

Dynamics 365 Business Central or Premium

A clean, simple, intuitive user interface and available for Android platforms

Clever Handheld for Warehousing by Clever Dynamics | Fact Sheet cleverdynamics.co.uk/clever-warehousing Does keeping track of what inventory you have where, what's physically in each warehouse bin against what's on Business Central a challenge? Are you always in doubt because you never know if there are unregistered transactions still out there? Have you struggled to get process followed because the perception is that it wrong anyway, so it doesn't matter?