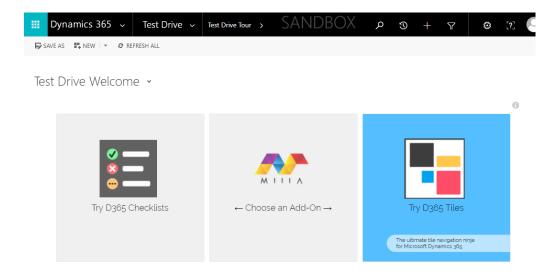

While you wait, check out the Video for D365 Tiles <a href="https://youtu.be/YjnnG8OMJb8">https://youtu.be/YjnnG8OMJb8</a>

- Once your access has been granted, click **GO TO MY TEST DRIVE** 

- Sign-in with your Microsoft credentials
- Your Test Drive begins with the Test Drive Welcome dashboard
  \*\*obviously this dashboard and others in the Test Drive experience were created with Tiles!
  - Select the Add-On you are interested in seeing: Try D365 Tiles