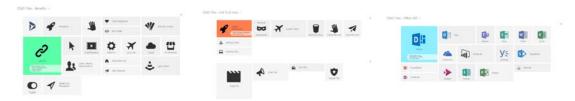

## What are **Tile Sets** and how do they work?

- **Tile Sets** are records you create to house a collection of **Tiles**\*the Tile Set shown on a dashboard in above picture is a collection of 8 x Tiles
- **Tiles** are the physical buttons that have size, color, text and links
- You will be creating many **Tile Sets** that each have many **Tiles** within
- When you click on a **Tile** it will pop open a new window (or tab depending on your browser settings)

- We have included some example dashboards to show you some of the things you can LinkTo and Sizes, as well as some Office 365 links, but these are just the beginning.

- For more info check out the videos we've linked to on the dashboard