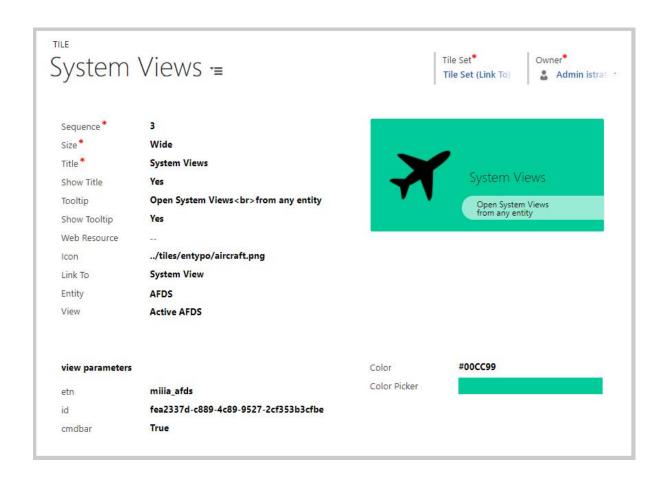

**Tiles** themselves are flexible in nature, while keeping it simple to produce useful results fast. There is a set of parameters to customize each **Tile**.

Sequence In what order the Tiles will display on your Tile Set left to right

- **Title** The title that will be displayed

Tooltip The tooltip that will be displayed when hovered over

- **Size** Square, Thin, Wide, Large

- **Color** Color when hovered over (Hex Color picker available)

- **Icon** Link to the Web Resource image for your icon

- Link To Dashboard, View, Create A Record, Open Existing Record, External URL