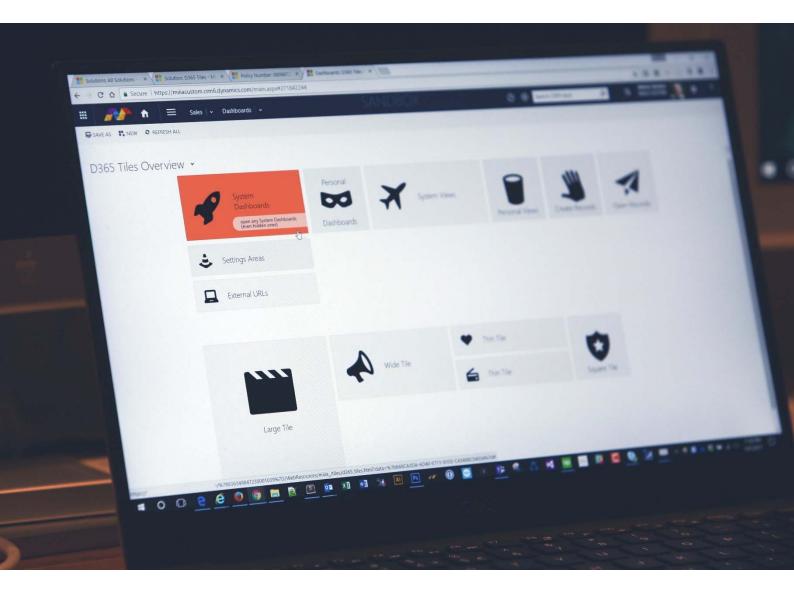

## What are **Tile Sets** and how do they work?

- **Tile Sets** are records you create to house a collection of **Tiles**\*the Tile Set shown on a dashboard in above picture is a collection of 8 x Tiles
- **Tiles** are the physical buttons that have size, color, text and links
- You will be creating many **Tile Sets** that each have many **Tiles** within
- When you click on a **Tile** it will pop open a new window (or tab depending on your browser settings)

**Tiles** themselves are flexible in nature, while keeping it simple to produce useful results fast. There is a set of parameters to customize each **Tile**.

Sequence In what order the Tiles will display on your Tile Set left to right

- **Title** The title that will be displayed

Tooltip The tooltip that will be displayed when hovered over

- **Size** Square, Thin, Wide, Large

- **Color** Color when hovered over (Hex Color picker available)

- **Icon** Link to the Web Resource image for your icon

- Link To Dashboard, View, Create A Record, Open Existing Record, External URL