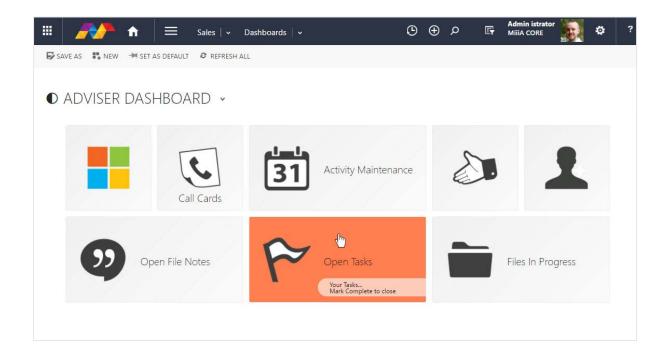

While you wait, check out the Video for D365 Tiles <a href="https://youtu.be/YjnnG8OMJb8">https://youtu.be/YjnnG8OMJb8</a>

- Once your access has been granted, click **GO TO MY TEST DRIVE** 

- Sign-in with your Microsoft credentials
- Your Test Drive begins with the Test Drive Welcome dashboard
  \*\*obviously this dashboard and others in the Test Drive experience were created with Tiles!
  - Select the Add-On you are interested in seeing: Try D365 Tiles

You will start on the **D365 Tiles Tour** dashboard
 We have linked some useful examples, and quick links so you can jump right in

- Click on **Create a Tile** to see what it's like to create a Tile from scratch

- We have included some example dashboards to show you some of the things you can LinkTo and Sizes, as well as some Office 365 links, but these are just the beginning.

- For more info check out the videos we've linked to on the dashboard