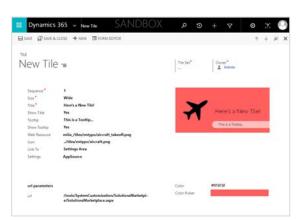

**Tiles** themselves are flexible in nature, while keeping it simple to produce useful results fast. There is a set of parameters to customize each **Tile**.

Sequence In what order the Tiles will display on your Tile Set left to right

- **Title** The title that will be displayed

Tooltip The tooltip that will be displayed when hovered over

- **Size** Square, Thin, Wide, Large

- **Color** Color when hovered over (Hex Color picker available)

- **Icon** Link to the Web Resource image for your icon

- Link To Dashboard, View, Create A Record, Open Existing Record, External URL