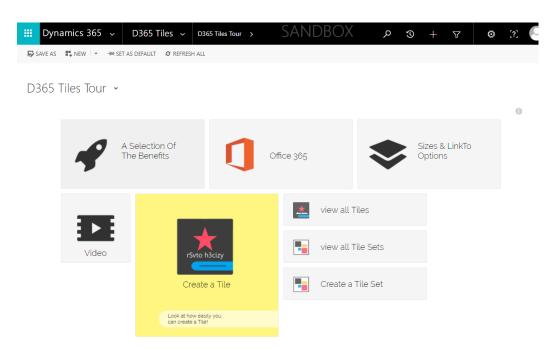

You will start on the **D365 Tiles Tour** dashboard
 We have linked some useful examples, and quick links so you can jump right in

- Click on **Create a Tile** to see what it's like to create a Tile from scratch

- We have included some example dashboards to show you some of the things you can LinkTo and Sizes, as well as some Office 365 links, but these are just the beginning.

- For more info check out the videos we've linked to on the dashboard