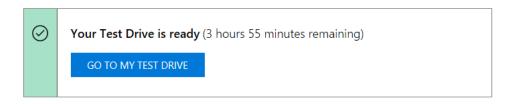

While you wait, check out the Video for D365 Tiles <a href="https://youtu.be/YjnnG8OMJb8">https://youtu.be/YjnnG8OMJb8</a>

- Once your access has been granted, click **GO TO MY TEST DRIVE** 

- Sign-in with your Microsoft credentials
- Your Test Drive begins with the Test Drive Welcome dashboard
  \*\*obviously this dashboard and others in the Test Drive experience were created with Tiles!
  - Select the Add-On you are interested in seeing: Try D365 Tiles