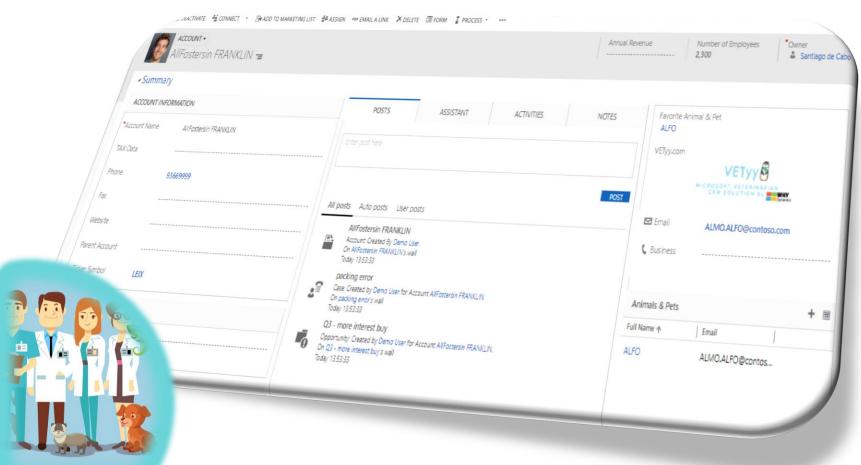

## Customers Management

- Create/Update/Delete records
- Assign owner other user
- Share with other user
- Field security by role

# Animals & Pets Management

- Create/Update/Delete records
- Assign owner other user
- · Share with other user
- Field security by role