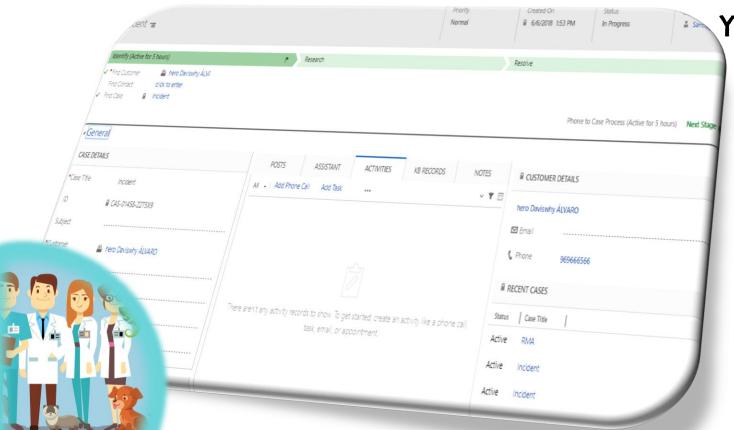

# Cases & Incidents Management

### You can:

- Create, Update, Delete records
- Assign owner other user
- Share with other user
- Field security by role Attach documents, catalogs, x-rays, clinical analysis
- Create, Update and Consult Knowledge Database
- Set priority
- Create child cases
- Set SLA's (Service Level Agreements)
- Run WorkFlows
- Enroute Cases and Incidents