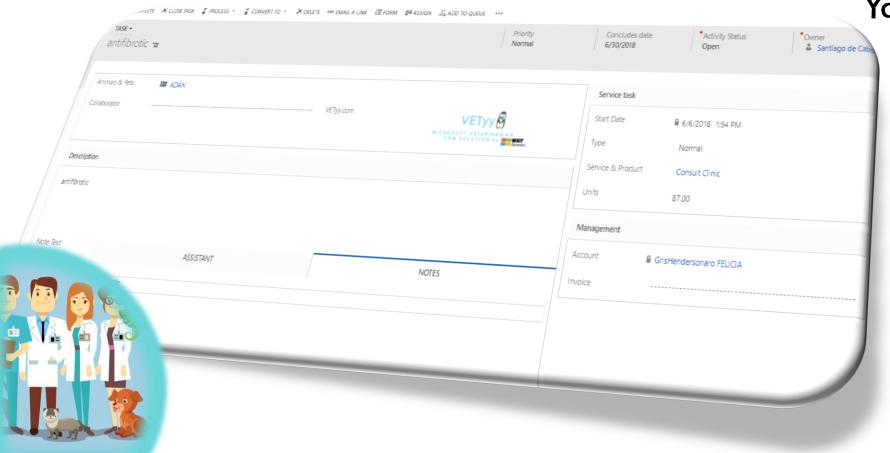

# Daily Veterinary Management

You can:

- Type: Consults, Treatments, Vaccinations
- Set type service/product
- Set priority service
- Set Units
- Set Reminders
- Attach analysis and X-rays
- Assign owner other user
- Share with other user
- Field security by role
- Set Price List and Discounts
- Set family products