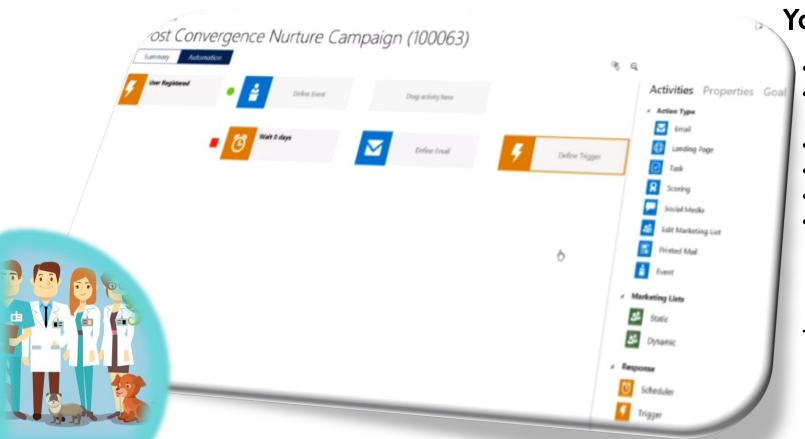

# Marketing Campaign Management

- Create and Send Campaigns
- Customize Target Audience Segmentation
- Send emails and sms campaigns
- Automate email sending
- Create emails templates
- Attach documents, catalogs, x-rays, clinical analysis