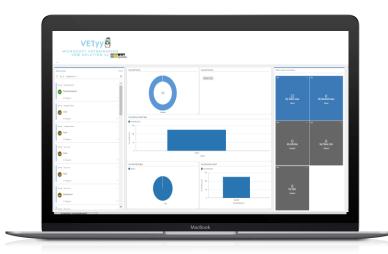

# Reporting Management

- Create & Design Reports and Dashboards customize
- Filtered by Security Role Users
- **Embed Microsoft Power BI reports**