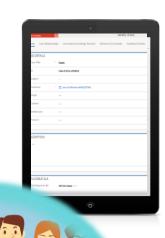

### MultiDevice

### You can use:

- Surface, Iphone, Ipad, Tablets, Mobile phones, Desktop computers
- SO: Windows, IOS, Android