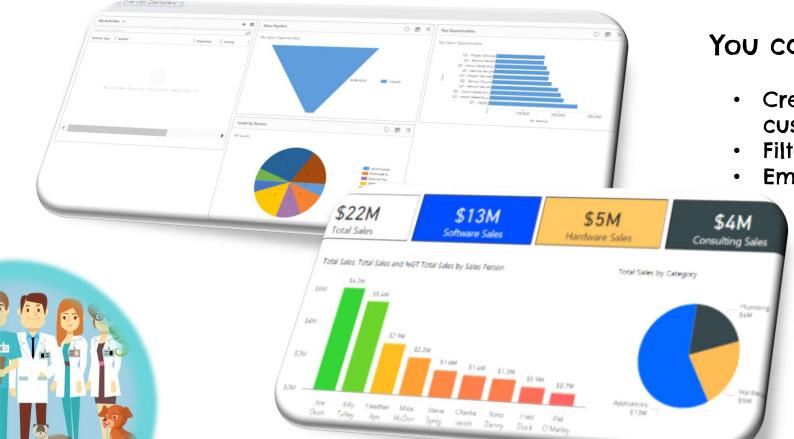

# Reporting Management

- Create & Design Reports and Dashboards customize
- Filtered by Security Role Users
- **Embed Microsoft Power BI reports**