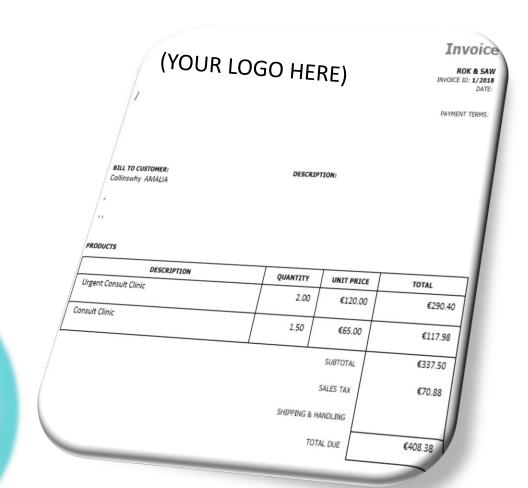

# Billing Management

- Create, Update, Delete Invoices
- Set different tax by type service/product
- · Set different numbering by letter
- Customize Invoice Format