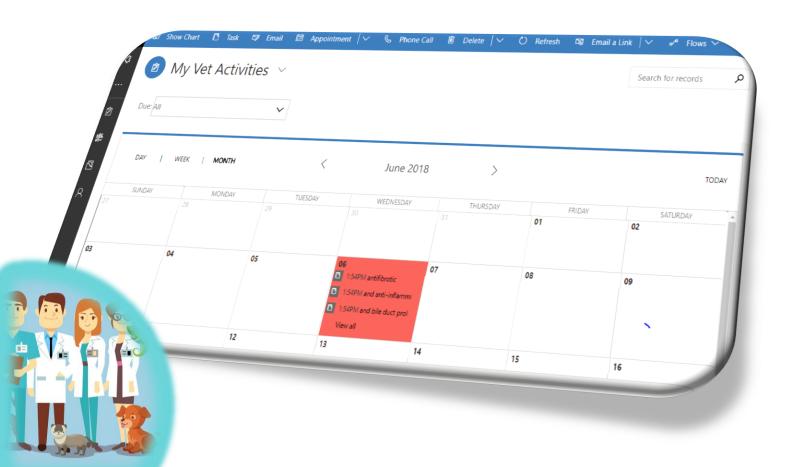

# Appointment Schedule

### You can Schedule:

- Appointments
- Tasks
- Calls
- Emails
- Service activities