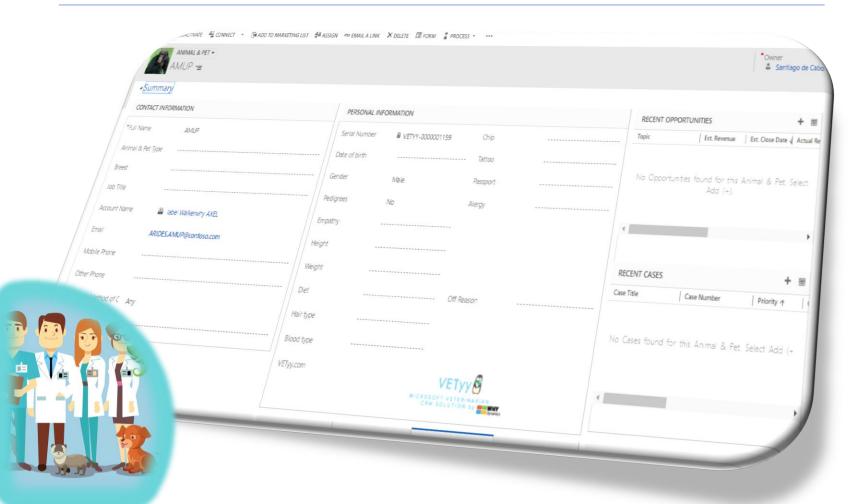

# Animals & Pets Management

- Create/Update/Delete records
- Assign owner other user
- · Share with other user
- Field security by role