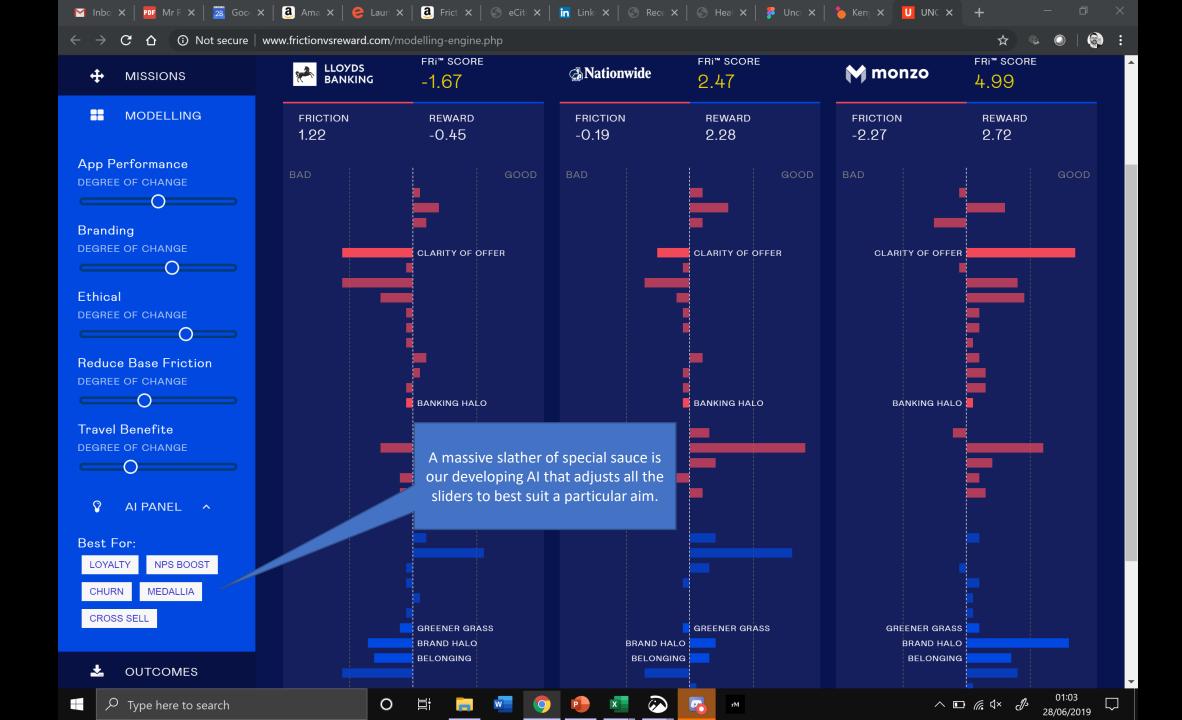

## How to read FRi: FRi Score is the total result. It's in a range between -9 (bad) to 9 (exceptional).

Underneath the FRi you'll see we split out the scores into friction and into reward. Friction: you want LESS friction so a nice minus is good Reward: but you want MORE reward so a high number is best on that side

Eg: -2.34 **friction** is great! 3.12 **reward** is also great!

## EQUALS an FRi of: 5.36, which is very solid

FUNDAMENTAL: the higher the relative FRi, the more likely a customer is to choose you instead of the alternative. Brand awareness, switching inertia and availability obviously then play a role on a macro level.

FRi is showing you the near future, it is CX time-travel. How long that future plays out is dependent on loss-aversion, switch inertia, status-quo bias and trend lag. We can model these too in the full platform. We can show how long you've got before x overtakes y.

We also have the ability to add ROI nodes to every single part of this to give, for example: 'if we improve the app for  $\pounds$ 1m, when will I see enough customers sustainably try it?'

| 🎽 Inbo 🗙   🏧 Mr R 🗙   🙍 Goo                                                                    | 🗙   🧕 Ama 🗙   🤤 Laur 🔾                                              | 🗙 🛛 🧿 Frict 🗙 🗍 🌍 eCit                                                                                                                                                                                                                                                                                                                                                                                           | i X   in Link X   🕥 Rece >    |                                                |                                                                                           | +                             | - @ X               |
|------------------------------------------------------------------------------------------------|---------------------------------------------------------------------|------------------------------------------------------------------------------------------------------------------------------------------------------------------------------------------------------------------------------------------------------------------------------------------------------------------------------------------------------------------------------------------------------------------|-------------------------------|------------------------------------------------|-------------------------------------------------------------------------------------------|-------------------------------|---------------------|
| $\leftarrow$ $ ightarrow$ C $\circ$ Not secure   www.frictionvsreward.com/modelling-engine.php |                                                                     |                                                                                                                                                                                                                                                                                                                                                                                                                  |                               |                                                | Overall result. The higher the<br>number the better. 9 is world<br>class, -9 is shocking. |                               | o   🏟 🗄             |
| UTICROWD                                                                                       | <b>UTICROWD</b> Modelling Engine                                    |                                                                                                                                                                                                                                                                                                                                                                                                                  |                               |                                                |                                                                                           |                               |                     |
|                                                                                                | Mission: switch everyday current account                            |                                                                                                                                                                                                                                                                                                                                                                                                                  |                               |                                                | ANY negative result means<br>reward has failed to cancel out<br>friction                  |                               |                     |
| LIII DATA                                                                                      | Model: <sup>O</sup> CURRENT GAP O PRODUCT IMPROVED O CHALLENGER BR/ |                                                                                                                                                                                                                                                                                                                                                                                                                  |                               |                                                |                                                                                           |                               |                     |
|                                                                                                | LLOYDS<br>BANKING                                                   | fri™ score<br>-1.67                                                                                                                                                                                                                                                                                                                                                                                              | Antionwide                    | fri <sup>™</sup> score<br>2.47                 | M monzo                                                                                   | <sup>fri™</sup> score<br>4.99 |                     |
|                                                                                                | FRICTION<br>1.22                                                    | reward<br>-0.45                                                                                                                                                                                                                                                                                                                                                                                                  | FRICTION<br>-0.19             | reward<br>2.28                                 | FRICTION<br>-2.27                                                                         | reward<br>2.72                |                     |
|                                                                                                | BAD                                                                 | this as possible, so a minus friction is Nationwide                                                                                                                                                                                                                                                                                                                                                              |                               |                                                | a want loads of this.<br>here are delivering<br>particular uncrowd.                       |                               | GOOD                |
|                                                                                                |                                                                     | DATA POINT<br>Look at the scores for this uncrowd between NBS and Monzo.<br>Reward of 2.28 and 2.72 are broadly the same. So these trending more<br>traditional customers are perceiving similar advantage from both account<br>But look at the Friction. At -2.27 the Monzo account is tantalisingly easily<br>open and switch to.<br>This uncrowd segment is therefore likely to stay with you, or continue to |                               |                                                |                                                                                           |                               | unts.<br>sy to      |
| .→ Type here to search                                                                         | 0                                                                   |                                                                                                                                                                                                                                                                                                                                                                                                                  | come to you<br>how easy it is | for longer than, say,<br>s to switch or even t | , uncrowd 5 but once th<br>o open a Monzo as a se<br>all of churn rockets up.             | econd account                 | <mark>o just</mark> |