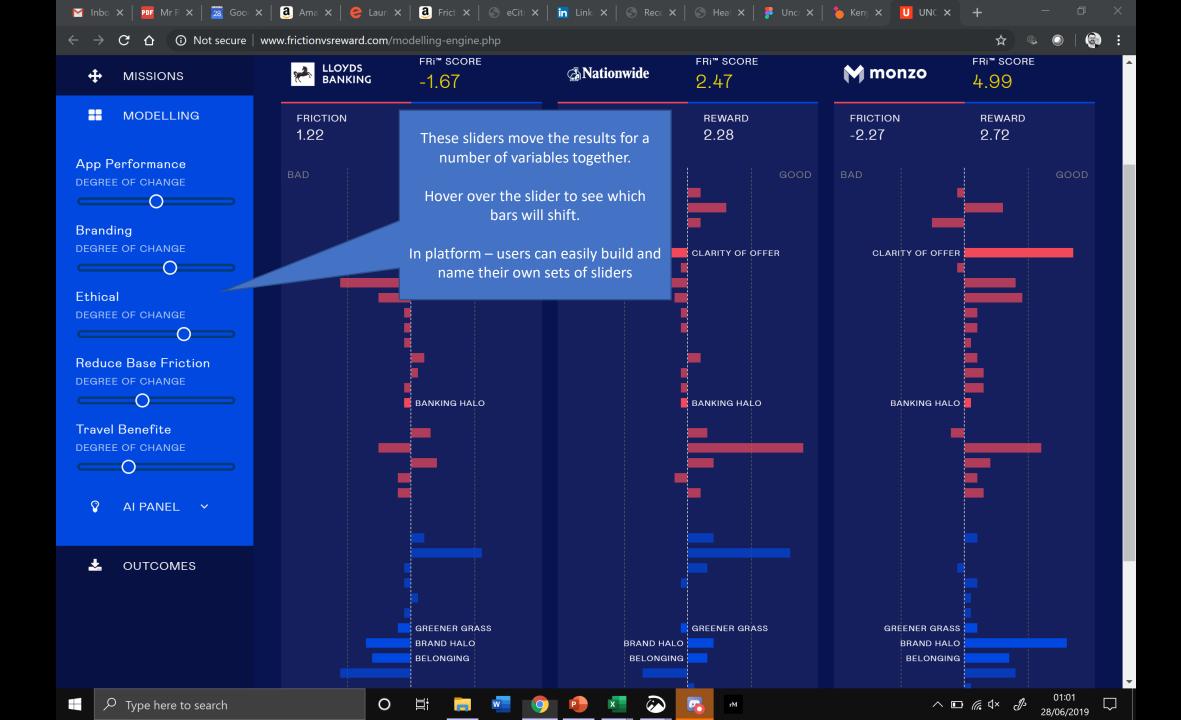

FRi is showing you the near future, it is CX time-travel. How long that future plays out is dependent on loss-aversion, switch inertia, status-quo bias and trend lag. We can model these too in the full platform. We can show how long you've got before x overtakes y.

We also have the ability to add ROI nodes to every single part of this to give, for example: 'if we improve the app for  $\pounds$ 1m, when will I see enough customers sustainably try it?'

| 🎽 Inbo 🗙   🏧 Mr R 🗙   🙍 Goo                                                                    | 🗙   🧕 Ama 🗙   🤤 Laur 🔾                                              | 🗙 🛛 🧿 Frict 🗙 🗍 🌍 eCit                                                                                                                                                                                                                                                                                                                                                                                           | i X   in Link X   🕥 Rece >    |                                                |                                                                                           | +                             | - @ X               |
|------------------------------------------------------------------------------------------------|---------------------------------------------------------------------|------------------------------------------------------------------------------------------------------------------------------------------------------------------------------------------------------------------------------------------------------------------------------------------------------------------------------------------------------------------------------------------------------------------|-------------------------------|------------------------------------------------|-------------------------------------------------------------------------------------------|-------------------------------|---------------------|
| $\leftarrow$ $ ightarrow$ C $\circ$ Not secure   www.frictionvsreward.com/modelling-engine.php |                                                                     |                                                                                                                                                                                                                                                                                                                                                                                                                  |                               |                                                | Overall result. The higher the<br>number the better. 9 is world<br>class, -9 is shocking. |                               | o   🏟 🗄             |
| UTICROWD                                                                                       | <b>UTICROWD</b> Modelling Engine                                    |                                                                                                                                                                                                                                                                                                                                                                                                                  |                               |                                                |                                                                                           |                               |                     |
|                                                                                                | Mission: switch everyday current account                            |                                                                                                                                                                                                                                                                                                                                                                                                                  |                               |                                                | ANY negative result means<br>reward has failed to cancel out<br>friction                  |                               |                     |
| LIII DATA                                                                                      | Model: <sup>O</sup> CURRENT GAP O PRODUCT IMPROVED O CHALLENGER BR/ |                                                                                                                                                                                                                                                                                                                                                                                                                  |                               |                                                |                                                                                           |                               |                     |
|                                                                                                | LLOYDS<br>BANKING                                                   | fri™ score<br>-1.67                                                                                                                                                                                                                                                                                                                                                                                              | Antionwide                    | fri <sup>™</sup> score<br>2.47                 | M monzo                                                                                   | <sup>fri™</sup> score<br>4.99 |                     |
|                                                                                                | FRICTION<br>1.22                                                    | reward<br>-0.45                                                                                                                                                                                                                                                                                                                                                                                                  | FRICTION<br>-0.19             | reward<br>2.28                                 | FRICTION<br>-2.27                                                                         | reward<br>2.72                |                     |
|                                                                                                | BAD                                                                 | this as possible, so a minus friction is Nationwide                                                                                                                                                                                                                                                                                                                                                              |                               |                                                | a want loads of this.<br>here are delivering<br>particular uncrowd.                       |                               | GOOD                |
|                                                                                                |                                                                     | DATA POINT<br>Look at the scores for this uncrowd between NBS and Monzo.<br>Reward of 2.28 and 2.72 are broadly the same. So these trending more<br>traditional customers are perceiving similar advantage from both account<br>But look at the Friction. At -2.27 the Monzo account is tantalisingly easily<br>open and switch to.<br>This uncrowd segment is therefore likely to stay with you, or continue to |                               |                                                |                                                                                           |                               | unts.<br>sy to      |
| .→ Type here to search                                                                         | 0                                                                   |                                                                                                                                                                                                                                                                                                                                                                                                                  | come to you<br>how easy it is | for longer than, say,<br>s to switch or even t | , uncrowd 5 but once th<br>o open a Monzo as a se<br>all of churn rockets up.             | econd account                 | <mark>o just</mark> |