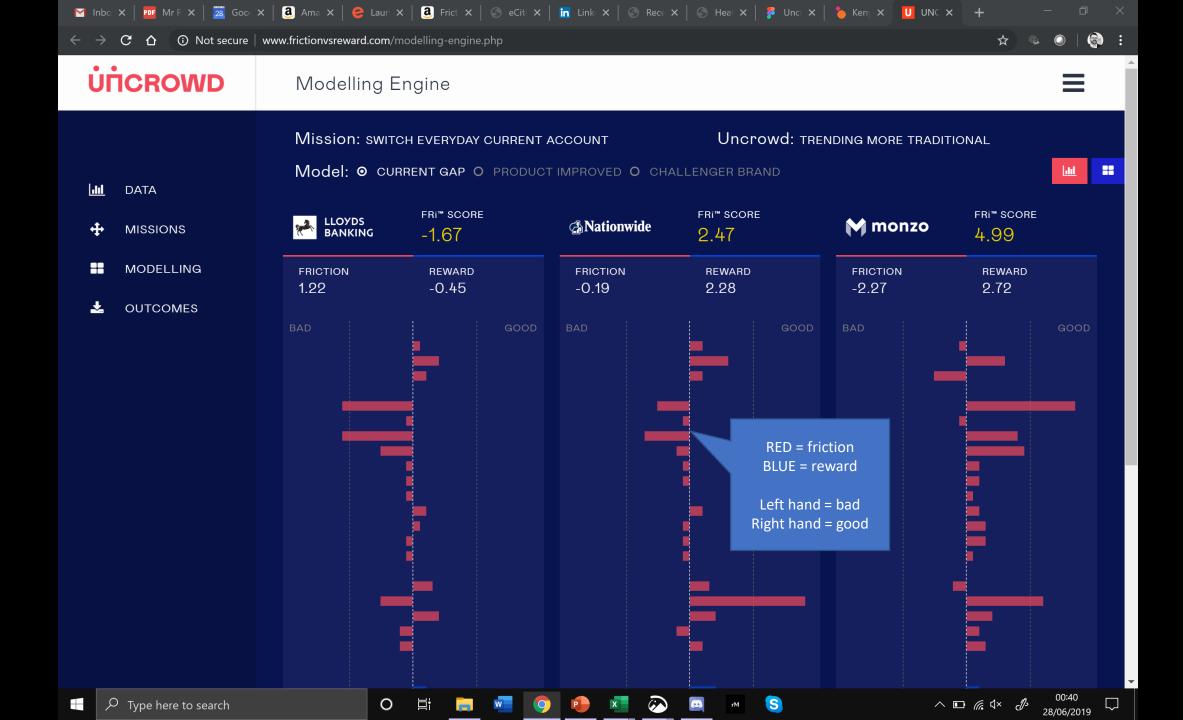

## How to read FRi: FRi Score is the total result. It's in a range between -9 (bad) to 9 (exceptional).

Underneath the FRi you'll see we split out the scores into friction and into reward. Friction: you want LESS friction so a nice minus is good Reward: but you want MORE reward so a high number is best on that side