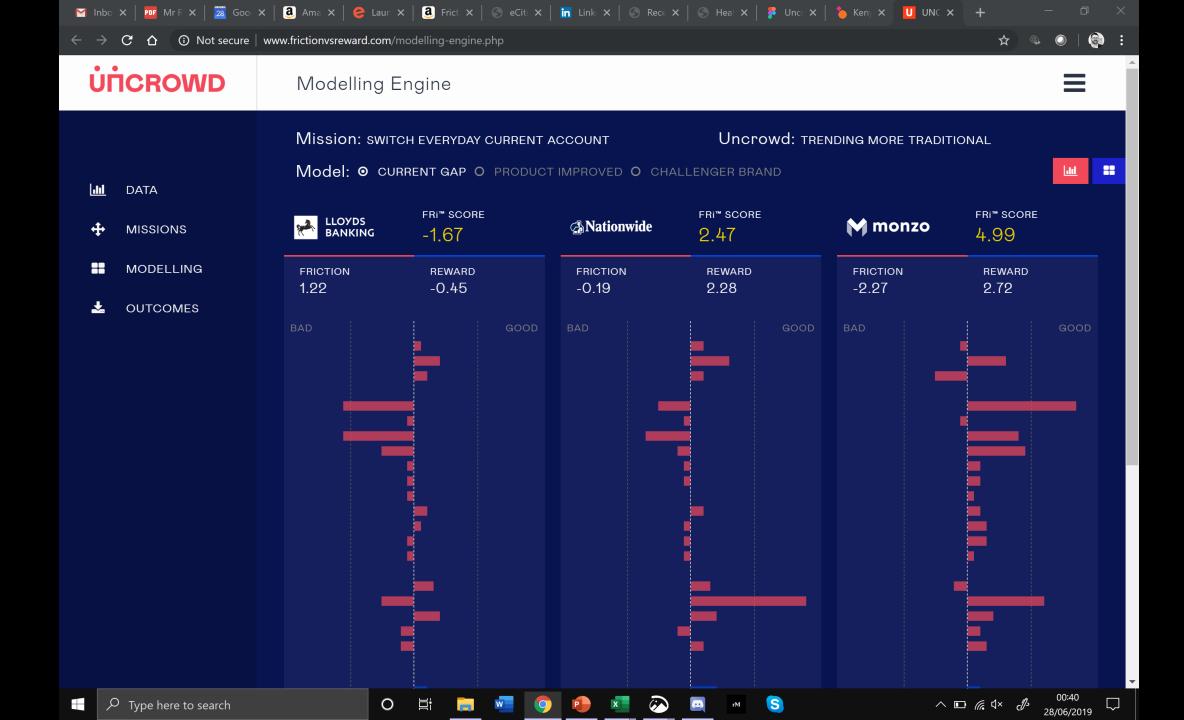

## How to read FRi: FRi Score is the total result. It's in a range between -9 (bad) to 9 (exceptional).

Underneath the FRi you'll see we split out the scores into friction and into reward. Friction: you want LESS friction so a nice minus is good Reward: but you want MORE reward so a high number is best on that side

Eg: -2.34 **friction** is great! 3.12 **reward** is also great!

## EQUALS an FRi of: 5.36, which is very solid

FUNDAMENTAL: the higher the relative FRi, the more likely a customer is to choose you instead of the alternative. Brand awareness, switching inertia and availability obviously then play a role on a macro level.

FRi is showing you the near future, it is CX time-travel. How long that future plays out is dependent on loss-aversion, switch inertia, status-quo bias and trend lag. We can model these too in the full platform. We can show how long you've got before x overtakes y.

We also have the ability to add ROI nodes to every single part of this to give, for example: 'if we improve the app for  $\pounds$ 1m, when will I see enough customers sustainably try it?'

| 🎽 Inbo 🗙   🏧 Mr R 🗙   🙍 Goo                                                                    | 🗙   🧕 Ama 🗙   🤤 Laur 🔾                                              | 🗙 🛛 🧿 Frict 🗙 🗍 🌍 eCit                                                                                                                                                                                                                                                                                                                                                                                           | i X   in Link X   🕥 Rece >    |                                                |                                                                                           | +                             | - @ X               |
|------------------------------------------------------------------------------------------------|---------------------------------------------------------------------|------------------------------------------------------------------------------------------------------------------------------------------------------------------------------------------------------------------------------------------------------------------------------------------------------------------------------------------------------------------------------------------------------------------|-------------------------------|------------------------------------------------|-------------------------------------------------------------------------------------------|-------------------------------|---------------------|
| $\leftarrow$ $ ightarrow$ C $\circ$ Not secure   www.frictionvsreward.com/modelling-engine.php |                                                                     |                                                                                                                                                                                                                                                                                                                                                                                                                  |                               |                                                | Overall result. The higher the<br>number the better. 9 is world<br>class, -9 is shocking. |                               | o   🏟 🗄             |
| UTICROWD                                                                                       | <b>UTICROWD</b> Modelling Engine                                    |                                                                                                                                                                                                                                                                                                                                                                                                                  |                               |                                                |                                                                                           |                               |                     |
|                                                                                                | Mission: switch everyday current account                            |                                                                                                                                                                                                                                                                                                                                                                                                                  |                               |                                                | ANY negative result means<br>reward has failed to cancel out<br>friction                  |                               |                     |
| LIII DATA                                                                                      | Model: <sup>O</sup> CURRENT GAP O PRODUCT IMPROVED O CHALLENGER BR/ |                                                                                                                                                                                                                                                                                                                                                                                                                  |                               |                                                |                                                                                           |                               |                     |
|                                                                                                | LLOYDS<br>BANKING                                                   | fri™ score<br>-1.67                                                                                                                                                                                                                                                                                                                                                                                              | Antionwide                    | fri <sup>™</sup> score<br>2.47                 | M monzo                                                                                   | <sup>fri™</sup> score<br>4.99 |                     |
|                                                                                                | FRICTION<br>1.22                                                    | reward<br>-0.45                                                                                                                                                                                                                                                                                                                                                                                                  | FRICTION<br>-0.19             | reward<br>2.28                                 | FRICTION<br>-2.27                                                                         | reward<br>2.72                |                     |
|                                                                                                | BAD                                                                 | this as possible, so a minus friction is Nationwide                                                                                                                                                                                                                                                                                                                                                              |                               |                                                | a want loads of this.<br>here are delivering<br>particular uncrowd.                       |                               | GOOD                |
|                                                                                                |                                                                     | DATA POINT<br>Look at the scores for this uncrowd between NBS and Monzo.<br>Reward of 2.28 and 2.72 are broadly the same. So these trending more<br>traditional customers are perceiving similar advantage from both account<br>But look at the Friction. At -2.27 the Monzo account is tantalisingly easily<br>open and switch to.<br>This uncrowd segment is therefore likely to stay with you, or continue to |                               |                                                |                                                                                           |                               | unts.<br>sy to      |
| .→ Type here to search                                                                         | 0                                                                   |                                                                                                                                                                                                                                                                                                                                                                                                                  | come to you<br>how easy it is | for longer than, say,<br>s to switch or even t | , uncrowd 5 but once th<br>o open a Monzo as a se<br>all of churn rockets up.             | econd account                 | <mark>o just</mark> |