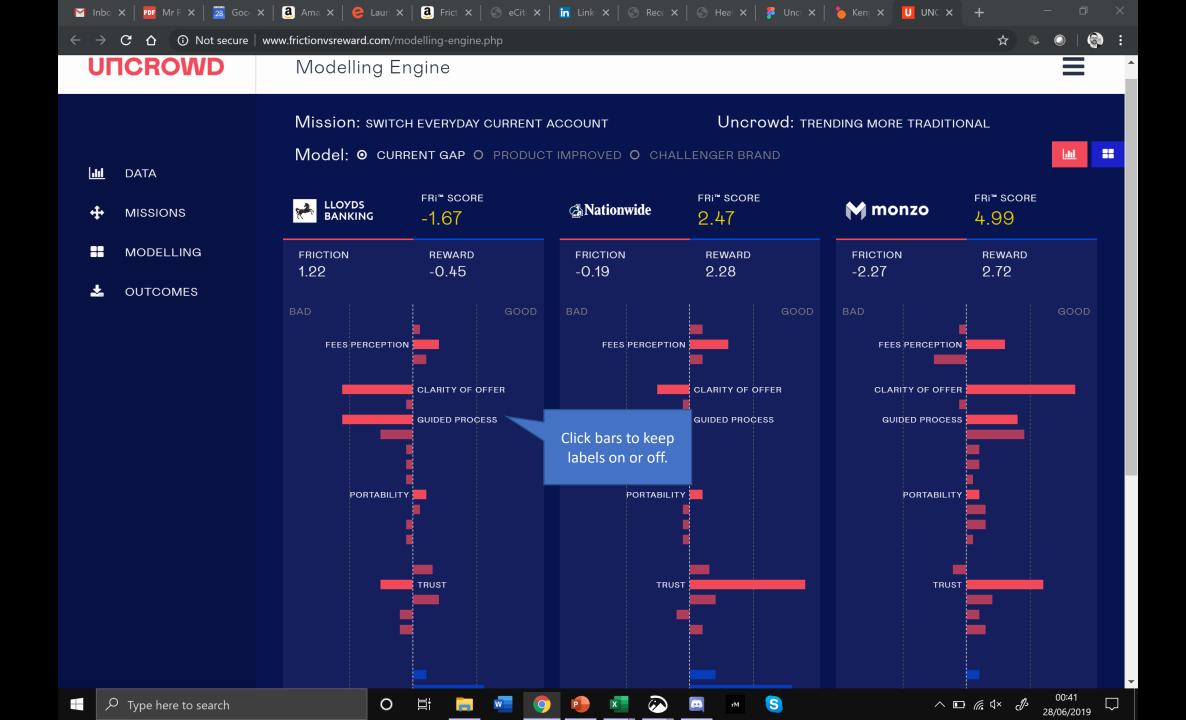

## How to read FRi: FRi Score is the total result. It's in a range between -9 (bad) to 9 (exceptional).

Underneath the FRi you'll see we split out the scores into friction and into reward. Friction: you want LESS friction so a nice minus is good Reward: but you want MORE reward so a high number is best on that side

Eg: -2.34 **friction** is great! 3.12 **reward** is also great!

## EQUALS an FRi of: 5.36, which is very solid

FUNDAMENTAL: the higher the relative FRi, the more likely a customer is to choose you instead of the alternative. Brand awareness, switching inertia and availability obviously then play a role on a macro level.

FRi is showing you the near future, it is CX time-travel. How long that future plays out is dependent on loss-aversion, switch inertia, status-quo bias and trend lag. We can model these too in the full platform. We can show how long you've got before x overtakes y.

We also have the ability to add ROI nodes to every single part of this to give, for example: 'if we improve the app for  $\pounds$ 1m, when will I see enough customers sustainably try it?'

| 🎽 Inbo 🗙   🏧 Mr R 🗙   🙍 Goo                                                                    | 🗙   🧕 Ama 🗙   🤤 Laur 🔾                                              | 🗙 🛛 🧿 Frict 🗙 🗍 🌍 eCit                                                                                                                                                                                                                                                                                                                                                                                           | i X   in Link X   🕥 Rece >    |                                                |                                                                                           | +                             | - @ X               |
|------------------------------------------------------------------------------------------------|---------------------------------------------------------------------|------------------------------------------------------------------------------------------------------------------------------------------------------------------------------------------------------------------------------------------------------------------------------------------------------------------------------------------------------------------------------------------------------------------|-------------------------------|------------------------------------------------|-------------------------------------------------------------------------------------------|-------------------------------|---------------------|
| $\leftarrow$ $ ightarrow$ C $\circ$ Not secure   www.frictionvsreward.com/modelling-engine.php |                                                                     |                                                                                                                                                                                                                                                                                                                                                                                                                  |                               |                                                | Overall result. The higher the<br>number the better. 9 is world<br>class, -9 is shocking. |                               | o   🏟 🗄             |
| UTICROWD                                                                                       | <b>UTICROWD</b> Modelling Engine                                    |                                                                                                                                                                                                                                                                                                                                                                                                                  |                               |                                                |                                                                                           |                               |                     |
|                                                                                                | Mission: switch everyday current account                            |                                                                                                                                                                                                                                                                                                                                                                                                                  |                               |                                                | ANY negative result means<br>reward has failed to cancel out<br>friction                  |                               |                     |
| LIII DATA                                                                                      | Model: <sup>O</sup> CURRENT GAP O PRODUCT IMPROVED O CHALLENGER BR/ |                                                                                                                                                                                                                                                                                                                                                                                                                  |                               |                                                |                                                                                           |                               |                     |
|                                                                                                | LLOYDS<br>BANKING                                                   | fri™ score<br>-1.67                                                                                                                                                                                                                                                                                                                                                                                              | Antionwide                    | fri <sup>™</sup> score<br>2.47                 | M monzo                                                                                   | <sup>fri™</sup> score<br>4.99 |                     |
|                                                                                                | FRICTION<br>1.22                                                    | reward<br>-0.45                                                                                                                                                                                                                                                                                                                                                                                                  | FRICTION<br>-0.19             | reward<br>2.28                                 | FRICTION<br>-2.27                                                                         | reward<br>2.72                |                     |
|                                                                                                | BAD                                                                 | this as possible, so a minus friction is Nationwide                                                                                                                                                                                                                                                                                                                                                              |                               |                                                | a want loads of this.<br>here are delivering<br>particular uncrowd.                       |                               | GOOD                |
|                                                                                                |                                                                     | DATA POINT<br>Look at the scores for this uncrowd between NBS and Monzo.<br>Reward of 2.28 and 2.72 are broadly the same. So these trending more<br>traditional customers are perceiving similar advantage from both account<br>But look at the Friction. At -2.27 the Monzo account is tantalisingly easily<br>open and switch to.<br>This uncrowd segment is therefore likely to stay with you, or continue to |                               |                                                |                                                                                           |                               | unts.<br>sy to      |
| .→ Type here to search                                                                         | 0                                                                   |                                                                                                                                                                                                                                                                                                                                                                                                                  | come to you<br>how easy it is | for longer than, say,<br>s to switch or even t | , uncrowd 5 but once th<br>o open a Monzo as a se<br>all of churn rockets up.             | econd account                 | <mark>o just</mark> |