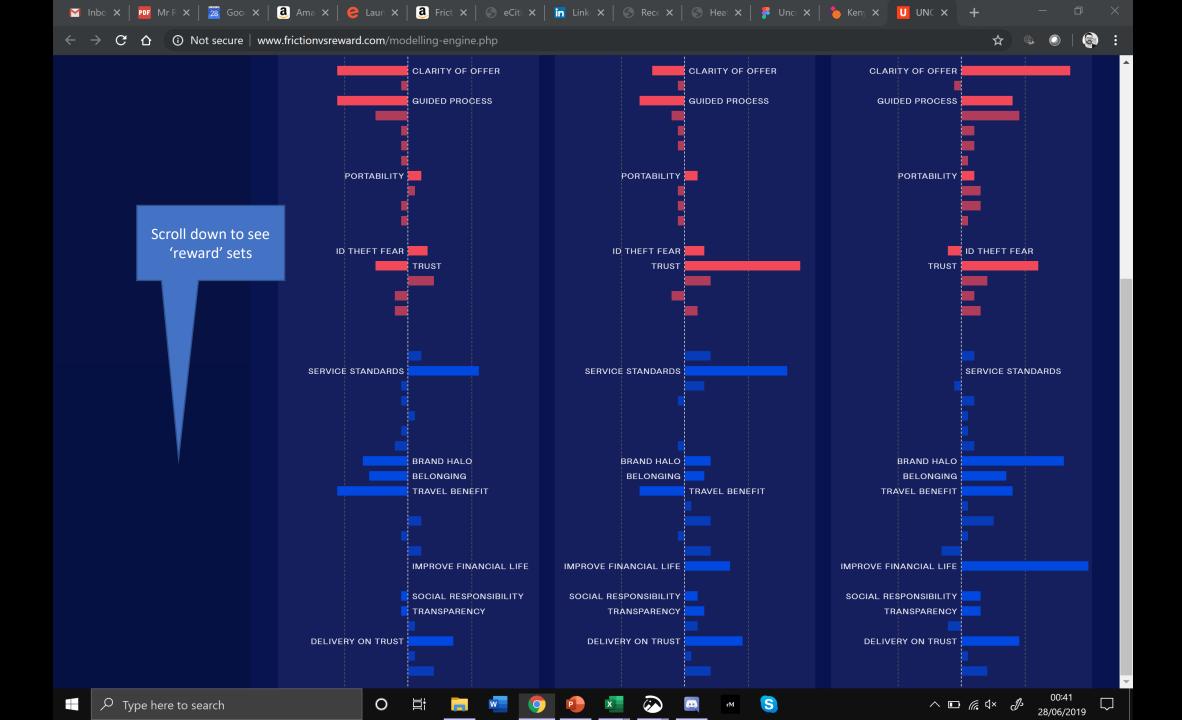

Type here to search                                                                         | 0                                                                   |                                                                                                                                                                                                                                                                                                                                                                                                                  | come to you<br>how easy it is | for longer than, say,<br>s to switch or even t | , uncrowd 5 but once th<br>o open a Monzo as a se<br>all of churn rockets up.             | econd account                 | <mark>o just</mark> |