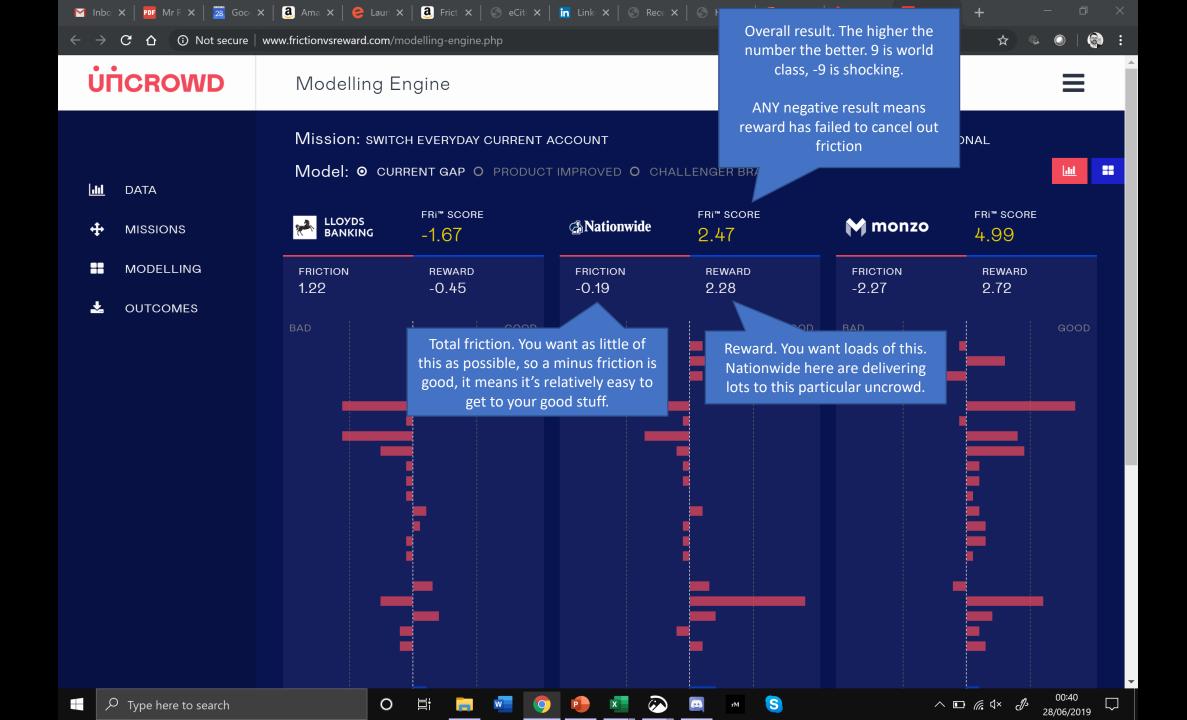

## How to read FRi: FRi Score is the total result. It's in a range between -9 (bad) to 9 (exceptional).

Underneath the FRi you'll see we split out the scores into friction and into reward. Friction: you want LESS friction so a nice minus is good Reward: but you want MORE reward so a high number is best on that side

Eg: -2.34 **friction** is great! 3.12 **reward** is also great!

## EQUALS an FRi of: 5.36, which is very solid

FUNDAMENTAL: the higher the relative FRi, the more likely a customer is to choose you instead of the alternative. Brand awareness, switching inertia and availability obviously then play a role on a macro level.