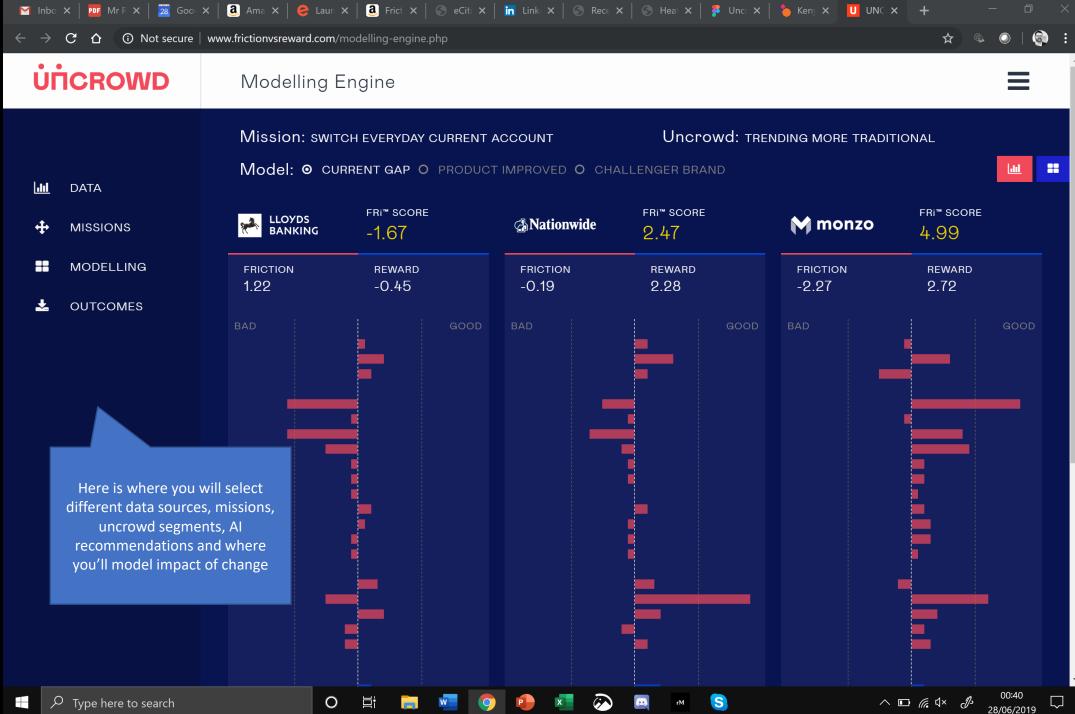

## How to read FRi: FRi Score is the total result. It's in a range between -9 (bad) to 9 (exceptional).

Underneath the FRi you'll see we split out the scores into friction and into reward. Friction: you want LESS friction so a nice minus is good Reward: but you want MORE reward so a high number is best on that side

Eg: -2.34 **friction** is great! 3.12 **reward** is also great!

## EQUALS an FRi of: 5.36, which is very solid

FUNDAMENTAL: the higher the relative FRi, the more likely a customer is to choose you instead of the alternative. Brand awareness, switching inertia and availability obviously then play a role on a macro level.