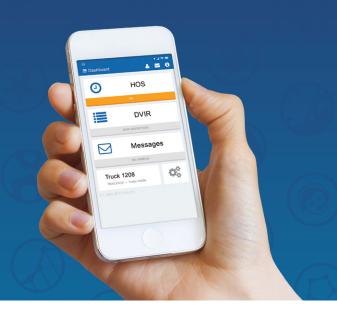

Truck 1208

## ELD Solution on an Industry-Leading **Platform**

Geotab's electronic logging solution offers benefits for both drivers and fleet managers. Drivers can use Geotab Drive to easily record Hours of Service status and complete vehicle inspections from their tablet or smartphone. The intuitive app guides them through the process step-by-step. Managers can stay up-to-date on fleet compliance with real-time access to information in MyGeotab, including violation alerts, and detailed reports on driver logs and remaining hours.