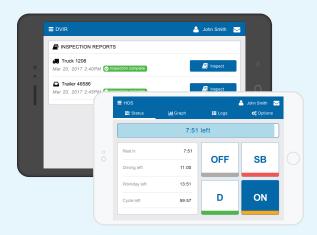

## ELD Solution on an Industry-Leading **Platform**

Geotab's electronic logging solution offers benefits for both drivers and fleet managers. Drivers can use Geotab Drive to easily record Hours of Service status and complete vehicle inspections from their tablet or smartphone. The intuitive app guides them through the process step-by-step. Managers can stay up-to-date on fleet compliance with real-time access to information in MyGeotab, including violation alerts, and detailed reports on driver logs and remaining hours.

#### Key Features:

- FMCSA compliant
- · User-friendly dashboard
- Hours of Service reporting
- Automatic duty status changes
- Alerts for violations and drivers not logged in
- End-to-end vehicle inspection workflow
- Driver Identification