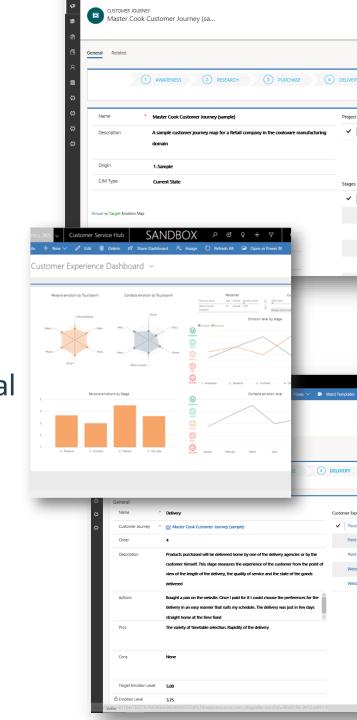

Stage definition, process detailing in order to map out in detail the customer journey paired with emotional graphs

Delete

Build persona profile & uncover relations with current customer journeys

|                                                                                 | Master Cook Customer Journey (Sample) 🗸 🛛 🖹 Save 🍵 Del |                                                                                                                                                |                              |                                                                                            |                                                                                                          | 🕒 Export N                     |                                                                       |                                                     |                                                             |                         |
|---------------------------------------------------------------------------------|--------------------------------------------------------|------------------------------------------------------------------------------------------------------------------------------------------------|------------------------------|--------------------------------------------------------------------------------------------|----------------------------------------------------------------------------------------------------------|--------------------------------|-----------------------------------------------------------------------|-----------------------------------------------------|-------------------------------------------------------------|-------------------------|
|                                                                                 | map state: exercent future role on map: 👁              |                                                                                                                                                |                              |                                                                                            |                                                                                                          |                                |                                                                       |                                                     |                                                             |                         |
|                                                                                 | 1 AWARENESS                                            |                                                                                                                                                | 2                            | 2 RESEARCH                                                                                 |                                                                                                          |                                | PURCHASE                                                              |                                                     |                                                             |                         |
| 8                                                                               |                                                        | FD                                                                                                                                             |                              |                                                                                            |                                                                                                          |                                |                                                                       |                                                     |                                                             |                         |
|                                                                                 |                                                        | I was browsing through the web<br>when I noticed a small colorful ac<br>that attracted my attention. I cou<br>see the name of the brand but th | id when I bu<br>id Master Co | wsing through the w<br>imped through an A<br>bok pots in a variety<br>licked on the Add ou | dd of<br>of                                                                                              | Cook in orde<br>in different s | e website of M<br>ir to buy a set<br>lizes. I search<br>learch box an | of pans<br>ed for the                               | Bought a pa<br>I paid for it I<br>preferences<br>easy manne | could cho<br>for the di |
|                                                                                 | INI                                                    |                                                                                                                                                |                              |                                                                                            |                                                                                                          |                                |                                                                       |                                                     |                                                             |                         |
|                                                                                 | NIGH                                                   | ê 🖂 🖬 🖻                                                                                                                                        | + ®                          | 88                                                                                         | +                                                                                                        |                                | 100                                                                   | +                                                   |                                                             | 825                     |
| 0                                                                               |                                                        | 8 8 8 8                                                                                                                                        | ۲                            | 0 0                                                                                        |                                                                                                          | ۲                              | 8                                                                     |                                                     | ۵                                                           | 9                       |
| 0                                                                               | Master Cook Cu                                         | istomer Journey (Sample) 🗸                                                                                                                     | 🖺 Save  🋍 Delete             | 🖹 Export Map 🛛 🛃                                                                           | Share Map                                                                                                |                                |                                                                       |                                                     |                                                             |                         |
|                                                                                 |                                                        |                                                                                                                                                |                              |                                                                                            | (c) to is always available so to pour time browsing close gue at any time and the purchase when it suits |                                |                                                                       | The variety of timetabl<br>Rapidity of the delivery |                                                             |                         |
| ample) 🗸 🔗                                                                      | Name                                                   |                                                                                                                                                | Backgro                      | ound                                                                                       |                                                                                                          |                                | nechanism do                                                          | esn't                                               | None                                                        |                         |
| 41 Paris, France                                                                | Occupation                                             | n                                                                                                                                              |                              |                                                                                            |                                                                                                          | 14.0                           | el The site is n<br>e purchase pr                                     | tot nicely                                          |                                                             |                         |
| IT Manager                                                                      | Age                                                    | :                                                                                                                                              | Needs                        |                                                                                            |                                                                                                          | (?)<br>(*)                     | uires too mud                                                         | th                                                  |                                                             |                         |
| ager in an international                                                        |                                                        |                                                                                                                                                |                              |                                                                                            |                                                                                                          |                                |                                                                       |                                                     |                                                             |                         |
| ends most of his day in<br>rs and softwares. He is<br>d finds himself well in a | Location                                               |                                                                                                                                                |                              |                                                                                            |                                                                                                          |                                |                                                                       |                                                     |                                                             |                         |
| t ⑦                                                                             | <ul> <li>Male</li> </ul>                               | Women Other                                                                                                                                    | Expecta                      | ations                                                                                     |                                                                                                          | ?                              |                                                                       |                                                     |                                                             |                         |
| ware especially for hosting<br>y. He likes brands and the                       | Choose Image                                           |                                                                                                                                                |                              |                                                                                            |                                                                                                          |                                |                                                                       |                                                     |                                                             |                         |
| ssociated to it                                                                 | UPLOAD IMAGE                                           | נקז :                                                                                                                                          | Frustrat                     | tions                                                                                      |                                                                                                          | ?                              |                                                                       |                                                     |                                                             |                         |
| oduct and the service.<br>xury brand will provide<br>products that cannot be    |                                                        | <b></b>                                                                                                                                        |                              |                                                                                            |                                                                                                          | 11                             |                                                                       |                                                     |                                                             |                         |
| Persona                                                                         |                                                        |                                                                                                                                                |                              | SAVE NEW PERS                                                                              | ONA +                                                                                                    |                                |                                                                       |                                                     |                                                             |                         |
| ew Persona                                                                      |                                                        |                                                                                                                                                |                              |                                                                                            |                                                                                                          |                                |                                                                       |                                                     |                                                             |                         |