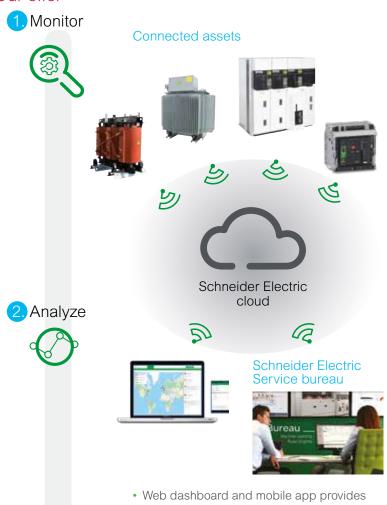

# 1. Connect and monitor

- Monitor remotely your critical assets: live data on your PC and your smartphone
  - · Thermal monitoring
  - Humidity monitoring
  - Asset health

#### Receive notifications and analyze

- Critical and/or major events: smart alarms and insights in case of emergency
- · Alarms by: sorting prioritizing routing
- Energy consumption: live data on consumed energy and level of quality
- Maintenance: reminders on time-based maintenance

# 3. Leverage and act

- Access to maintenance guides
  & obsolescence information: on-line access
  to guides and asset aging data
- Receive monthly reports
- Access 24/7 service bureau hot-line: support and recommendations from electrical distribution specialists

#### Our offer -

3. Leverage and act

- Web dashboard and mobile app provides you with 24/7 remote live data on your connected electrical distribution assets' health and sends you smart alarms in case of emergency
- You receive periodic insights, reports and data-driven recommendations on your electrical distribution installation