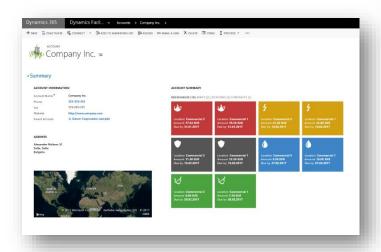

Dynamics Facility provides strong tools for detailed reporting and analyses and better decision making.

All you need for your facility management business!

| Accounts  | Contacts | Buildings | Floors     |
|-----------|----------|-----------|------------|
| Locations | Annexes  | Contracts | References |

## **Benefits**

Increased productivity

Effective collaboration

Increased response time

Streamlined work processes

Enhanced communication with maintenance staff

- Locations integrated with maps
- Related contacts
- Recent opportunities
- Enhanced Company profile management
- Building expenses
- Building measurements calculation based on Free/Occupied locations
- Locations on floor
- Manage both Owned and Rented locations
- Building and floor occupancy calculations
- Rental data information (rented to, contract line rental data)
- Automatic generation of rent receipts
- Related contracts
- Rent multiple locations with a single contract
- Multiple contract lines (rental data) management
- Contract versioning
- Contract history (based on Contract versioning)
- Location expenses automatic creation and calculation
- Utility provider reference values to enhance consumption receivables calculations