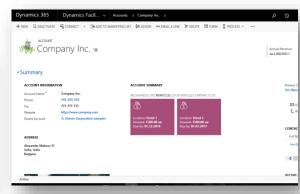

Dynamics Facility provides strong tools for detailed reporting and analyses and better decision making.

All you need for your facility management business!

| Accounts  | Contacts | Buildings | Floors     |
|-----------|----------|-----------|------------|
| Locations | Annexes  | Contracts | References |

## **Benefits**

Increased productivity

Effective collaboration

Increased response time

Streamlined work processes

Enhanced communication with maintenance staff

- Locations integrated with maps
- Related contacts
- Recent opportunities
- Enhanced Company profile management
- Building expenses
- Building measurements calculation based on Free/Occupied locations
- Locations on floor
- Manage both Owned and Rented locations
- Building and floor occupancy calculations
- Rental data information (rented to, contract line rental data)
- Automatic generation of rent receipts
- Related contracts
- Rent multiple locations with a single contract
- Multiple contract lines (rental data) management
- Contract versioning
- Contract history (based on Contract versioning)
- Location expenses automatic creation and calculation
- Utility provider reference values to enhance consumption receivables calculations