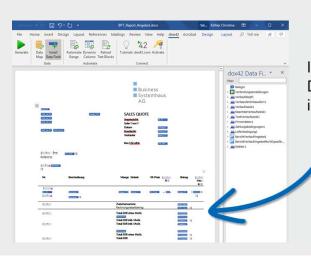

### DESIGN INDIVIDUAL DOCUMENTS BY ACCESSING LIVE DYNAMICS 365 BUSINESS CENTRAL DATA DIRECTLY FROM MICROSOFT WORD

With the 365Performance dox42 Data Source, you are able to connect your ERP tables and reports from Dynamics 365 Business Central with Microsoft Word, having direct access to the stored data.

- Support of specifics in Dynamics 365 Business central, like
  - Field captions
  - Option captions
  - BLOB fields
  - ! low: ields feven with : `ck : ]`hYfb)
  - Media & MediaSet

Insert Data Fields with data from Dynamics 365 Business Central into Word templates.