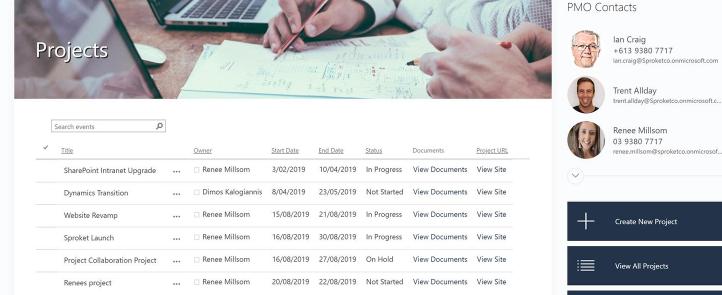

#### PROJECT HUB

# Manage Projects and associated documents in a clean and simple design