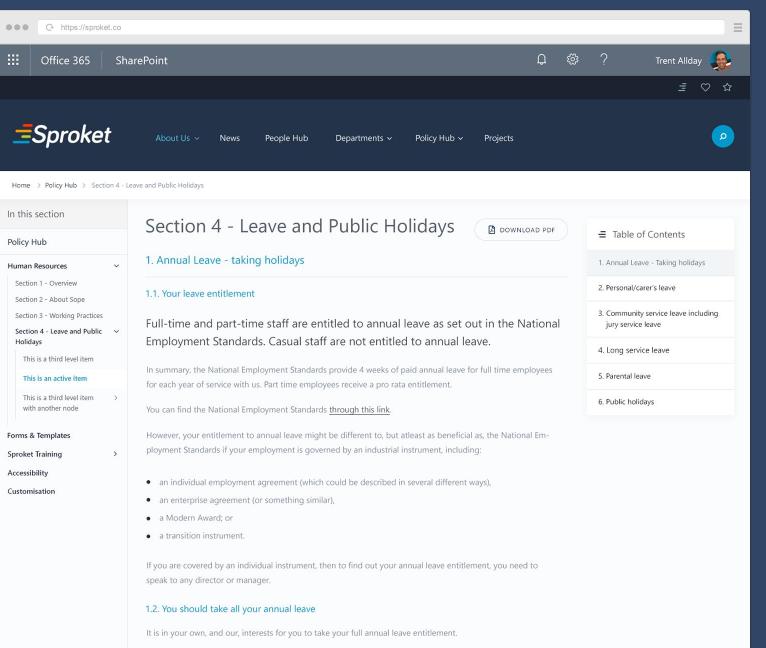

### POLICY HUB

ullet

Convert policy documents from Word to web pages making it easily accessible all in one place across all devices

• Eliminate duplication and ensure a single source of truth