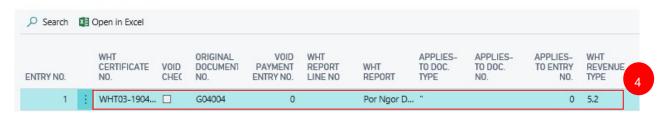

## < Page 3/3 >

#### WHT ENTRY | WORK DATE: 08/04/2019

| Field Name          | Field Type | Remarks         |
|---------------------|------------|-----------------|
| WHT Certificate No. | Text       | WHT03-1904-0001 |
| WHT Report          | Code       | Por Ngor Dor 3  |
| WHT Revenue Type    | Code       | 5.2             |