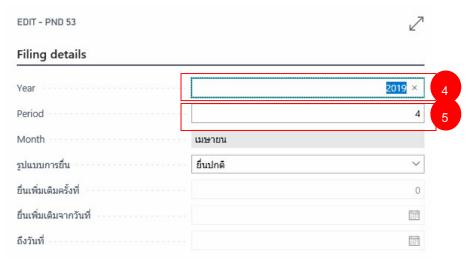

## 15.5WHT PND 53

- 1. Select menu 'WHT'
- 2. Select sub-menu 'WHT Reports'
- 3. Click on 'PND 53'

- 4. Enter the year = 2019
- 5. Enter the Period = 04