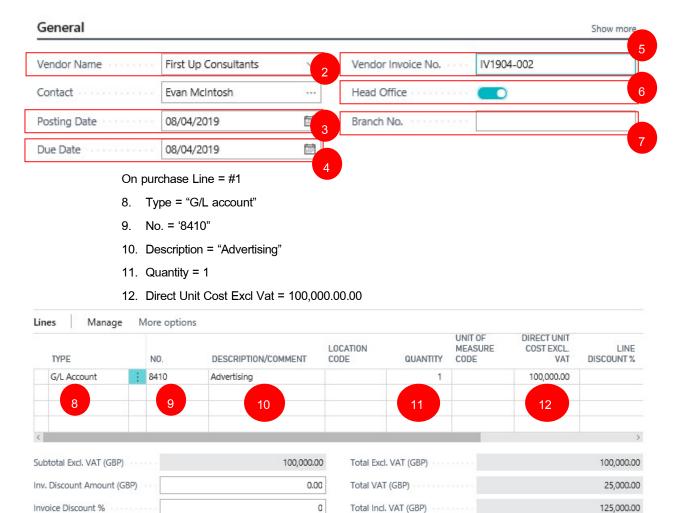

#### 9.1 Create Purchase Invoice

1. Choose Purchase Invoice

- 2. Select Vendor No. = '20000: First Up Consultants'
- 3. Posting Date = '08/04/2019'
- 4. Due Date = '08/04/2019'
- 5. Vendor Invoice No. = 'IV1904-0001'
- 6. Head Office = Yes
- 7. Branch = "