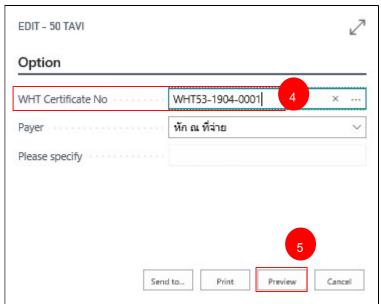

#### 15.2WHT 50 TAVI

- 1. Select menu 'WHT'
- 2. Select sub-menu 'WHT Reports'
- 3. Click '50 TAVI'

- 4. WHT Certificate No = 'WHT53-1904-0001'
- 5. Click 'Preview'

6. The screen will appear as below.

|            |                                                                                                                               | หนังสือรับรองก                                                                                                 | กรหักภาษิ ณ ใ       | Maha                        | Rutes (                 |                                                                                                                |
|------------|-------------------------------------------------------------------------------------------------------------------------------|----------------------------------------------------------------------------------------------------------------|---------------------|-----------------------------|-------------------------|----------------------------------------------------------------------------------------------------------------|
|            |                                                                                                                               | shuarem 50 s                                                                                                   | ň wiedzuseňegoro    |                             | and i                   | AHT53-1904-000                                                                                                 |
| QDw17rRt   | โดดาชิ ณ ที่จ่าน :                                                                                                            | ansvironing auto-                                                                                              | Sonno (12 měr)*     | 7 7 7                       | 7 7 7 7 7               | HEH                                                                                                            |
|            | principa speem didepeem while moreov who                                                                                      |                                                                                                                |                     | wmSenre                     | Н                       |                                                                                                                |
|            | e Ring Westminster London Wo<br>(Boowspiegiliss Bouwell dull weel)                                                            |                                                                                                                | notice forth/       |                             |                         |                                                                                                                |
| Qqadaar    | 9 au Pitru :                                                                                                                  | เพราะโดยที่เหติดผู้เสียงกา                                                                                     | Sonna (12 měn)*     | 1 2:3:4                     | 5 6 7 8 9               | 0 1 2 3                                                                                                        |
| /500       | Up Consultants<br>crash upon different offer screen offer<br>Turing Road, 208umay                                             | www.                                                                                                           | เสราประกับกับรับสัก | wnSenns                     | Н                       |                                                                                                                |
| seq        |                                                                                                                               |                                                                                                                |                     |                             |                         |                                                                                                                |
|            | ประเทศเป็นได้เ                                                                                                                | RodmišuPėnu                                                                                                    |                     | วันเดือน<br>หรือปีการีกิจาย | จำนวนเป็นก็จ่าน         | คริสิต<br>เสรานาสม                                                                                             |
| 1. Guifeu  | מרעערה אוני העלים לעלים לעלים                                                                                                 | n 40 (1)                                                                                                       |                     | 08/04/2562                  | 1,000.00                | 30                                                                                                             |
|            | ไมม ตำนามหน้า ของ ถามมาตาก 40                                                                                                 | (2)                                                                                                            |                     |                             |                         | I                                                                                                              |
| 2. musum   | \$15 vav 21201011 40 (5)                                                                                                      |                                                                                                                |                     |                             |                         |                                                                                                                |
|            | חולט יפי פרנטרפרים 40 (4) א                                                                                                   |                                                                                                                |                     |                             |                         |                                                                                                                |
|            | משרמונים את בקידומונים שמה                                                                                                    |                                                                                                                |                     |                             |                         | 120000000000000000000000000000000000000                                                                        |
| (1) 1      | ระการวิธีอนเสียการิดินใช้นิสันุคคลใน<br>[1.1] อักราทีอนคอ 30 ของทำไร                                                          |                                                                                                                |                     |                             |                         |                                                                                                                |
| - 9        | =                                                                                                                             |                                                                                                                | 100                 |                             |                         |                                                                                                                |
| - 2        | [1.2] derritouro 25 courtila                                                                                                  |                                                                                                                |                     |                             |                         |                                                                                                                |
| 8          | [1.2] Secretouro 20 courtilo                                                                                                  | 500                                                                                                            |                     |                             |                         |                                                                                                                |
| - 3        | [1.4] Serribus (mg)                                                                                                           | atribera.                                                                                                      | 1                   |                             |                         |                                                                                                                |
| (2) r      | ารรัฐใต้รับอินจันเคโมใต้รับเกรียกา                                                                                            |                                                                                                                |                     |                             |                         |                                                                                                                |
|            | 2.1) ทำใหญ่เดิดอนกิจการที่ใช้รับ                                                                                              |                                                                                                                | l                   |                             |                         |                                                                                                                |
|            | [2,2] Buduserflabushusin                                                                                                      | การที่สามารถสามารถสามารถสามารถสามารถสามารถสามารถสามารถสามารถสามารถสามารถสามารถสามารถสามารถสามารถสามารถสามารถสา | mu .                |                             | [                       |                                                                                                                |
|            | สามารมรับรายใต้เพื่อสื                                                                                                        |                                                                                                                |                     |                             |                         |                                                                                                                |
|            | [2,2] ทำใหญ่เรียนนักให้เกิดและ                                                                                                |                                                                                                                |                     |                             |                         |                                                                                                                |
|            | rieureutsusming®                                                                                                              |                                                                                                                | ļ                   |                             |                         |                                                                                                                |
|            | (2.4) ทำใหริกับรู้หายปัญชิโดนกิริ                                                                                             | enulation (equity method)                                                                                      |                     |                             |                         | ASS. 200 SEC. 100 SE |
|            | [2.5] Bu q /kg/                                                                                                               |                                                                                                                |                     |                             |                         |                                                                                                                |
|            | นได้มีต้องที่กรกษี ณ วิห่านตามสำคับก                                                                                          | TURTINOTTREETED                                                                                                | 1                   |                             |                         |                                                                                                                |
|            | S comme (fect.)*                                                                                                              |                                                                                                                |                     |                             |                         |                                                                                                                |
|            | กัด สายเฉพาะที่ละว่ายโดยที่โดย (เมืองจาก)<br>การแล้วแกรด การแบ่งกัน การตับโน่ด ค                                              |                                                                                                                |                     |                             |                         |                                                                                                                |
|            | การเปรียก ขอ การแบบกัน การเมิบได้ก ค.<br>หมอบ ล่า โดยสนา ล่างล่า คำหนบด สาม                                                   |                                                                                                                | 1                   |                             |                         |                                                                                                                |
| 8. But (%) |                                                                                                                               |                                                                                                                |                     |                             |                         |                                                                                                                |
|            | (Ruen@Rillerineko (dodowo)                                                                                                    |                                                                                                                | *** TradePerson     | OWNERWARD .                 |                         |                                                                                                                |
| Dulktrank  | n noe, kes, keen jaar en stêg bater                                                                                           | ones un rangula                                                                                                | Called C            | - respektedar               | De                      |                                                                                                                |
| белезл     | P (1) thinks the                                                                                                              | (2) confitence ly                                                                                              |                     | Refultura                   | (3) Brod (200)          | *********                                                                                                      |
| dugen      | ผู้รับเร็กซื้ออาหารับคือกับรอบการทำ<br>เกลินไม่ปฏิบัติสามมาสถา 50 หรื<br>วันถูกกร คือเริ่มในคบกระกาฏกราม<br>เกิดประเทศในภูกกร | eriolinana                                                                                                     |                     | 1                           | ugnitasanutummuntas<br> |                                                                                                                |