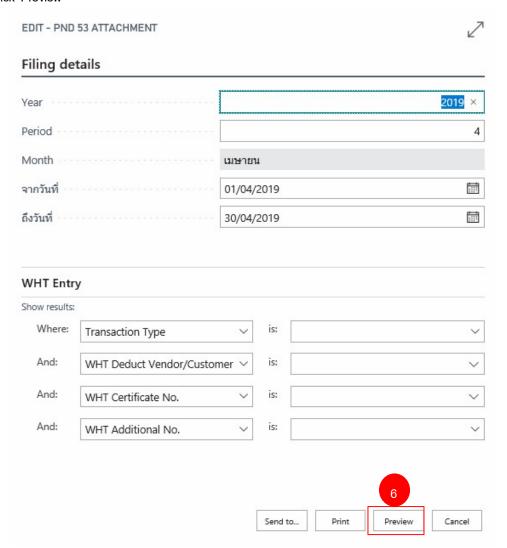

## 15.5WHT PND 53

- 1. Select menu 'WHT'
- 2. Select sub-menu 'WHT Reports'
- 3. Click on 'PND 53'

- 4. Enter the year = 2019
- 5. Enter the Period = 04