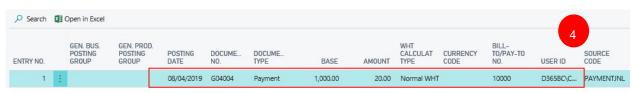

#### 15.1 WHT Entries

- 1. Select menu 'WHT'
- 2. Select sub-menu 'WHT Reports'
- 3. Click 'WHT Entries'

4. The screen will appear as below.

< Page 1/3 >

WHT ENTRY | WORK DATE: 08/04/2019

| Field Name    | Field Type | Remarks    |
|---------------|------------|------------|
| Posting Date  | Date       | 08/04/2019 |
| Document No   | Code       | G04004     |
| Document Type | Optional   | Payment    |
| Base          | Decimal    | 1,000.00   |
| Amount        | Decimal    | 20.00      |