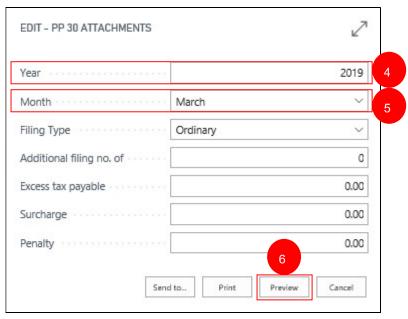

## 15.5WHT PND 53

- 1. Select menu 'WHT'
- 2. Select sub-menu 'WHT Reports'
- 3. Click on 'PND 53'

- 4. Enter the year = 2019
- 5. Enter the Period = 04