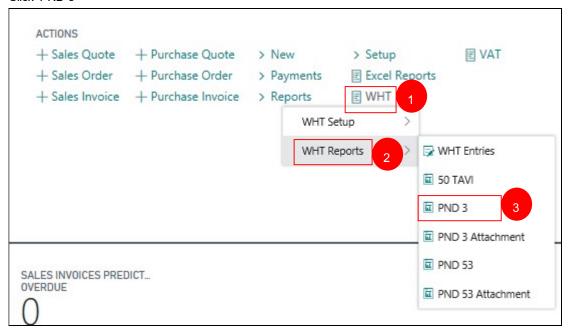

#### 15.3 WHT PND 3

Please note: the purchase and payment process that creates PND3 WHT entries is identical to the purchase and payment process described above, which created PND53 WHT entries. The only difference is WHT Business Posting Group, which is defaulted on the vendor card. The sample data shown in the reports below is not from the purchase and payment sample transaction above.

- 1. Select menu 'WHT'
- 2. Select sub-menu 'WHT Reports'
- 3. Click 'PND 3'

- 4. Enter the year = 2019
- 5. Enter the period = 04