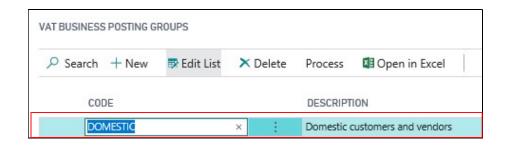

## 8.1 Setup VAT Business Posting Groups = 'DOMESTIC'

| Field Name  | Field Type | Remarks                                                 |
|-------------|------------|---------------------------------------------------------|
| Code        | Code       | Specifies Code of General Business Posting Group        |
|             |            | sush as 'DOMESTIC'                                      |
| Description | Text(50)   | Specifies Description of General Business Posting Group |
|             |            | such as 'Domestic Customers and Vensors'                |