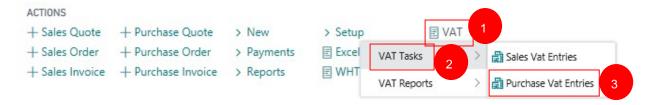

#### 10 Purchase VAT Entries

- 1. Select menu 'VAT'
- 2. Select sub-menu 'VAT Tasks'
- 3. Click 'Purchase Vat Entries'