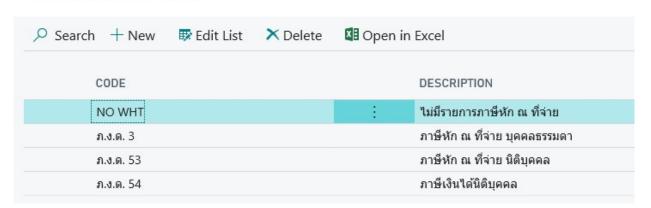

#### 2.2 WHT Business Posting Group

WHT BUSINESS POSTING GROUP

| Field Name  | Field Type | Remarks                                                                                      |  |
|-------------|------------|----------------------------------------------------------------------------------------------|--|
| Code        | Code       | Specifies code of WHT Business Posting Group such as ภ.ง.ด.3                                 |  |
| Description | Text(50)   | Specifies description of WHT Business Posting Group such as ภาษีหัก ณ<br>ที่จ่าย บุคคลธรรมดา |  |