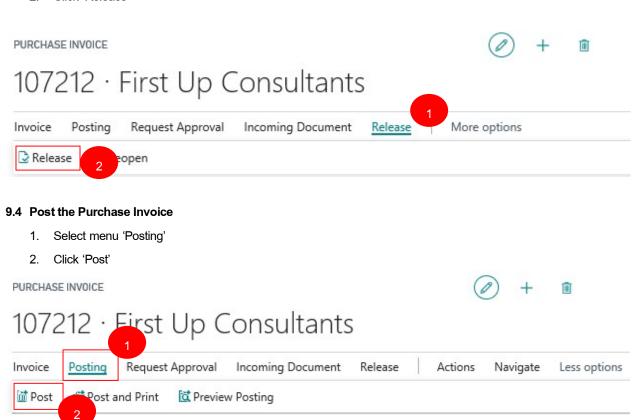

## 9.2 Preview Posting

- 1. Select menu 'Posting'
- 2. Click 'Post'

#### 9.3 Release the Document

- 1. Select menu 'Release'
- 2. Click 'Release'

3. Open the Posted Purchase Invoice

- 4. Select menu 'Print/Send'
- 5. Click 'Print...'

POSTED PURCHASE INVOICE

| No.          | Description           | Quantity    | Unit of Un<br>Measure Co  | it Discount                   | Allow<br>Invoice<br>Discount | VAT<br>Identifier       | Amount                      |
|--------------|-----------------------|-------------|---------------------------|-------------------------------|------------------------------|-------------------------|-----------------------------|
|              | Advertising           | 1           | 100,000.0                 | 00                            | No                           | STANDAR                 | 100,000.00                  |
|              |                       |             |                           |                               | Total G                      | BP Excl. VAT<br>25% VAT | <b>100,000.00</b> 25,000.00 |
|              |                       |             |                           |                               | Total (                      | BP Incl. VAT            | 125,000.00                  |
| VAT Amount S | pecification<br>VAT % | Line Amount | Inv. Disc. Base<br>Amount | Invoice<br>Discount<br>Amount | VA                           | AT Base                 | VAT Amount                  |
| STANDARD     | 25                    | 100,000.00  | 0.00                      | 0.00                          | 100                          | ,000.00                 | 25,000.00                   |
| Total        |                       | 100,000.00  | 0.00                      | 0.00                          | 100,                         | 00.00                   | 25,000.00                   |