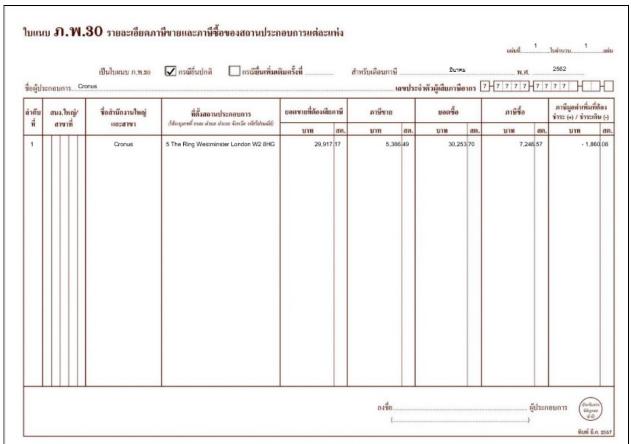

## 15.5WHT PND 53

- 1. Select menu 'WHT'
- 2. Select sub-menu 'WHT Reports'
- 3. Click on 'PND 53'

- 4. Enter the year = 2019
- 5. Enter the Period = 04