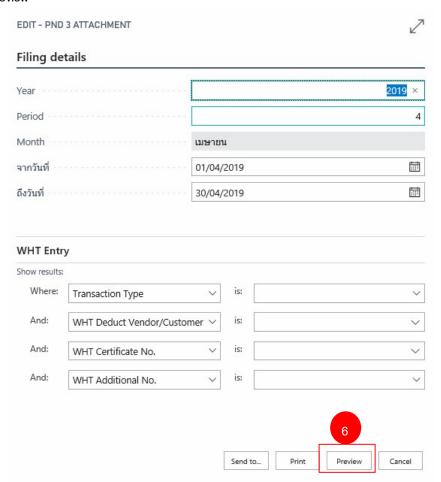

#### 15.4WHT PND 3 Attachment

- 1. Select menu 'WHT'
- 2. Select sub-menu 'WHT Reports'
- 3. Click 'PND 3 Attachment'

- 4. Enter the year = 2019
- 5. Enter the Period = 04

# 6. Click 'Preview'

| 7   | เลยที่ประจำตัวผู้เสียภาษิอาการ (13 หลัก)* <i>(ของผู้มีเงินได้)</i>                                                                                                                                                                                                                                                                                            | สาขาที                                                                               |                                              | รวมผินภาษีที่หักและนำส่งในครั                               |               |                                                          |           |     |
|-----|---------------------------------------------------------------------------------------------------------------------------------------------------------------------------------------------------------------------------------------------------------------------------------------------------------------------------------------------------------------|--------------------------------------------------------------------------------------|----------------------------------------------|-------------------------------------------------------------|---------------|----------------------------------------------------------|-----------|-----|
| บ   | ชื่อผู้มีผินได้ (ให้ระบุให้ชัดเจนว่าเป็นนาย<br>หือยู่ของผู้มีผินได้ (ให้ระบุเลขที ตรอก/ชอย กนน ตำบล/นขาง อ่                                                                                                                                                                                                                                                   |                                                                                      | วัน เดือน ปี ที่จ่าย                         | U ประเภทเงินได้<br>(ตัวมากรว่าหนึ่งประเทศให้กรอกเรียมเตรีย) | อัตรา<br>ภาษี | จำนวนเงินที่จ่ายแต่ละประเภท<br>เฉพาะคนหนึ่ง ๆ ในครั้งนี้ | จำนวนเงิน | 1   |
| _   |                                                                                                                                                                                                                                                                                                                                                               | 08/04/2562                                                                           | (สามารถรายนักประมาณโดยขอกสองลงไป)<br>คำโฆษณา | ร้อยละ<br>2                                                 | 1,000 00      | 20 00                                                    |           |     |
|     | 0 1 2 3 4 5 6 7 8 9 1 2 3<br>6 Fabrikam, Inc.                                                                                                                                                                                                                                                                                                                 | 0 0 0 0 0                                                                            | 08/04/2562                                   | ต่าธรรมเนียมธนาตาร                                          | 3             | 1,000,00                                                 |           | -   |
|     | พืชปู 10 North Lake Avenue GA US-GA 31772                                                                                                                                                                                                                                                                                                                     |                                                                                      |                                              |                                                             |               |                                                          |           |     |
|     | DH::::H::H::H                                                                                                                                                                                                                                                                                                                                                 |                                                                                      |                                              |                                                             |               |                                                          |           |     |
|     | ที่อยู่                                                                                                                                                                                                                                                                                                                                                       | ·····                                                                                |                                              |                                                             |               |                                                          |           | -   |
|     | € <sub>0</sub>                                                                                                                                                                                                                                                                                                                                                |                                                                                      |                                              |                                                             |               |                                                          |           |     |
|     | floti                                                                                                                                                                                                                                                                                                                                                         |                                                                                      |                                              |                                                             | ļ             |                                                          | [].       |     |
|     | DH::::H:::H::H::H                                                                                                                                                                                                                                                                                                                                             |                                                                                      |                                              |                                                             |               |                                                          |           |     |
|     | Mag                                                                                                                                                                                                                                                                                                                                                           | <u> </u>                                                                             |                                              |                                                             |               |                                                          |           | -   |
|     |                                                                                                                                                                                                                                                                                                                                                               |                                                                                      |                                              |                                                             |               |                                                          |           | -   |
|     | Rosi                                                                                                                                                                                                                                                                                                                                                          |                                                                                      |                                              |                                                             |               |                                                          | [].       |     |
|     | □H:::H::H::H::H::H::H::H::H::H::H::H::H:                                                                                                                                                                                                                                                                                                                      |                                                                                      |                                              |                                                             |               |                                                          |           | -   |
|     | Ñoù                                                                                                                                                                                                                                                                                                                                                           |                                                                                      |                                              |                                                             |               |                                                          |           |     |
|     |                                                                                                                                                                                                                                                                                                                                                               | รวมยอดผินได้และกาษีร                                                                 | ก็นำส่ง <i>(น่า ใปราม</i>                    | <i>ก็เ</i> งใบแหบ ค.ง.ต.3 <i>แผ่นอื่น (</i>                 | ก้ามิ))       | 2,000 00                                                 | 50.00     | 0   |
| n   | ล่าลับทีต่อเนื่องกันไปทุกแผ่นตามเงินได้แต่ละประเภท)                                                                                                                                                                                                                                                                                                           |                                                                                      |                                              |                                                             |               |                                                          |           |     |
| ULS | เหตุ ป ให้สนบำสามเป็นสาอเร็ร เช่น สำเร็จกาลาร ล่าสอบบัญชี ส่ว<br>ล่าก่อสร้าง ราวีส์ สำเผลเพียงเสียงใช้เขยเปิดๆ เนื่องจากกรา<br>การแย่งนี้บากจืบใช้จะ สารักและเการาชนารี จัดพาลอนเพียง<br>V มือนโยการศึกภาษ์ ให้ครอกลังน์ = ห้า ณ เพื่อน กระกา 1<br>และเร็บส่วสำลับผู้เสียภาษ์สาอาการ (13หลัก)* หมายถึง<br>1. กรณีเมื่อสลอสรรมสามที่ใช้ได้เลยประสำลับในชอบ่ายแ | ต่าจ้างทำของ ต่าจ้างโฆษณา ต่าขนส่งสินค้า ฯล<br>■ ออกให้ตลอดไปกรอก 2 ■ ออกให้ตร็งเต็: | ฯ<br>กรอก 3                                  | Standari<br>Orional<br>(ASS)                                | ลงซึ          | б(<br>ми                                                 | )         | งิน |