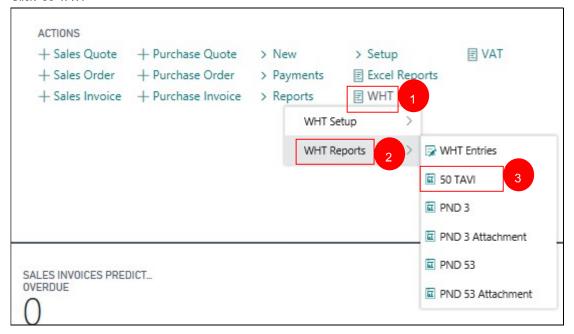

#### 15.2WHT 50 TAVI

- 1. Select menu 'WHT'
- 2. Select sub-menu 'WHT Reports'
- 3. Click '50 TAVI'

- 4. WHT Certificate No = 'WHT53-1904-0001'
- 5. Click 'Preview'

6. The screen will appear as below.

|            |                                                                                                                               | หนังสือรับรองก                                                                                                 | กรหักภาษิ ณ ใ       | Maha                        | Rutes (                 |                                                                                                                |
|------------|-------------------------------------------------------------------------------------------------------------------------------|----------------------------------------------------------------------------------------------------------------|---------------------|-----------------------------|-------------------------|----------------------------------------------------------------------------------------------------------------|
|            |                                                                                                                               | shuarem 50 s                                                                                                   | ň wiedzuseňegoro    |                             | and i                   | AHT53-1904-000                                                                                                 |
| QDw17rRt   | โดดาชิ ณ ที่จ่าน :                                                                                                            | ansvironing auto-                                                                                              | Sonno (12 měr)*     | 7 7 7                       | 7 7 7 7 7               | HEH                                                                                                            |
|            | principa speem didepeem while moreov who                                                                                      |                                                                                                                |                     | wmSenre                     | Н                       |                                                                                                                |
|            | e Ring Westminster London Wo<br>(Boowspiegiliss Bouwell dull weel)                                                            |                                                                                                                | notice forth/       |                             |                         |                                                                                                                |
| Qqadaar    | 9 au Pitru :                                                                                                                  | เพราะโดยที่เหติดผู้เสียงกา                                                                                     | Sonna (12 měn)*     | 1 2:3:4                     | 5 6 7 8 9               | 0 1 2 3                                                                                                        |
| /500       | Up Consultants<br>crash upon different offer screen offer<br>Turing Road, 208umay                                             | www.                                                                                                           | เสราประกับกับรับสัก | wnSenns                     | Н                       |                                                                                                                |
| seq        |                                                                                                                               |                                                                                                                |                     |                             |                         |                                                                                                                |
|            | ประเทศเป็นได้เ                                                                                                                | RodmišuPėnu                                                                                                    |                     | วันเดือน<br>หรือปีการีกิจาย | จำนวนเป็นก็จ่าน         | คริสิต<br>เสรานาสม                                                                                             |
| 1. Guifeu  | מרעערה אוני העלים לעלים לעלים                                                                                                 | n 40 (1)                                                                                                       |                     | 08/04/2562                  | 1,000.00                | 30                                                                                                             |
|            | ไมม ตำนามหน้า ของ ถามมาตาก 40                                                                                                 | (2)                                                                                                            |                     |                             |                         | I                                                                                                              |
| 2. musum   | \$15 vav 21201011 40 (5)                                                                                                      |                                                                                                                |                     |                             |                         |                                                                                                                |
|            | חולט יפי פרנטרפרים 40 (4) א                                                                                                   |                                                                                                                |                     |                             |                         |                                                                                                                |
|            | משרמונים את בקידומונים שמה                                                                                                    |                                                                                                                |                     |                             |                         | 120000000000000000000000000000000000000                                                                        |
| (1) 1      | ระการวิธีอนเสียการิดินใช้นิสันุคคลใน<br>[1.1] อักราทีอนคอ 30 ของทำไร                                                          |                                                                                                                |                     |                             |                         |                                                                                                                |
| - 9        | =                                                                                                                             |                                                                                                                | 100                 |                             |                         |                                                                                                                |
| - 2        | [1.2] derritouro 25 courtila                                                                                                  |                                                                                                                |                     |                             |                         |                                                                                                                |
| 8          | [1.2] Secretouro 20 courtilo                                                                                                  | 500                                                                                                            |                     |                             |                         |                                                                                                                |
| - 3        | [1.4] Serribus (mg)                                                                                                           | atribera.                                                                                                      | 1                   |                             |                         |                                                                                                                |
| (2) r      | ารรัฐใต้รับอินจันเคโมใต้รับเกรียกา                                                                                            |                                                                                                                |                     |                             |                         |                                                                                                                |
|            | 2.1) ทำใหญ่เดิดอนกิจการที่ใช้รับ                                                                                              |                                                                                                                | l                   |                             |                         |                                                                                                                |
|            | [2,2] Buduserflabushusin                                                                                                      | การที่สามารถสามารถสามารถสามารถสามารถสามารถสามารถสามารถสามารถสามารถสามารถสามารถสามารถสามารถสามารถสามารถสามารถสา | mu .                |                             | [                       |                                                                                                                |
|            | สามารมรับรายใต้เพื่อสื                                                                                                        |                                                                                                                |                     |                             |                         |                                                                                                                |
|            | [2,2] ทำใหญ่เรียนนักให้เกิดและ                                                                                                |                                                                                                                |                     |                             |                         |                                                                                                                |
|            | rieureutsusming®                                                                                                              |                                                                                                                | ļ                   |                             |                         |                                                                                                                |
|            | (2.4) ทำใหริกับรู้หายปัญชิโดนกิริ                                                                                             | enulation (equity method)                                                                                      |                     |                             |                         | ASS. 200 SEC. 100 SE |
|            | [2.5] Bu q /kg/                                                                                                               |                                                                                                                |                     |                             |                         |                                                                                                                |
|            | นได้มีต้องที่กรกษี ณ วิห่านตามสำคับก                                                                                          | TURTINOTTREETED                                                                                                | 1                   |                             |                         |                                                                                                                |
|            | S comme (fect.)*                                                                                                              |                                                                                                                |                     |                             |                         |                                                                                                                |
|            | กัด สายเฉพาะที่ละว่ายโดยที่โดย (เมืองจาก)<br>การแล้วแกรด การแบ่งกัน การตับโน่ด ค                                              |                                                                                                                |                     |                             |                         |                                                                                                                |
|            | การเปรียก ขอ การแบบกัน การเมิบได้ก ค.<br>หมอบ ล่า โดยสนา ล่างล่า คำหนบด สาม                                                   |                                                                                                                | 1                   |                             |                         |                                                                                                                |
| 8. But (%) |                                                                                                                               |                                                                                                                |                     |                             |                         |                                                                                                                |
|            | (Ruen@Rillerineko (dodowo)                                                                                                    |                                                                                                                | *** TradePerson     | OWNERWARD .                 |                         |                                                                                                                |
| Dulktrank  | n noe, kes, keen jaar en stêg bater                                                                                           | ones un rangula                                                                                                | Called C            | - respektedar               | De                      |                                                                                                                |
| белезл     | P (1) thinks the                                                                                                              | (2) confitence ly                                                                                              |                     | Refultura                   | (3) Brod (200)          | *********                                                                                                      |
| dugen      | ผู้รับเร็กซื้ออาหารับคือกับรอบการทำ<br>เกลินไม่ปฏิบัติสามมาสถา 50 หรื<br>วันถูกกร คือเริ่มในคบกระกาฏกราม<br>เกิดประเทศในภูกกร | eriolinana                                                                                                     |                     | 1                           | ugnitasanutummuntas<br> |                                                                                                                |