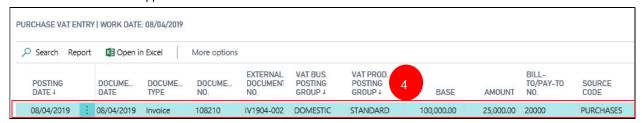

#### 10 Purchase VAT Entries

- 1. Select menu 'VAT'
- 2. Select sub-menu 'VAT Tasks'
- 3. Click 'Purchase Vat Entries'

## 4. The screen will appear as below.

| Field Name     | Field Type | Remarks      |
|----------------|------------|--------------|
| Tax Date       | Date       | 08/04/2019   |
| Tax Invoice No | Code       | 108210       |
| Document Type  | Optional   | Invoice      |
| Base           | Decimal    | 1,000.000.00 |
| Amount         | Decimal    | 25,000.00    |