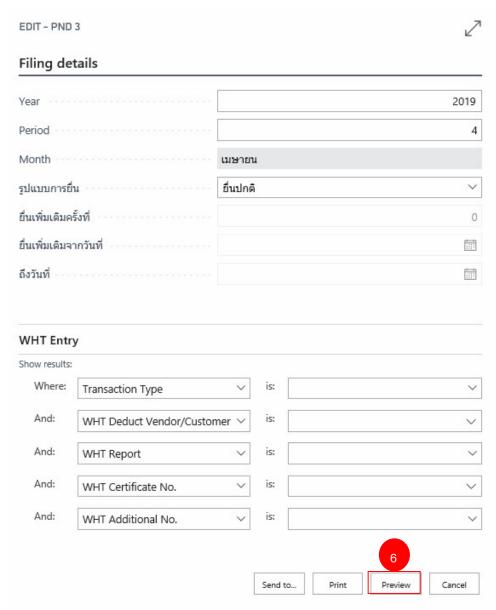

#### 15.4WHT PND 3 Attachment

- 1. Select menu 'WHT'
- 2. Select sub-menu 'WHT Reports'
- 3. Click 'PND 3 Attachment'

- 4. Enter the year = 2019
- 5. Enter the Period = 04

# 6. Click 'Preview'

| 7   | เลยที่ประจำตัวผู้เสียภาษิอาการ (13 หลัก)* <i>(ของผู้มีเงินได้)</i>                                                                                                                                                                                                                                                                                            | สาขาที                                                                               |                                              | รวมผินภาษีที่หักและนำส่งในครั                               |               |                                                          |           |     |
|-----|---------------------------------------------------------------------------------------------------------------------------------------------------------------------------------------------------------------------------------------------------------------------------------------------------------------------------------------------------------------|--------------------------------------------------------------------------------------|----------------------------------------------|-------------------------------------------------------------|---------------|----------------------------------------------------------|-----------|-----|
| บ   | ชื่อผู้มีผินได้ (ให้ระบุให้ชัดเจนว่าเป็นนาย<br>หือยู่ของผู้มีผินได้ (ให้ระบุเลขที ตรอก/ชอย กนน ตำบล/นขาง อ่                                                                                                                                                                                                                                                   |                                                                                      | วัน เดือน ปี ที่จ่าย                         | U ประเภทเงินได้<br>(ตัวมากรว่าหนึ่งประเทศให้กรอกเรียมเตรีย) | อัตรา<br>ภาษี | จำนวนเงินที่จ่ายแต่ละประเภท<br>เฉพาะคนหนึ่ง ๆ ในครั้งนี้ | จำนวนเงิน | 1   |
| _   |                                                                                                                                                                                                                                                                                                                                                               | 08/04/2562                                                                           | (สามารถรายนักประมาณโดยขอกสองลงไป)<br>คำโฆษณา | ร้อยละ<br>2                                                 | 1,000 00      | 20 00                                                    |           |     |
|     | 0 1 2 3 4 5 6 7 8 9 1 2 3<br>6 Fabrikam, Inc.                                                                                                                                                                                                                                                                                                                 | 0 0 0 0 0                                                                            | 08/04/2562                                   | ต่าธรรมเนียมธนาตาร                                          | 3             | 1,000,00                                                 |           | -   |
|     | พืชปู 10 North Lake Avenue GA US-GA 31772                                                                                                                                                                                                                                                                                                                     |                                                                                      |                                              |                                                             |               |                                                          |           |     |
|     | DH::::H::H::H                                                                                                                                                                                                                                                                                                                                                 |                                                                                      |                                              |                                                             |               |                                                          |           |     |
|     | ที่อยู่                                                                                                                                                                                                                                                                                                                                                       | ·····                                                                                |                                              |                                                             |               |                                                          |           | -   |
|     | € <sub>0</sub>                                                                                                                                                                                                                                                                                                                                                |                                                                                      |                                              |                                                             |               |                                                          |           |     |
|     | floti                                                                                                                                                                                                                                                                                                                                                         |                                                                                      |                                              |                                                             | ļ             |                                                          | [].       |     |
|     | DH::::H:::H::H::H                                                                                                                                                                                                                                                                                                                                             |                                                                                      |                                              |                                                             |               |                                                          |           |     |
|     | Mag                                                                                                                                                                                                                                                                                                                                                           | <u> </u>                                                                             |                                              |                                                             |               |                                                          |           | -   |
|     |                                                                                                                                                                                                                                                                                                                                                               |                                                                                      |                                              |                                                             |               |                                                          |           | -   |
|     | Rosi                                                                                                                                                                                                                                                                                                                                                          |                                                                                      |                                              |                                                             |               |                                                          | [].       |     |
|     | □H:::H::H::H::H::H::H::H::H::H::H::H::H:                                                                                                                                                                                                                                                                                                                      |                                                                                      |                                              |                                                             |               |                                                          |           | -   |
|     | Ñoù                                                                                                                                                                                                                                                                                                                                                           |                                                                                      |                                              |                                                             |               |                                                          |           |     |
|     |                                                                                                                                                                                                                                                                                                                                                               | รวมยอดผินได้และกาษีร                                                                 | ก็นำส่ง <i>(น่า ใปราม</i>                    | <i>ก็เ</i> งใบแหบ ค.ง.ต.3 <i>แผ่นอื่น (</i>                 | ก้ามิ))       | 2,000 00                                                 | 50.00     | 0   |
| n   | ล่าลับทีต่อเนื่องกันไปทุกแผ่นตามเงินได้แต่ละประเภท)                                                                                                                                                                                                                                                                                                           |                                                                                      |                                              |                                                             |               |                                                          |           |     |
| ULS | เหตุ ป ให้สนบำสามเป็นสาอเร็ร เช่น สำเร็จกาลาร ล่าสอบบัญชี ส่ว<br>ล่าก่อสร้าง ราวีส์ สำเผลเพียงเสียงใช้เขยเปิดๆ เนื่องจากกรา<br>การแย่งนี้บากจืบใช้จะ สารักและเการาชนารี จัดพาลอนเพียง<br>V มือนโยการศึกภาษ์ ให้ครอกลังน์ = ห้า ณ เพื่อน กระกา 1<br>และเร็บส่วสำลับผู้เสียภาษ์สาอาการ (13หลัก)* หมายถึง<br>1. กรณีเมื่อสลอสรรมสามที่ใช้ได้เลยประสำลับในชอบ่ายแ | ต่าจ้างทำของ ต่าจ้างโฆษณา ต่าขนส่งสินค้า ฯล<br>■ ออกให้ตลอดไปกรอก 2 ■ ออกให้ตร็งเต็: | ฯ<br>กรอก 3                                  | Standari<br>Orional<br>(ASS)                                | ลงซึ          | б(<br>ми                                                 | )         | งิน |