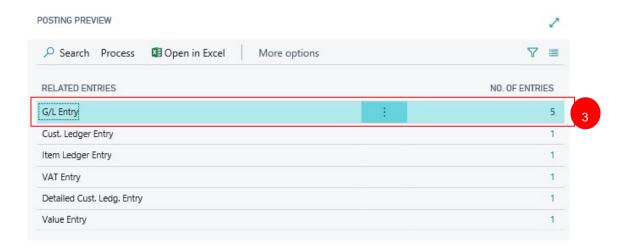

#### 12.2 Preview Posting

- 1. Select menu 'Posting'
- 2. Click 'Preview Posting'

SALES INVOICE

3. Click the No. Of Entries

4. The screen will appear as below.

2310 CUSTOMERS DOMESTIC

# G/L Entries Preview