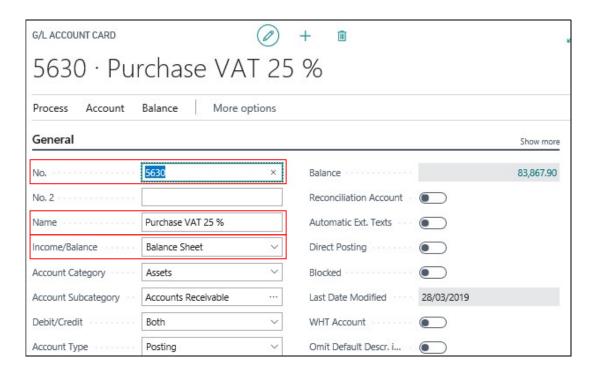

#### 7 G/L Account for Purchase VAT

Example: Create the G/L Account = '5630' for Purchase VAT Account

| Field Name     | Field Type | Remarks                                      |
|----------------|------------|----------------------------------------------|
| No             | Code       | Specifies No of the G/L Account such as 5630 |
| Name           | Text(50)   | Specifies Description of the G/L Account     |
|                |            | such as 'Input VAT' or 'Purchase VAT 25%'    |
| Income/Balance | Optional   | Specific Value = 'Balance Sheet'             |