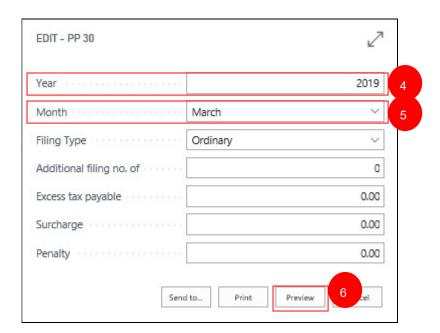

## 15.5WHT PND 53

- 1. Select menu 'WHT'
- 2. Select sub-menu 'WHT Reports'
- 3. Click on 'PND 53'

- 4. Enter the year = 2019
- 5. Enter the Period = 04