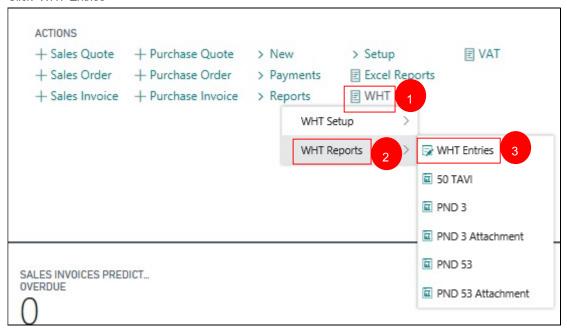

## 15 WHT Reports

#### 15.1 WHT Entries

- 1. Select menu 'WHT'
- 2. Select sub-menu 'WHT Reports'
- 3. Click 'WHT Entries'

4. The screen will appear as below.

< Page 1/3 >

WHT ENTRY | WORK DATE: 08/04/2019

| Field Name    | Field Type | Remarks    |
|---------------|------------|------------|
| Posting Date  | Date       | 08/04/2019 |
| Document No   | Code       | G04004     |
| Document Type | Optional   | Payment    |
| Base          | Decimal    | 1,000.00   |
| Amount        | Decimal    | 20.00      |