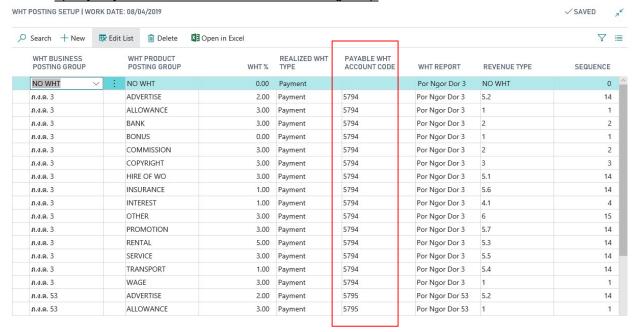

#### 2.5 WHT Posting Setup

| Field Name           | Field Type | Remarks                                                       |  |
|----------------------|------------|---------------------------------------------------------------|--|
| WHT Business Posting | Code       | Specifices the WHT Bus. Posting Group Code such as ภ.ง.ด. 3 . |  |
| Group                |            |                                                               |  |
| WHT Product Posting  | Code       | Specifies the WHT Prod. Posting Group Code such as ADVERTISE. |  |
| Group                |            |                                                               |  |
| WHT%                 | Integer    | Specifies the WHT % such as 2.00.                             |  |
| Payable Withholding  | Code       | Specifies the G/L Account to be used for WHT payable.         |  |
| Tax Account Code     |            |                                                               |  |

## Specify 'Payable WHT Account Code' on 'WHT Posting Setup'

| Field Name           | Field Type | Remarks                                                        |
|----------------------|------------|----------------------------------------------------------------|
| WHT Business Posting | Code       | Specifices the WHT Bus. Posting Group Code such as ภ.ง.ต. 3 .  |
| Group                |            |                                                                |
| WHT Product Posting  | Code       | Specifies the WHT Prod. Posting Group Code suach as ADVERTISE. |
| Group                |            |                                                                |
| WHT%                 | Integer    | Specifies the WHT % such as 2.00.                              |
| Payable Withholding  | Code       | Specifies the G/L Account                                      |
| Tax Account Code     |            |                                                                |