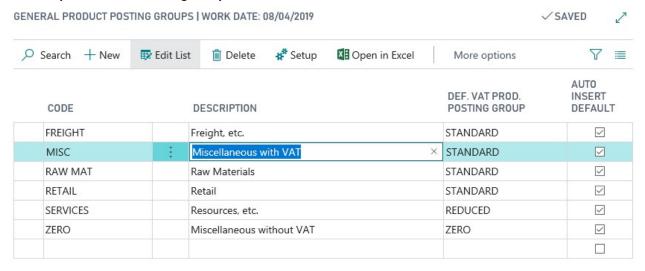

## 4.2 Setup Gen. Product Posting Group ='MISC'

| Field Name            | Field Type | Remarks                                                                   |
|-----------------------|------------|---------------------------------------------------------------------------|
| Code                  | Code       | Specifies Code of Gen Product Posting Group, such as GL                   |
| Description           | Text(50)   | Specifies Description of Gen Product Posting Group such as Expense        |
| Def. VAT Prod Posting | Code       | Default VAT Product Posting Group to use with this General Product        |
| Group                 |            | Posting Group                                                             |
| Auto Insert Default   | Boolean    | Specifies whether to automatically insert the default VAT product posting |
|                       |            | group code in the Def. VAT Prod. Posting Group field when you insert      |
|                       |            | the corresponding general product posting group code, for example on      |
|                       |            | new item cards.                                                           |