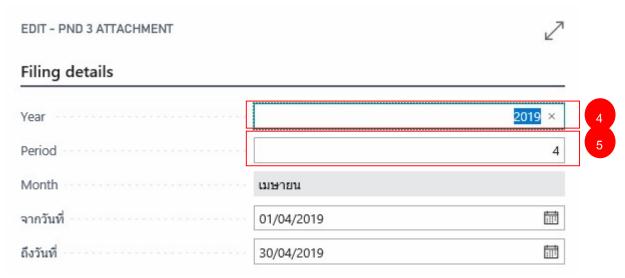

#### 15.4WHT PND 3 Attachment

- 1. Select menu 'WHT'
- 2. Select sub-menu 'WHT Reports'
- 3. Click 'PND 3 Attachment'

- 4. Enter the year = 2019
- 5. Enter the Period = 04