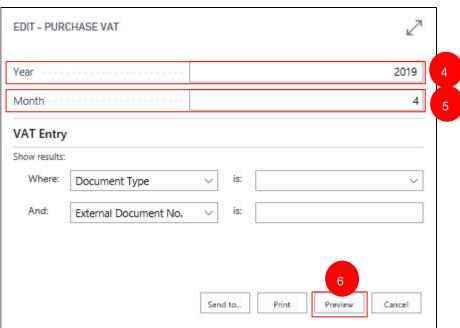

**Input VAT Report (Purchase VAT Report)** is a detailed summary of all the tax invoices we received during the month from our suppliers for purchases of raw materials, goods and services from them.