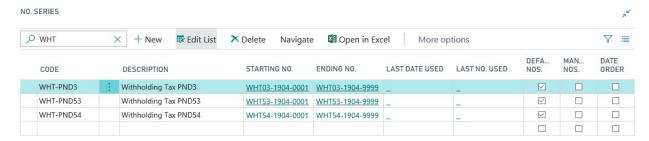

## 2.6 No.Series Setup for WHT

| Field Name   | Field Type | Remarks                                                       |  |
|--------------|------------|---------------------------------------------------------------|--|
| Code         | Code       | Specifices Code of the WHT Certificate No for ภ.ง.ด. 3.       |  |
|              |            | such as WHT-PND3.                                             |  |
| Description  | Code       | Specifies Description of the WHT Certificate No for ภ.ง.ด. 3. |  |
|              |            | such as Withholding Tax PND3.                                 |  |
| Starting No. | Text(50)   | Specifies to use the WHT Certificate No Format for starting   |  |
|              |            | such as WHT03 -1904-0001.                                     |  |
| Ending No.   | Text(50)   | Specifies to use the WHT Certificate No Format for ending     |  |
|              |            | such as WHT03 -1904-9999.                                     |  |
| Default No.  | Boolean    | Set Default = True                                            |  |

## 2.7 WHT No. Series on Purchase & Payables Setup

# Purchases & Payables Setup

| Process             |           |   |                    |    |   |  |
|---------------------|-----------|---|--------------------|----|---|--|
| WHT                 |           |   |                    |    | _ |  |
| WHT Certificate Nos | WHT-PND3  | ~ | WHT Vol No. Format | уу | ~ |  |
| WHT Certificate Nos | WHT-PND53 | ~ |                    |    |   |  |

| Field Name         | Field Type | Remarks                                |
|--------------------|------------|----------------------------------------|
| WHT Certificate    | Code       | Specifices No Series such as WHT-PND3  |
| NoSeries of PND3   |            |                                        |
| WHT Certificate    | Code       | Specifices No Series such as WHT-PND53 |
| NoSeries of PND53  |            |                                        |
| WHT Vol No. Format | Code       | Specific value = 'yy'                  |