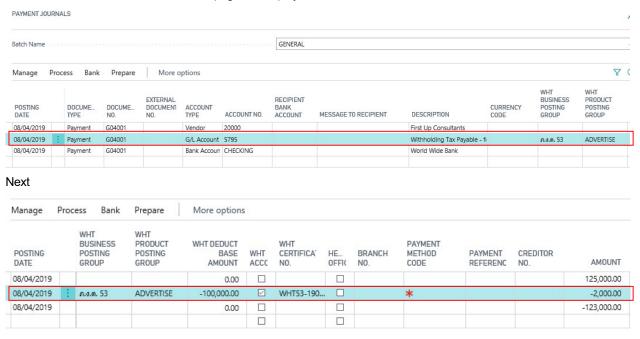

## 11.1 Payment Journal

Choose the batch GENRAL

#### PAYMENT JOURNALS

20000

MESSAGE TO RECIPIENT

First Up Consultants

#### 11.2WHT Input

08/04/2019

1. Enter the WHT details

NO

G04001

NO

TYPE

## PAYMENT JOURNALS

- 2. Credit Account Type = 'Bank Account'
- Credit Account No. = 'SAVINGS'
- 4. Journal Template Name = 'PAYMENT'
- 5. Journal Batch Name = 'GENERAL'
- 6. LINE NO = 20000
- 7. Gen Posting Type = 'Purchase'
- 8. WHT Business Posting Group = 'ภ.ง.ด. 53'
- 9. WHT Product Posting Groups ='ADVERTISE'
- 10. WHT DEDUCT BASE AMOUNT = -100,000.00

11. The screen will display the following:

WHT ACCOUNT No. = 5795

WHT DEDUCT VENDOR No. = 20000

WHT CERTIFICATE No. = "WHT53-1904"

WHT % = 2.00

AMOUNT = -2,000.00

12. Click 'OK' and the page will display below.