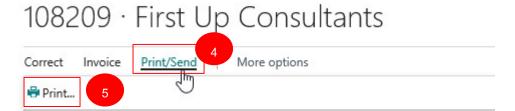

#### 9.3 Release the Document

- 1. Select menu 'Release'
- 2. Click 'Release'

3. Open the Posted Purchase Invoice

- 4. Select menu 'Print/Send'
- 5. Click 'Print...'

POSTED PURCHASE INVOICE

| No.          | Description           | Quantity    | Unit of Un<br>Measure Co  | it Discount                   | Allow<br>Invoice<br>Discount | VAT<br>Identifier       | Amount                      |
|--------------|-----------------------|-------------|---------------------------|-------------------------------|------------------------------|-------------------------|-----------------------------|
|              | Advertising           | 1           | 100,000.0                 | 00                            | No                           | STANDAR                 | 100,000.00                  |
|              |                       |             |                           |                               | Total G                      | BP Excl. VAT<br>25% VAT | <b>100,000.00</b> 25,000.00 |
|              |                       |             |                           |                               | Total (                      | BP Incl. VAT            | 125,000.00                  |
| VAT Amount S | pecification<br>VAT % | Line Amount | Inv. Disc. Base<br>Amount | Invoice<br>Discount<br>Amount | VA                           | AT Base                 | VAT Amount                  |
| STANDARD     | 25                    | 100,000.00  | 0.00                      | 0.00                          | 100                          | ,000.00                 | 25,000.00                   |
| Total        |                       | 100,000.00  | 0.00                      | 0.00                          | 100,                         | 00.00                   | 25,000.00                   |