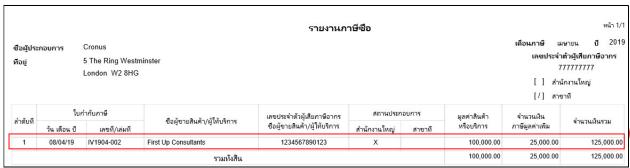

**Input VAT Report (Purchase VAT Report)** is a detailed summary of all the tax invoices we received during the month from our suppliers for purchases of raw materials, goods and services from them.