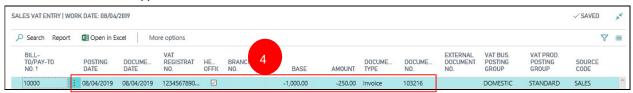

#### 13 Sales VAT Entries

- 1. Select menu 'VAT'
- 2. Select sub-menu 'VAT Tasks'
- 3. Click 'Sales Vat Entries'

4. The screen will appear as below.

| Field Name | Field Type | Remarks    |
|------------|------------|------------|
| Tax Date   | Date       | 08/04/2019 |

This document and its contents were written by and remain the property of Alphametrics Co., Ltd.

| Tax Invoice No       | Code     | 103216        |
|----------------------|----------|---------------|
| VAT Registration No. | Text     | 1234567890123 |
| Head Office          | Boolean  | Yes           |
| Branch               | Text     | Blank         |
| Document Type        | Optional | Invoice       |
| Base                 | Decimal  | -1,000.00     |
| Amount               | Decimal  | -250.00       |