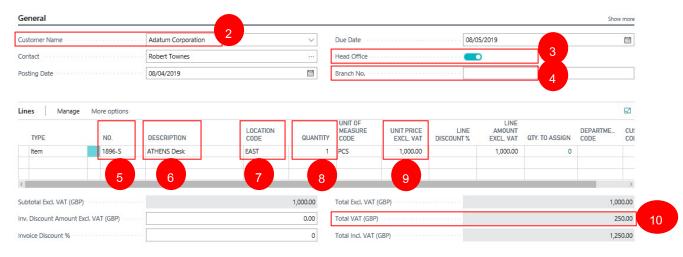

#### 12.1 Create Sales Invoice

1. Choose Sales Invoice

- 2. Select Customer No = '10000: Adatum Corporation'
- 3. Head Office = Yes
- 4. Branch No = Blank
- 5. Item = '1896-S'
- 6. Description = 'ATHENS Desk'
- 7. Location = 'EAST'
- 8. Quantity = 1
- 9. Direct Price Excl . VAT = 1,000.00
- 10. Total VAT = 250.00