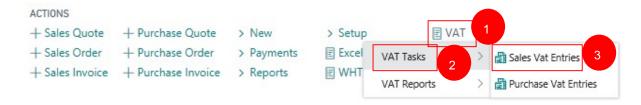

#### 13 Sales VAT Entries

- 1. Select menu 'VAT'
- 2. Select sub-menu 'VAT Tasks'
- 3. Click 'Sales Vat Entries'

4. The screen will appear as below.

| Field Name | Field Type | Remarks    |
|------------|------------|------------|
| Tax Date   | Date       | 08/04/2019 |