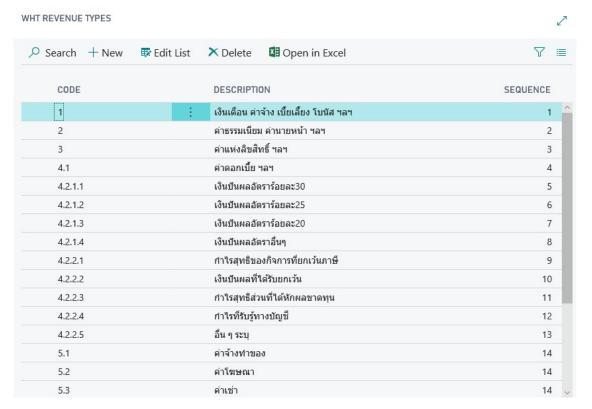

## 2.4 WHT Revenue Types

| Field Name  | Field Type | Remarks                                               |  |
|-------------|------------|-------------------------------------------------------|--|
| Code        | Code       | Specifies code of WHT Revenue Type                    |  |
| Description | Text(50)   | Specifies description of WHT Revenue Type             |  |
| Sequence    | Integer    | Specifies sequence line on the WHT Certificate Report |  |