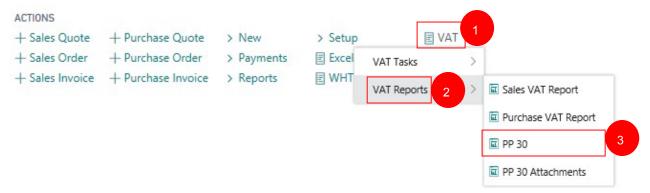

## 5 VAT: Value Added Tax Setup

**VAT: Value Added Tax** is the amount we collect from our customers when they buy our goods or services and have to submit (using the PP.30 form) to the Thai Revenue Department. When our company is registered for VAT system, we must file this form every month, including months in which we did not have any sales or income. Before we can submit the PP.30, we need to prepare 2 reports; Output VAT Report and Input VAT Report.