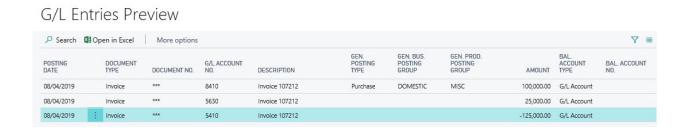

|
| VAT Calculation Type | Optional   | Specific Value = 'Normal VAT'                      |
| Sales VAT Account    | Code       | Specifies Sales VAT Account such as '5610'         |
| Purchase VAT Account | Code       | Specifies Purchase VAT Account such as '5630'      |



## 9 Input and post Purchase Invoice with Purchase VAT

#### 9.1 Create Purchase Invoice

1. Choose Purchase Invoice



- 2. Select Vendor No. = '20000: First Up Consultants'
- 3. Posting Date = '08/04/2019'
- 4. Due Date = '08/04/2019'
- 5. Vendor Invoice No. = 'IV1904-0001'
- 6. Head Office = Yes
- 7. Branch = "





## 9.2 Preview Posting

- 1. Select menu 'Posting'
- 2. Click 'Post'



## 3. Click No. Of Entries



## 4. The screen will appear as below.

5410 VENDORS, DOMESTIC





#### 9.3 Release the Document

- 1. Select menu 'Release'
- 2. Click 'Release'



3. Open the Posted Purchase Invoice





- 4. Select menu 'Print/Send'
- 5. Click 'Print...'

POSTED PURCHASE INVOICE



| No.          | Description           | Quantity    | Unit of Un<br>Measure Co  | it Discount                   | Allow<br>Invoice<br>Discount | VAT<br>Identifier       | Amount                      |
|--------------|-----------------------|-------------|---------------------------|-------------------------------|------------------------------|-------------------------|-----------------------------|
|              | Advertising           | 1           | 100,000.0                 | 00                            | No                           | STANDAR                 | 100,000.00