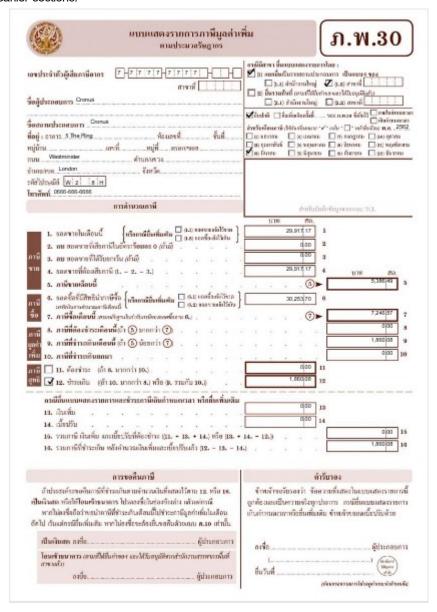

## 15.5WHT PND 53

- 1. Select menu 'WHT'
- 2. Select sub-menu 'WHT Reports'
- 3. Click on 'PND 53'

- 4. Enter the year = 2019
- 5. Enter the Period = 04