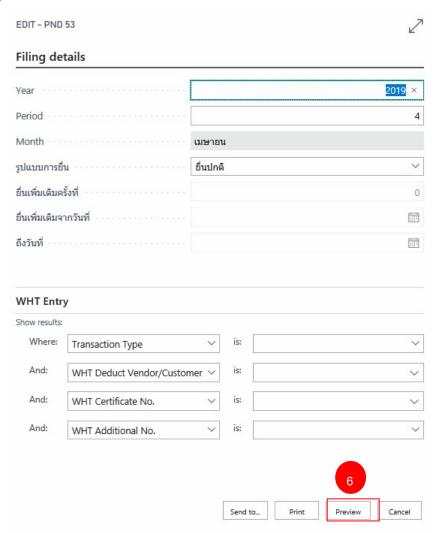

## 15.5WHT PND 53

- 1. Select menu 'WHT'
- 2. Select sub-menu 'WHT Reports'
- 3. Click on 'PND 53'

- 4. Enter the year = 2019
- 5. Enter the Period = 04