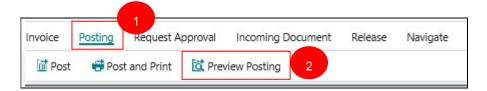

## 9.2 Preview Posting

- 1. Select menu 'Posting'
- 2. Click 'Post'

## 3. Click No. Of Entries