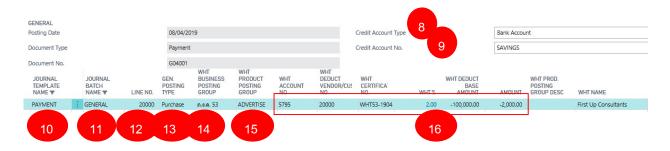

## PAYMENT JOURNALS

- 2. Credit Account Type = 'Bank Account'
- Credit Account No. = 'SAVINGS'
- 4. Journal Template Name = 'PAYMENT'
- 5. Journal Batch Name = 'GENERAL'
- 6. LINE NO = 20000
- 7. Gen Posting Type = 'Purchase'
- 8. WHT Business Posting Group = 'ภ.ง.ด. 53'
- 9. WHT Product Posting Groups ='ADVERTISE'
- 10. WHT DEDUCT BASE AMOUNT = -100,000.00

11. The screen will display the following:

WHT ACCOUNT No. = 5795

WHT DEDUCT VENDOR No. = 20000

WHT CERTIFICATE No. = "WHT53-1904"

WHT % = 2.00

AMOUNT = -2,000.00

12. Click 'OK' and the page will display below.