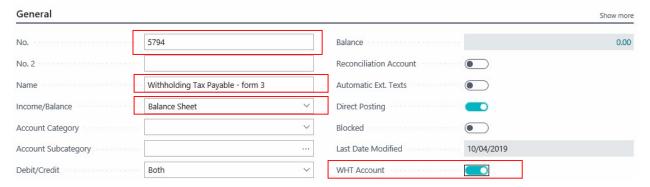

# 3 G/L Accounts for WHT Payable

| 5792 | Withholding Tax Payable - form 1  | - | _ | Balance Sh |
|------|-----------------------------------|---|---|------------|
| 5793 | Withholding Tax Payable - form 2  | _ | _ | Balance Sh |
| 5794 | Withholding Tax Payable - form 3  | _ | _ | Balance Sh |
| 5795 | Withholding Tax Payable - form 53 | _ | _ | Balance Sh |
| 5796 | Withholding Tax Payable - form 54 | _ | - | Balance Sh |

## Example: Create the G/L Account No = '5794' for 'WHT Payable Account'

| Field Name     | Field Type | Remarks                                                     |
|----------------|------------|-------------------------------------------------------------|
| No.            | Code       | Specifies the G/L Account No. such as 5794                  |
| Description    | Code       | Specifies the Description of the G/L Account No.            |
|                |            | such as 'Withholding Tax Payable – form 3'                  |
| Income/Balance | Optional   | Specific value = 'Balance Sheet'                            |
| WHT Account    | Boolean    | Set to True to notify the system that this is a WHT account |