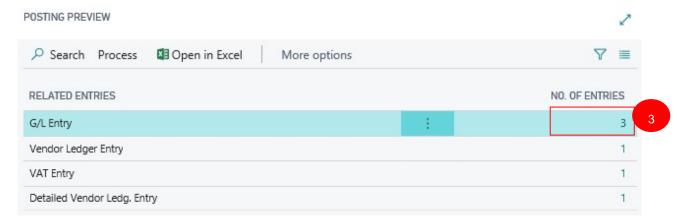

## 3. Click No. Of Entries

#### 10 Purchase VAT Entries

- 1. Select menu 'VAT'
- 2. Select sub-menu 'VAT Tasks'
- 3. Click 'Purchase Vat Entries'