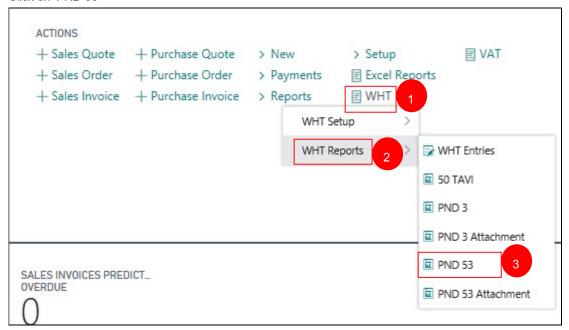

## 15.5WHT PND 53

- 1. Select menu 'WHT'
- 2. Select sub-menu 'WHT Reports'
- 3. Click on 'PND 53'

- 4. Enter the year = 2019
- 5. Enter the Period = 04