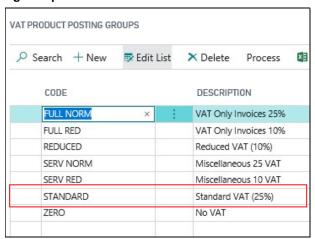

## 8.2 Setup VAT Product Posting Groups = 'VAT25'

| Field Name  | Field Type | Remarks                                                |
|-------------|------------|--------------------------------------------------------|
| Code        | Code       | Specifies Code of General Product Posting Group        |
|             |            | sush as 'STANDARD'                                     |
| Description | Text(50)   | Specifies Description of General Product Posting Group |
|             |            | such as 'Standard VAT (25%)'                           |