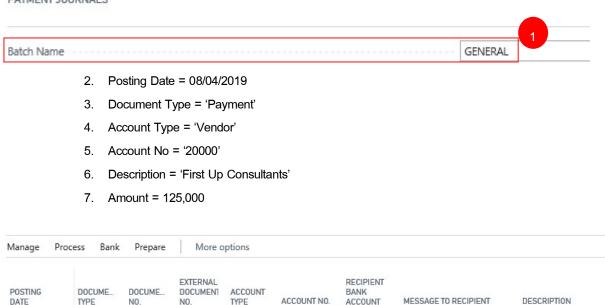

## 11.1 Payment Journal

Choose the batch GENRAL

#### PAYMENT JOURNALS

20000

MESSAGE TO RECIPIENT

First Up Consultants

## PAYMENT JOURNALS

- 2. Credit Account Type = 'Bank Account'
- Credit Account No. = 'SAVINGS'
- 4. Journal Template Name = 'PAYMENT'
- 5. Journal Batch Name = 'GENERAL'
- 6. LINE NO = 20000
- 7. Gen Posting Type = 'Purchase'
- 8. WHT Business Posting Group = 'ภ.ง.ด. 53'
- 9. WHT Product Posting Groups ='ADVERTISE'
- 10. WHT DEDUCT BASE AMOUNT = -100,000.00