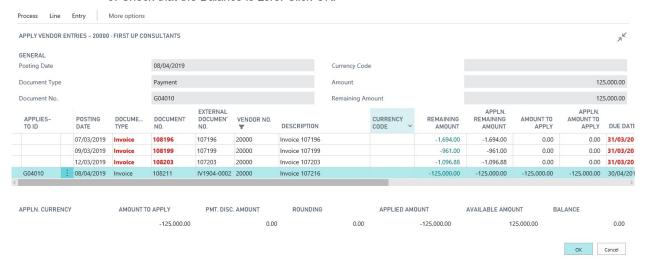

## 11.3 Apply to the purchase invoice.

- 1. Payment Journal: Process > Apply Entries
- 2. Select the line that belongs to the purchase invoice, Process > Set Applies-to ID.
- 3. Check that the Balance is zero. Click OK.