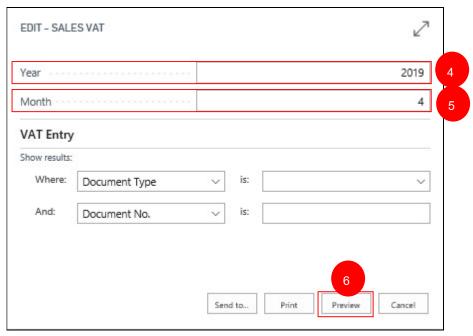

#### 13 Sales VAT Entries

- 1. Select menu 'VAT'
- 2. Select sub-menu 'VAT Tasks'
- 3. Click 'Sales Vat Entries'

4. The screen will appear as below.

| Field Name | Field Type | Remarks    |
|------------|------------|------------|
| Tax Date   | Date       | 08/04/2019 |