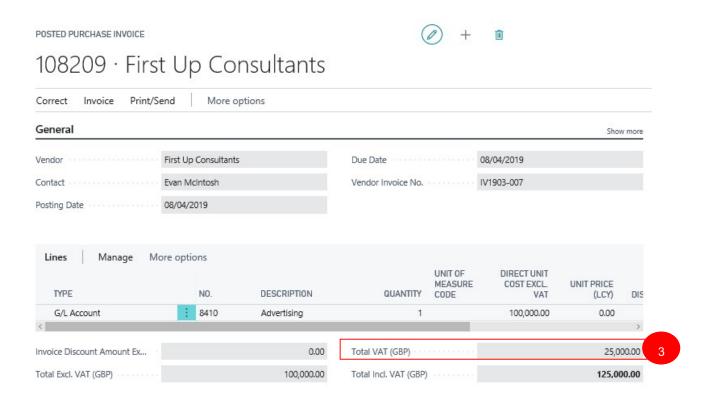

#### 9.3 Release the Document

- 1. Select menu 'Release'
- 2. Click 'Release'

3. Open the Posted Purchase Invoice

- 4. Select menu 'Print/Send'
- 5. Click 'Print...'

POSTED PURCHASE INVOICE

| No.          | Description           | Quantity    | Unit of Un<br>Measure Co  | it Discount                   | Allow<br>Invoice<br>Discount | VAT<br>Identifier       | Amount                      |
|--------------|-----------------------|-------------|---------------------------|-------------------------------|------------------------------|-------------------------|-----------------------------|
|              | Advertising           | 1           | 100,000.0                 | 00                            | No                           | STANDAR                 | 100,000.00                  |
|              |                       |             |                           |                               | Total G                      | BP Excl. VAT<br>25% VAT | <b>100,000.00</b> 25,000.00 |
|              |                       |             |                           |                               | Total (                      | BP Incl. VAT            | 125,000.00                  |
| VAT Amount S | pecification<br>VAT % | Line Amount | Inv. Disc. Base<br>Amount | Invoice<br>Discount<br>Amount | VA                           | AT Base                 | VAT Amount                  |
| STANDARD     | 25                    | 100,000.00  | 0.00                      | 0.00                          | 100                          | ,000.00                 | 25,000.00                   |
| Total        |                       | 100,000.00  | 0.00                      | 0.00                          | 100,                         | 00.00                   | 25,000.00                   |