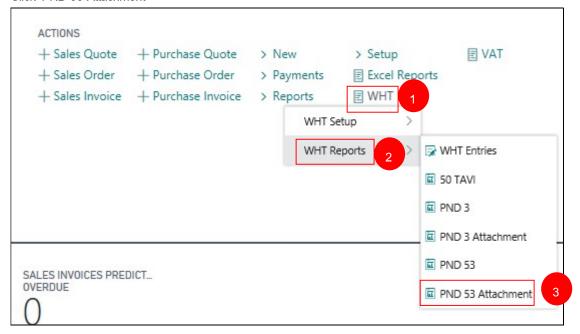

| ระบบคอมพิวเตอร์ที่<br>ระบบคอมพิวเตอร์ที่<br>ระบบหนังพระที่<br>1<br>1<br>1<br>1<br>1<br>1<br>1<br>1<br>1<br>1<br>1<br>1<br>1<br>1<br>1<br>1<br>1<br>1<br>1 | สานาน                    | , ush          |



#### 15.6WHT PND 53 Attachment

- 1. Select menu 'WHT'
- 2. Select sub-menu 'WHT Reports'
- 3. Click 'PND 53 Attachment'



- 4. Enter the year = 2019
- 5. Enter the Period = 04





## 6. Click 'Preview'





| ลำ        | เลขที่ประจำตัวผู้เสียภาษิจาการ (13 หลัก)* (ของผู้ไม่จีนได้) ลายาที