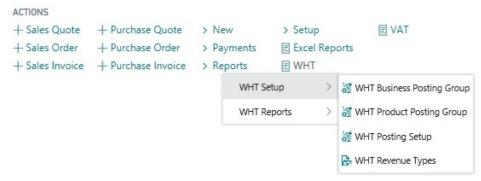

## 2 WHT: Withholding Tax Setup

**WHT: Withholding Tax** is a deduction from payments made to suppliers who provide a service. The withholding tax rates can vary depending on the types of income and tax status of the recipient.

## 2.1 WHT Posting Setup

## 15 WHT Reports