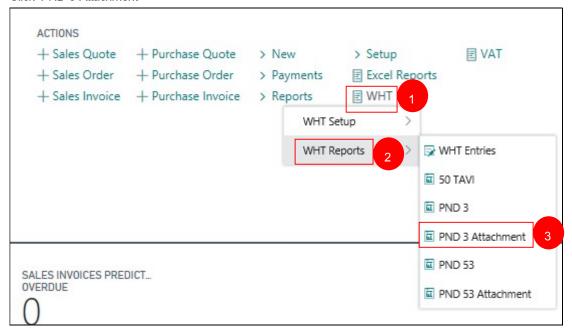

## 15 WHT Reports

#### 15.4WHT PND 3 Attachment

- 1. Select menu 'WHT'
- 2. Select sub-menu 'WHT Reports'
- 3. Click 'PND 3 Attachment'

- 4. Enter the year = 2019
- 5. Enter the Period = 04