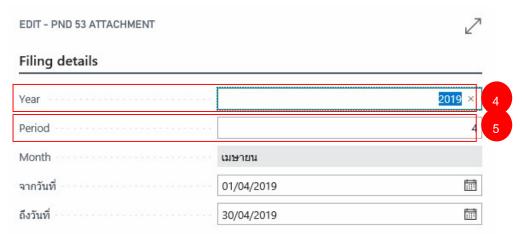

## 15.5WHT PND 53

- 1. Select menu 'WHT'
- 2. Select sub-menu 'WHT Reports'
- 3. Click on 'PND 53'

- 4. Enter the year = 2019
- 5. Enter the Period = 04