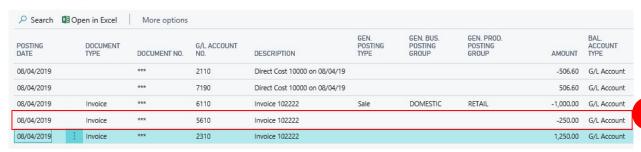

#### 12.2 Preview Posting

- 1. Select menu 'Posting'
- 2. Click 'Preview Posting'

SALES INVOICE

3. Click the No. Of Entries

4. The screen will appear as below.

2310 CUSTOMERS DOMESTIC

# G/L Entries Preview