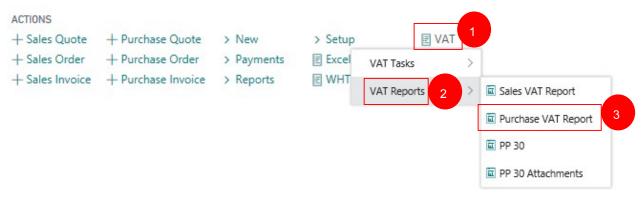

**Input VAT Report (Purchase VAT Report)** is a detailed summary of all the tax invoices we received during the month from our suppliers for purchases of raw materials, goods and services from them.

#### 7 G/L Account for Purchase VAT

Example: Create the G/L Account = '5630' for Purchase VAT Account

| Field Name     | Field Type | Remarks                                      |
|----------------|------------|----------------------------------------------|
| No             | Code       | Specifies No of the G/L Account such as 5630 |
| Name           | Text(50)   | Specifies Description of the G/L Account     |
|                |            | such as 'Input VAT' or 'Purchase VAT 25%'    |
| Income/Balance | Optional   | Specific Value = 'Balance Sheet'             |