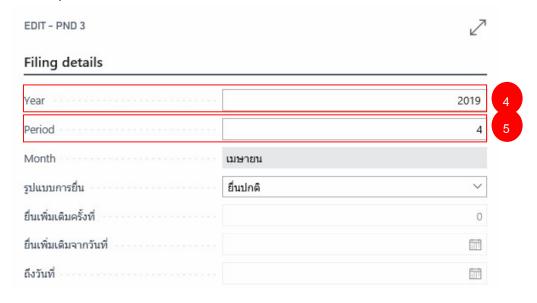

- 1. Select menu 'WHT'
- 2. Select sub-menu 'WHT Reports'
- 3. Click 'PND 3'

- 4. Enter the year = 2019
- 5. Enter the period = 04

## 6. Click 'Preview'

< Page 1/2 >

| พ <b>บ้าซื้อเสือน)</b> พ.ศ. 2 <sup>2</sup><br>7) □(10)<br>กรกฎาคม ตุลาคม<br>8) □(11)<br>โหมาคม พฤศจิก | □(5) □(8)                                                           | สังนะที่สังสังและการ(สังเล็ก) [2] 1; 1; 1; 1; 1; 1; 1; 1; 1; 1; 1; 1; 1;                                                                  |
|-------------------------------------------------------------------------------------------------------|---------------------------------------------------------------------|-------------------------------------------------------------------------------------------------------------------------------------------|
| 7) □(10)<br>กรกฎาคม ตุลาคม<br>8) □(11)<br>พทาคม พฤศจิกา<br>9) □(12)                                   | [] (4) □ (7)  17810 IUNIUU FRING □ (5) □ (8)  1711/105 NIGHEREN &NE | DMETARATAN A L SISTE (METALUNG: สาษาลี ] ::<br>ius<br>oners (Souleus ฮนร หนู่อ่าน<br>5.The Ring หนู่ดี สรอก/ขอย<br>อำนอ/โขวจ (Westminster |
| 7) □(10)<br>กรกฎาคม ตุลาคม<br>8) □(11)<br>พหาคม พฤศจิกา<br>9) □(12)                                   | [] (4) □ (7)  17810 IUNIUU FRING □ (5) □ (8)  1711/105 NIGHEREN &NE | oners คือแลนดี ฮินดี หมู่บ้าน<br>5.The Ring หมู่ดี สรอก/ขอย<br>ลำนล/โชงาง Westminster                                                     |
| ารกฎาคม ตุลาคม<br>8) □(11)<br>ระหาคม พฤศจิกา<br>9) □(12)                                              | กลบ เมษายน กรกฎ<br>□(5) □(8)<br>กาศันธ์ พฤษภาคม สิงหา               | 5 The Ring หนุ่ดี สายก/ขอย<br>สำนอ/เขาะ Westminster                                                                                       |
| 8) □(11)<br>พฤศ พฤศจิกา<br>9) □(12)                                                                   | □(5) □(8)<br>ภาพันธ์ พฤษภาคม สิงหา                                  | ล้ามล/แขวง Westminster                                                                                                                    |
| 9) [(12)                                                                                              |                                                                     |                                                                                                                                           |
|                                                                                                       | D(6) D(9)                                                           | Atop Swise London  Drawie   12   1   11   1   1   1   1   1   1                                                                           |
| ในมายน อันวาสม                                                                                        |                                                                     | L. L. DENHIMA. 10000 7000 7000                                                                                                            |
|                                                                                                       | אוו מבונינים אינויים                                                |                                                                                                                                           |
|                                                                                                       |                                                                     | ☐ (1) อินปกติ ☐ (2)อินเพิ่ม ☐ เดิมครับที                                                                                                  |
| nessuu TCL                                                                                            | สาเคริ่มนับฝึกข้อมูลจากระ                                           | MARSON                                                                                                                                    |
|                                                                                                       | (3) unsen 50 (3) (4                                                 | ภาษัตาม (1) มาตรา 3 <b>เตรล</b> (2) มาตรา 4                                                                                               |
|                                                                                                       |                                                                     | กฎตามรายการที่แนบอย่างใดอย่าง<br>ดังนี้                                                                                                   |
| มานราย                                                                                                | อมพิวเตอร์ที จำนน                                                   | 🗆 สือบันทึกใ                                                                                                                              |
|                                                                                                       | **************************************                              | แนยมาพร้อม                                                                                                                                |
| rian unit                                                                                             |                                                                     | (annual Manual annual beat                                                                                                                |
|                                                                                                       |                                                                     |                                                                                                                                           |
|                                                                                                       |                                                                     |                                                                                                                                           |
|                                                                                                       |                                                                     |                                                                                                                                           |
| 201001                                                                                                | 3010                                                                | 2. รวมยอดภาษิที่น่าส่งทั้งสิ้น                                                                                                            |
|                                                                                                       |                                                                     | 3. ผินพื้ม (ถ้ามี)                                                                                                                        |
| 501001                                                                                                | 5010                                                                | 4. รวมขอดภาษีที่น่าส่งทั้งสิ้นและผินทีม (2. +                                                                                             |
| 00[00]<br>50[00]                                                                                      | 2,000[6                                                             |                                                                                                                                           |