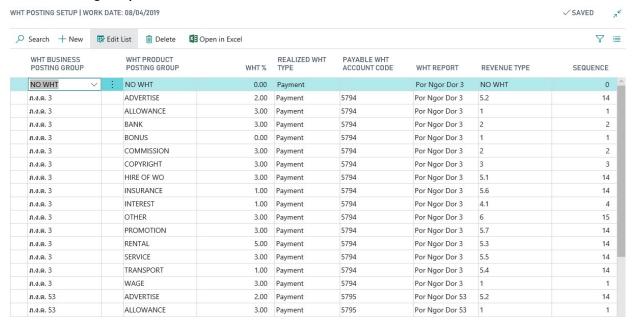

#### 2.5 WHT Posting Setup

| Field Name           | Field Type | Remarks                                                       |  |
|----------------------|------------|---------------------------------------------------------------|--|
| WHT Business Posting | Code       | Specifices the WHT Bus. Posting Group Code such as ภ.ง.ด. 3 . |  |
| Group                |            |                                                               |  |
| WHT Product Posting  | Code       | Specifies the WHT Prod. Posting Group Code such as ADVERTISE. |  |
| Group                |            |                                                               |  |
| WHT%                 | Integer    | Specifies the WHT % such as 2.00.                             |  |
| Payable Withholding  | Code       | Specifies the G/L Account to be used for WHT payable.         |  |
| Tax Account Code     |            |                                                               |  |

## Specify 'Payable WHT Account Code' on 'WHT Posting Setup'

| Field Name           | Field Type | Remarks                                                        |
|----------------------|------------|----------------------------------------------------------------|
| WHT Business Posting | Code       | Specifices the WHT Bus. Posting Group Code such as ภ.ง.ต. 3 .  |
| Group                |            |                                                                |
| WHT Product Posting  | Code       | Specifies the WHT Prod. Posting Group Code suach as ADVERTISE. |
| Group                |            |                                                                |
| WHT%                 | Integer    | Specifies the WHT % such as 2.00.                              |
| Payable Withholding  | Code       | Specifies the G/L Account                                      |
| Tax Account Code     |            |                                                                |