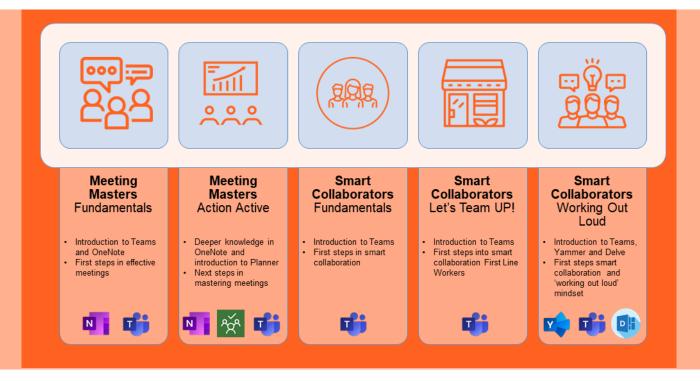

The Cue has a portfolio of scalable Office 365 adoption games. Our games are user centric and based on collaboration scenario's

## Current Office 365 Adoption gamification portfolio