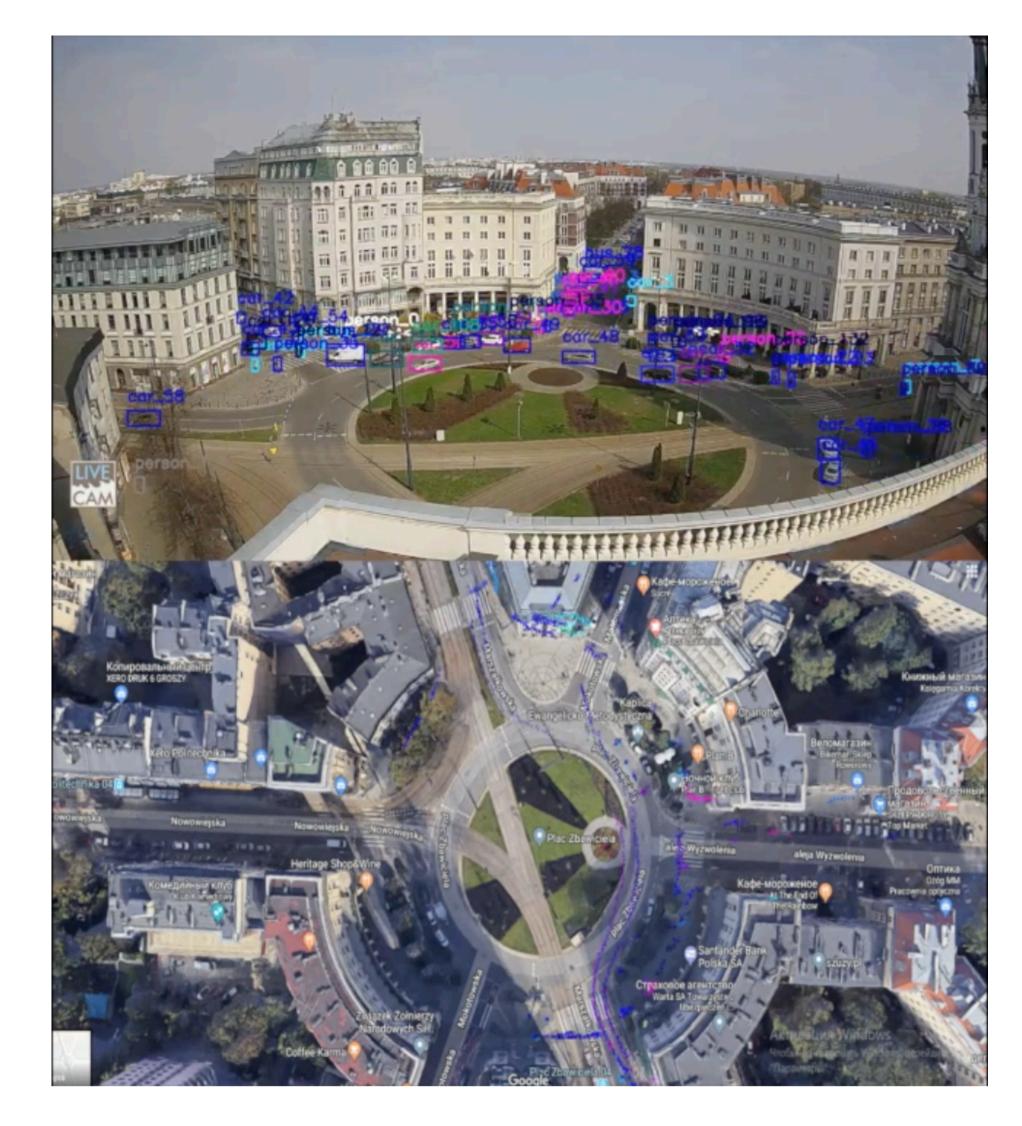

Video link: <a href="https://www.youtube.com/watch?">https://www.youtube.com/watch?</a>
<a href="mailto:v=1E6rHI">v=1E6rHI</a> Sjv4&feature=youtu.be

Road management, police, city safety councilor, emergency team everyone may benefit from CITY Al toolkit

Video link: <a href="https://www.youtube.com/watch?v=XsNTdNRAzT0">https://www.youtube.com/watch?v=XsNTdNRAzT0</a>

CITY Al may also be applied for deep database & open sources investigation - in this case - for bike demand prediction