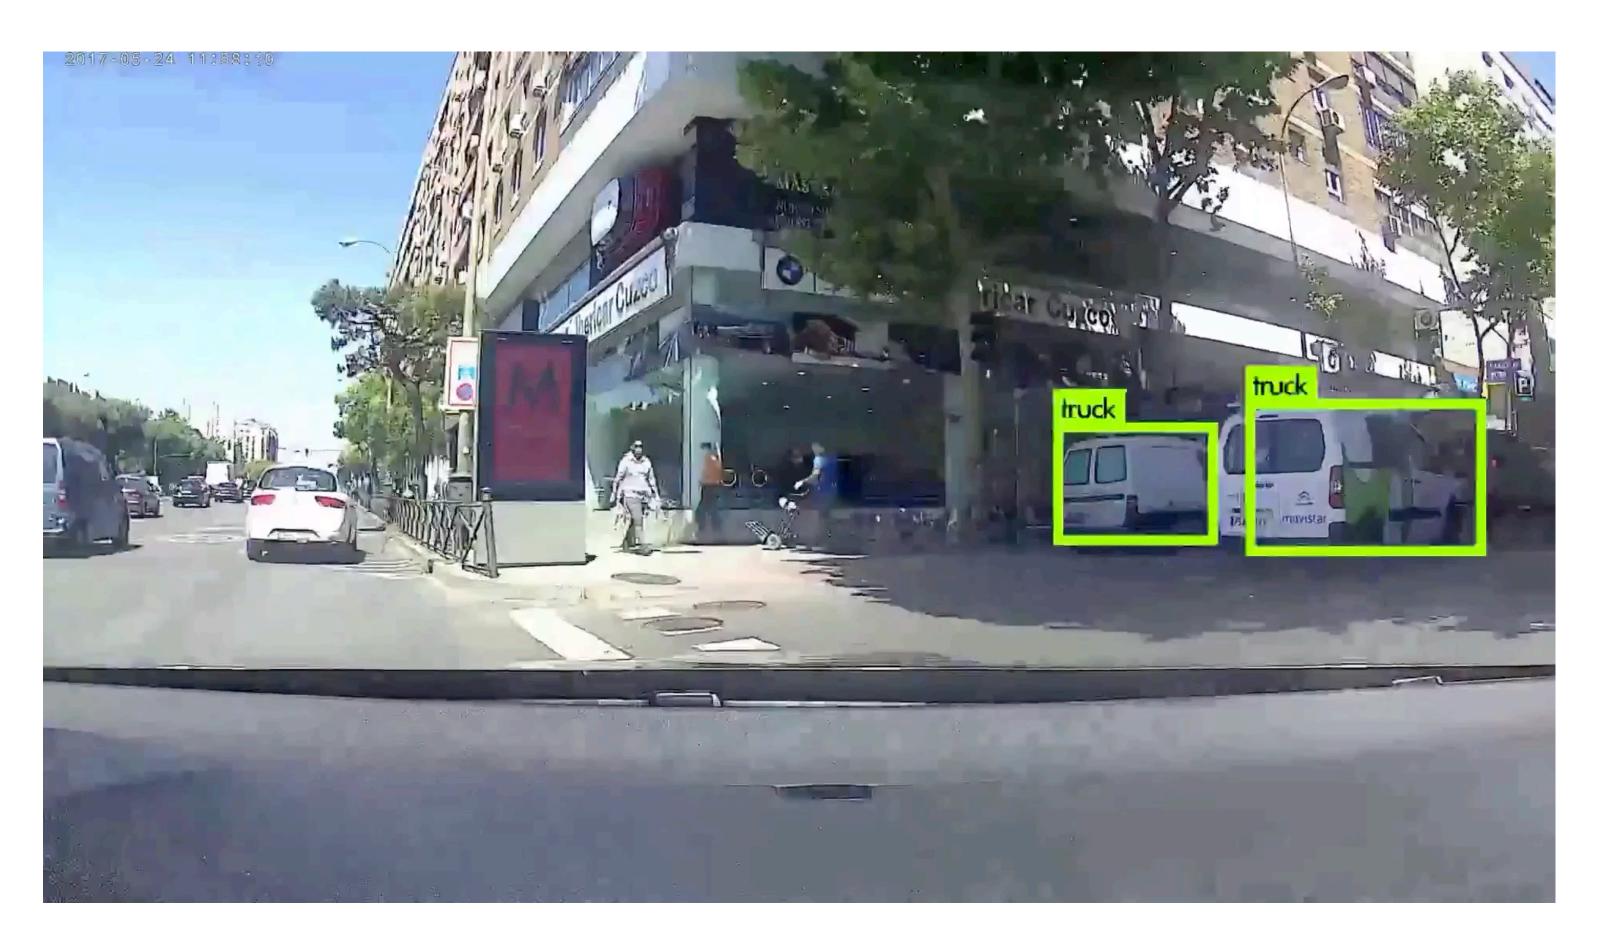

## AWards

System Eye is used for road objects recognition and drivers warnings

Video link: <a href="https://youtu.be/FpNZxXp6030">https://youtu.be/FpNZxXp6030</a>

CITY Al is used by cities in order to improve congestion, control parking, speeding, etc.