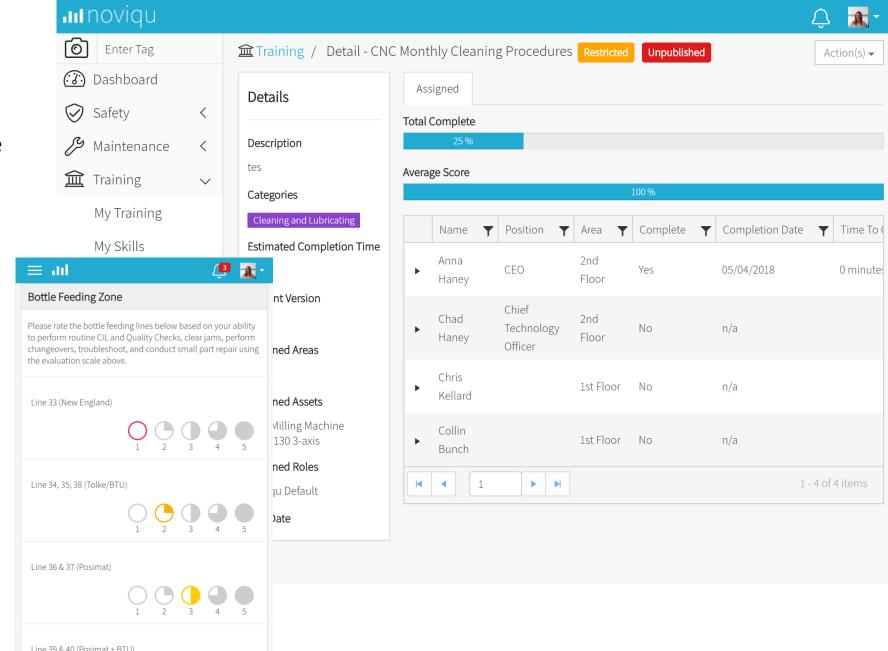

## Know Who's Properly Trained

Keep track of who's up to date on their training and even let the system re-assign them next years training without you having to lift a finger. We keep track of all training records so you don't have to.

And as a bonus, use our skills assessments to see where your gaps are.