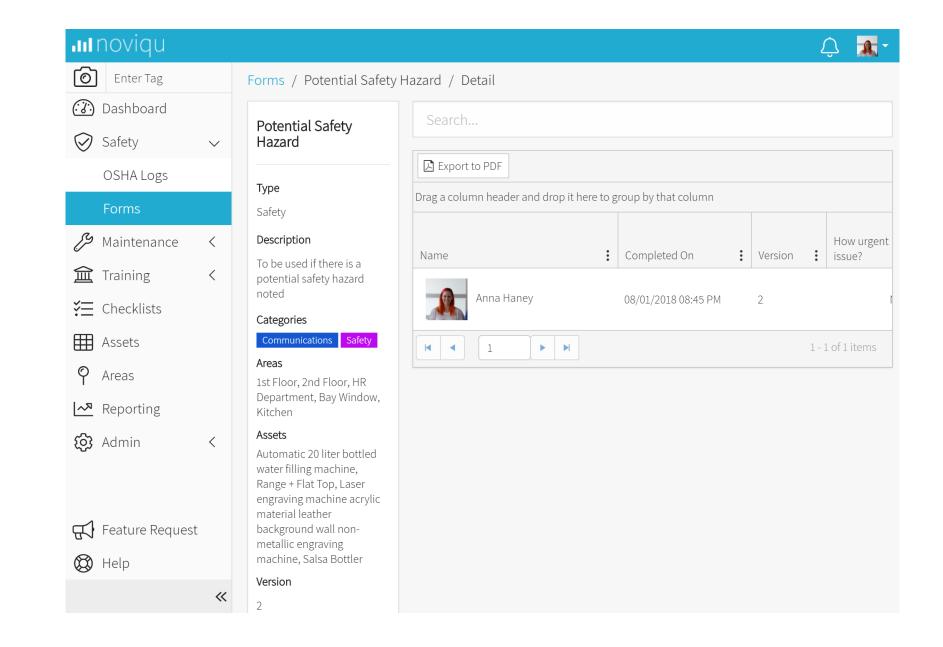

## Put your procedures in place

Put your own processes and procedures into our framework and track every incident, potential hazard, suggestion or more!