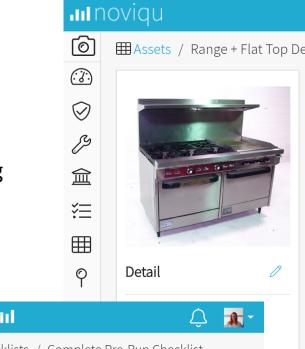

#### Quick Access to Assets

By scanning a QR code, you can instantly see what's going on with your assets. Check recent activity, take training, perform a checklist, do a QA check and more – all right from the asset.