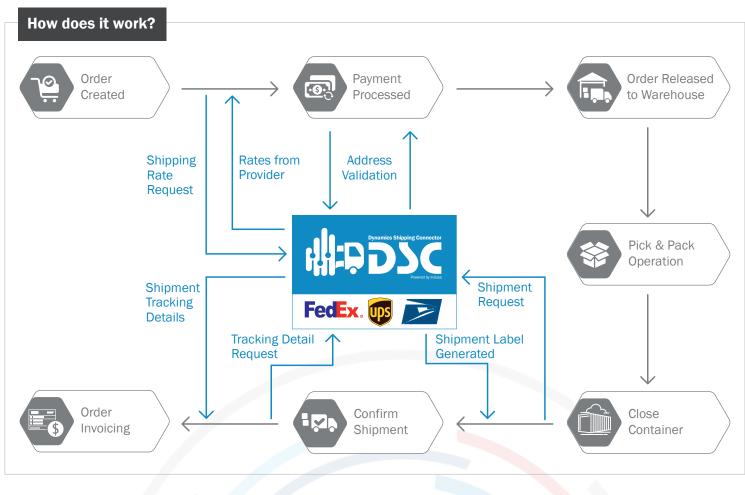

# **Dynamics Shipping Connector (DSC)**

Shipping Simplified

Developed as an add-on to Dynamics 365 for Finance and Operations, DSC enables users to efficiently manage their end-to-end shipping process. It integrates with the existing order to cash flow to optimize it further and perform order fulfillment seamlessly.

DSC allows users to choose from multiple shipping providers, validate the shipping address implicitly on payment, request the shipment to the provider, and update the order with the shipment tracking details in Dynamics 365.

With DSC, users can manage shipments directly from Dynamics 365 without the need of any third party shipping provider platform effectively, saving both time and cost.