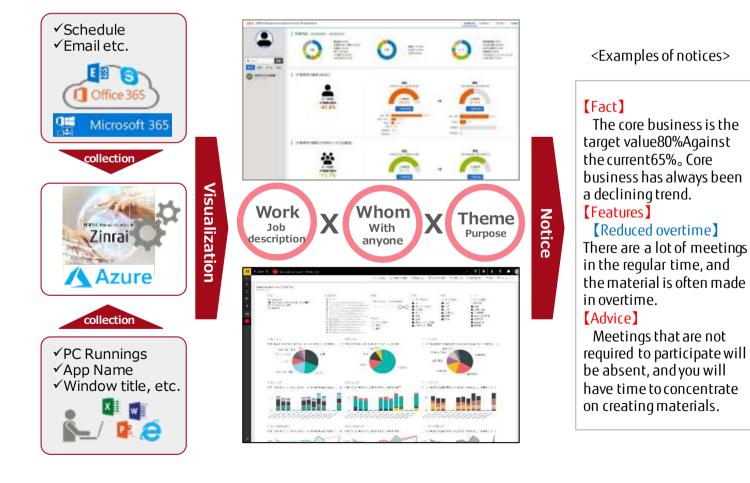

## **Customer Benefits**

- The data collected automatically But Analyze and visualize data in terms of Work, Whom, and Theme
- The organization administrator has the ability to understand the challenges of the entire organization and its members from their own business status.
- Core business, Non-core business Gain awareness of productivity improvement from the ratio of

In this solution, not only the schedule and mail, but also information on the operating status of the PC, to be able to understand the actual business Zinrai is classified.

From the results of data analysis, we present awareness that will help you to workplace innovation.