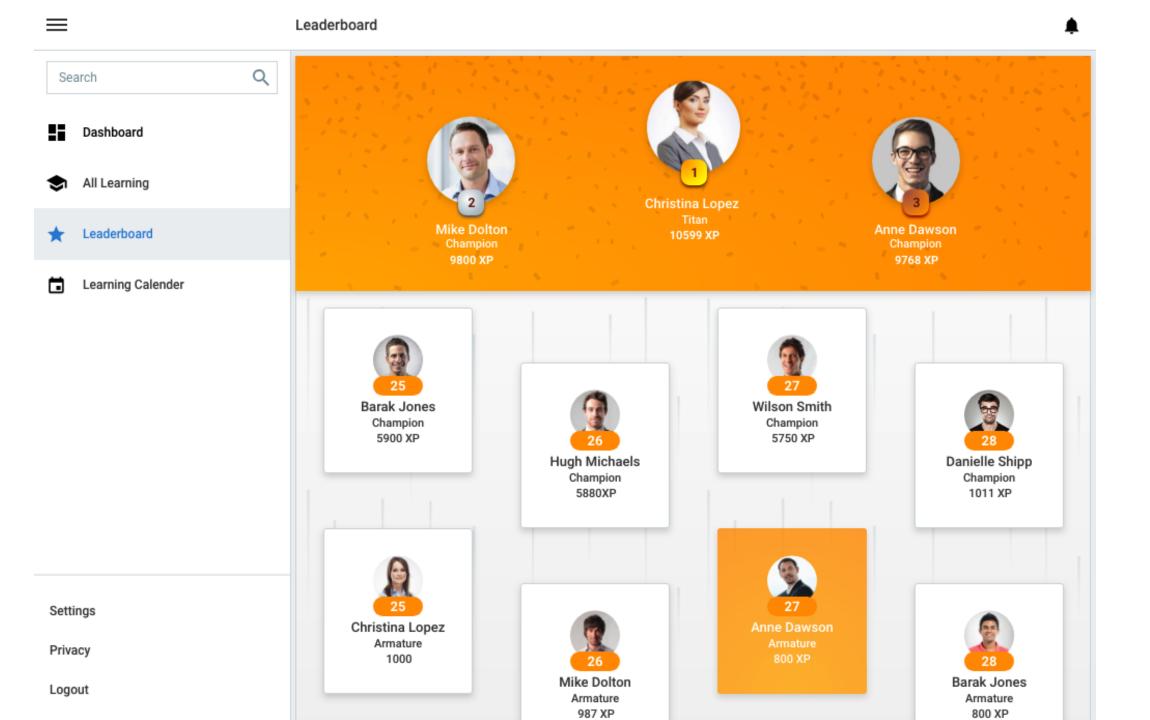

#### Gamification

Motivate users and drive engagement via badges, points & leaderboard

Award badges for course & lesson completion

Digital certificate for exams