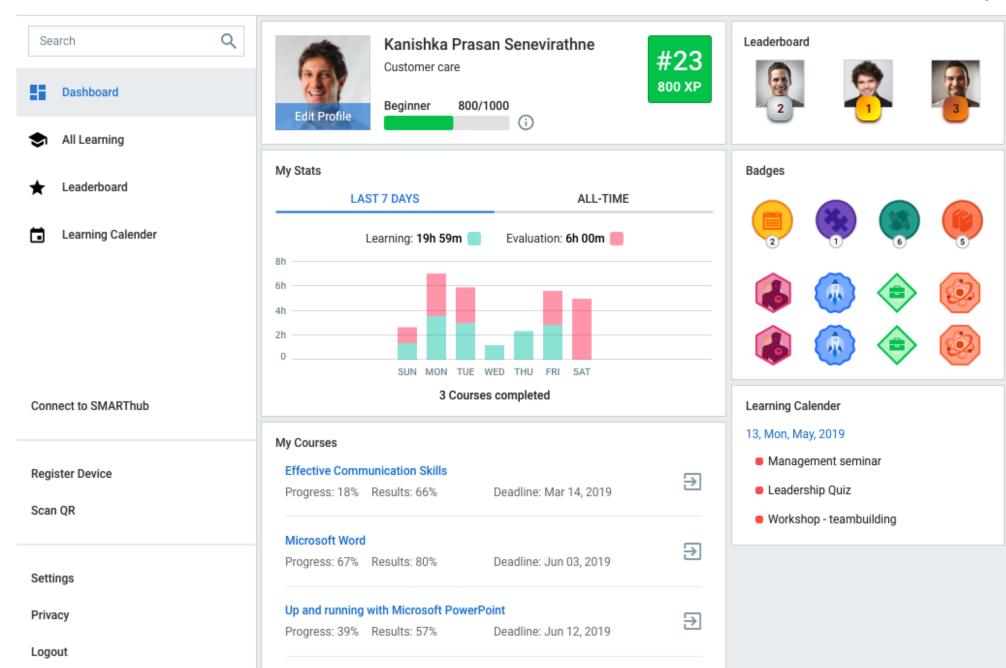

#### Gamification

Motivate users and drive engagement via badges, points & leaderboard

Award badges for course & lesson completion

Digital certificate for exams