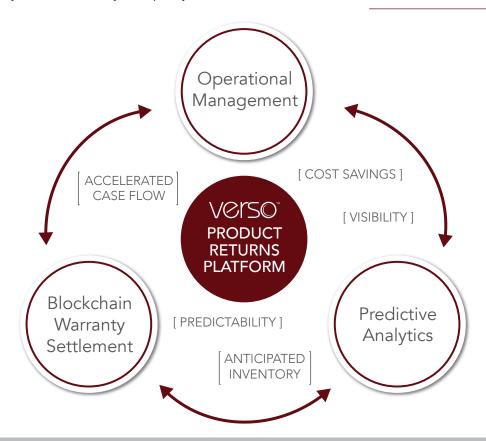

## REVOLUTIONIZES PRODUCT RETURNS MANAGEMENT

VERSO improves operational performance, decision making and cash flow by allowing all supply chain stakeholders to participate in an advanced returns management platform

VERSO is a workflow management system that uses the best of the Microsoft Azure cloud suite combined with a secure blockchain network to:

- Manage workflow across all supply chain participants
- Predict product returns activity using Machine Learning
- Process warranty claims accurately and quickly

## **BENEFITS INCLUDE:**

- · Accelerated cash flow for warranty claims
- Reduced operational cost
- Enhanced efficiencies
- Better inventory and workforce management
- Predictability of product returns
- Reliable warranty management
- Happier Customers
- Better decision making