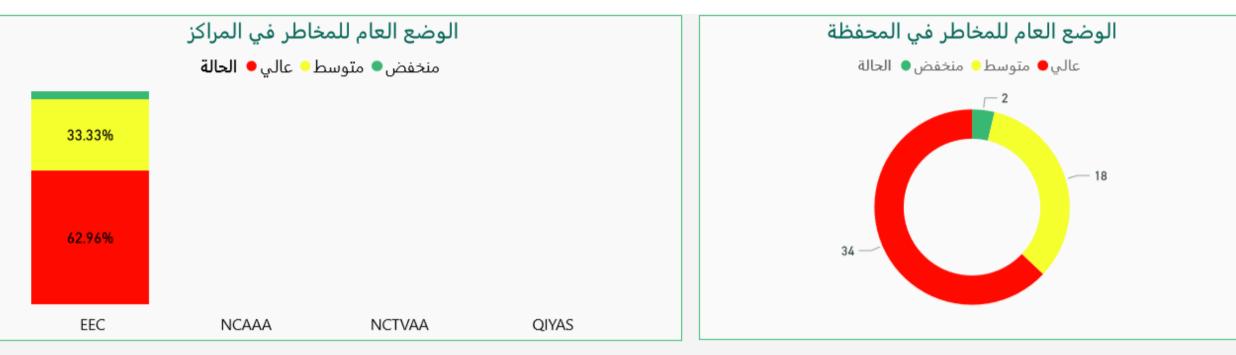

|                                       |            |                      |                            | 275,000.00            |
| استقطاب وتدريب المقيمين في الاعتماد المؤسسي                 | الإعتماد التقني والمهني | 1%                           | 4%                        |                                          |                                       | Initiation |                      | 0.00                       | 275,000.00            |
| الإطار العام للتقويم والاعتماد المدرسي                      | الجهاز المركزي          | 1%                           | 5%                        |                                          |                                       | Initiation |                      | 0.00                       | 275,000.00            |



| المخاطر                                                                                     | رمز المشروع | إسم المشروع                      | الأولوية | الإحتمالية | الأثر | إستراتيجي |
|---------------------------------------------------------------------------------------------|-------------|----------------------------------|----------|------------|-------|-----------|
| إيجاد الباحثين المتميزين في المجالات المطلوبة                                               | SI12.1.2    | التعريف بالخدمات ومحفظة المنتجات | متوسط    | 50%        | 5.00  | نعم       |
| نقُّص الباحثين الإحصائيين أو المدربين المعتمدين                                             | SI12.1.2    | التعريف بالخدمات ومحفظة المنتجات | متوسط    | 50%        | 5.00  | نعم       |
| عدم أستعداد الميدان لتطبيق معايير المناه