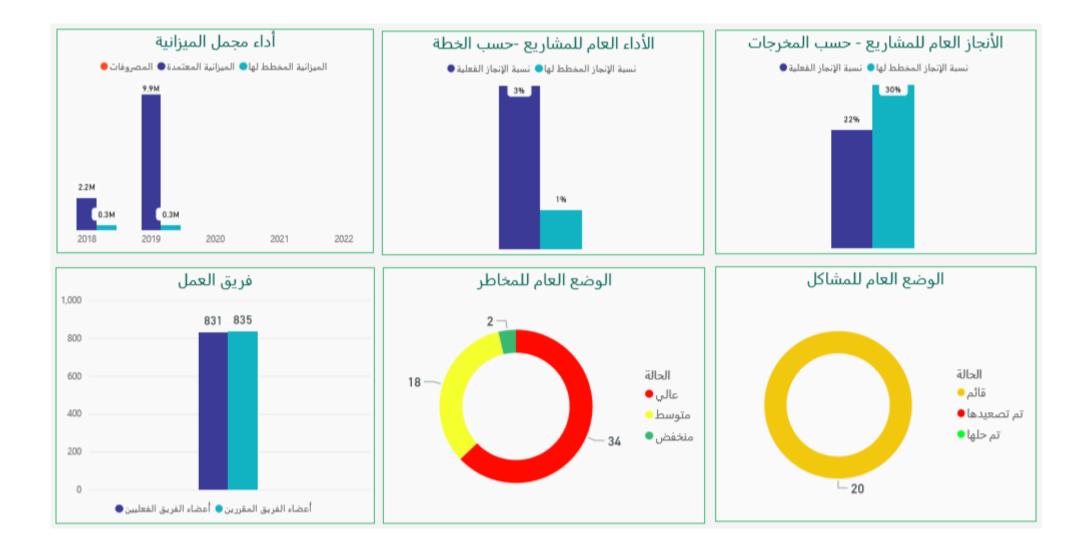

لمؤسسي                      | مشروع                   | الإعتماد التقني والمهني | 20.00 | 196                       | 4%                     | OnTrack |              |
| الإطار العام للتقويم والاعتماد المدرسي                           | مشروع                   | الجهاز المركزي          | 20.00 | 1%                        | 5%                     | OnTrack |              |
| الاعتماد المؤسسي للمجموعة الأولى من منشآت التدريب المهني والتقني | مشروع                   | الإعتماد التقني والمهني | 20.00 | 196                       | 1%                     | OnTrack |              |
| التعريف بالخصات وحفظة المتحات                                    | 60 -                    | الحماد المنكدي          | 20.00 | 196                       | 5.94                   | OpTrack | Ť            |













2018 netways

| إسم المشروع                                                 | المحفظة                 | نسبة<br>الإنجاز<br>المخطط له | نسبة<br>الإنجاز<br>الفعلي | نسبة<br>الإنجاز<br>المخطط له<br>للمخرجات | نسبة<br>الإنجاز<br>الفعلي<br>للمخرجات | المرحلة    | الأولوية<br><b>ب</b> | الميزانية<br>المخطط<br>لها | الميزانية<br>المعتمدة |
|-------------------------------------------------------------|-------------------------|------------------------------|---------------------------|------------------------------------------|---------------------------------------|------------|----------------------|----------------------------|-----------------------|
| Test Project Gamal 001                                      | الجهاز المركزي          | 0%                           | 0%