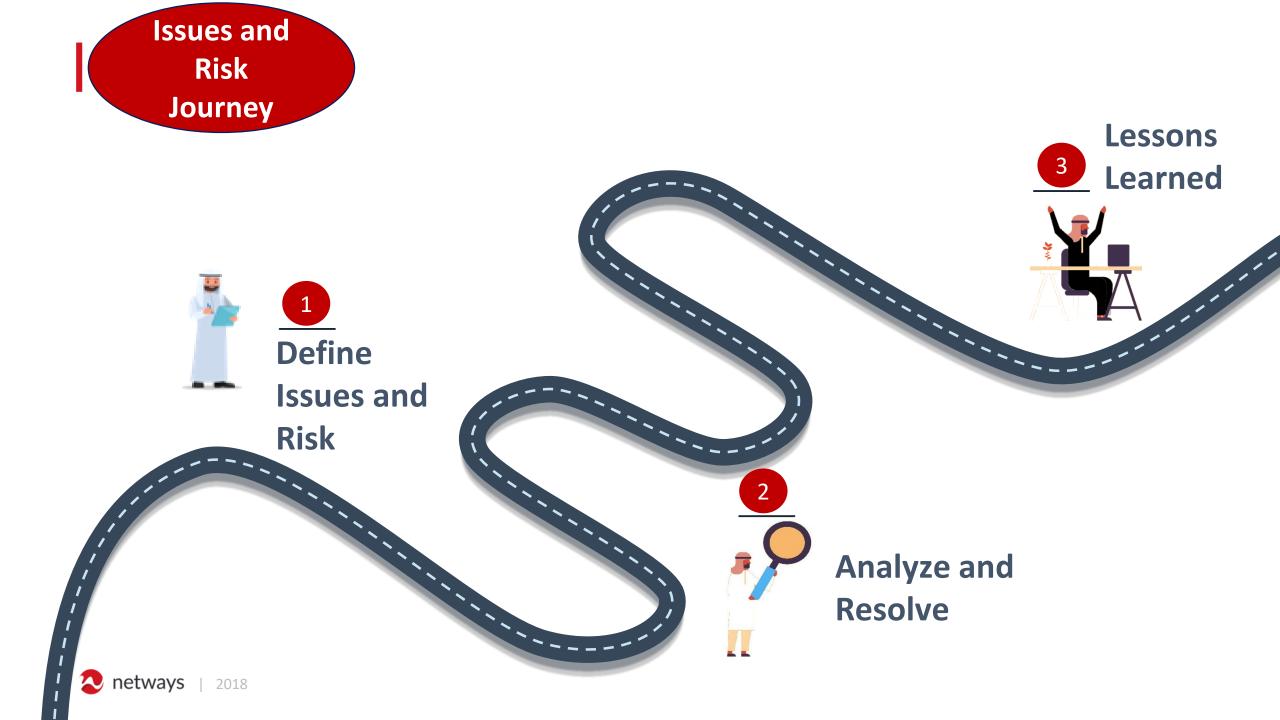

| المخاطر                                                                                     | رمز المشروع | إسم المشروع                      | الأولوية | الإحتمالية | الأثر | إستراتيجي |
|---------------------------------------------------------------------------------------------|-------------|----------------------------------|----------|------------|-------|-----------|
| إيجاد الباحثين المتميزين في المجالات المطلوبة                                               | SI12.1.2    | التعريف بالخدمات ومحفظة المنتجات | متوسط    | 50%        | 5.00  | نعم       |
| نقُّص الباحثين الإحصائيين أو المدربين المعتمدين                                             | SI12.1.2    | التعريف بالخدمات ومحفظة المنتجات | متوسط    | 50%        | 5.00  | نعم       |
| عدم أستعداد الميدان لتطبيق معايير المناهج                                                   | SI1.4       | التعريف والتوعية والتواصل        | متوسط    | 50%        | 5.00  | نعم       |
| تسرب أخصائيين التقويم                                                                       | SI8.4       | التقويم المدرسي الخارجي          | متوسط    | 70%        | 5.00  | نعم       |
| عدم جاهزية النظام                                                                           | SI8.4       | التقويم المدرسي الخارجي          | متوسط    | 40%        | 5.00  | نعم       |
| الاعتمادات المالية وعدم القدرة في تنفيذ اللقاءات ورش العمل التعريفية لقادة المدارس وتدريبهم | SI8.2       | التقويم المدرسي الذاتي           | متوسط    | 20%        | 5.00  | Л         |