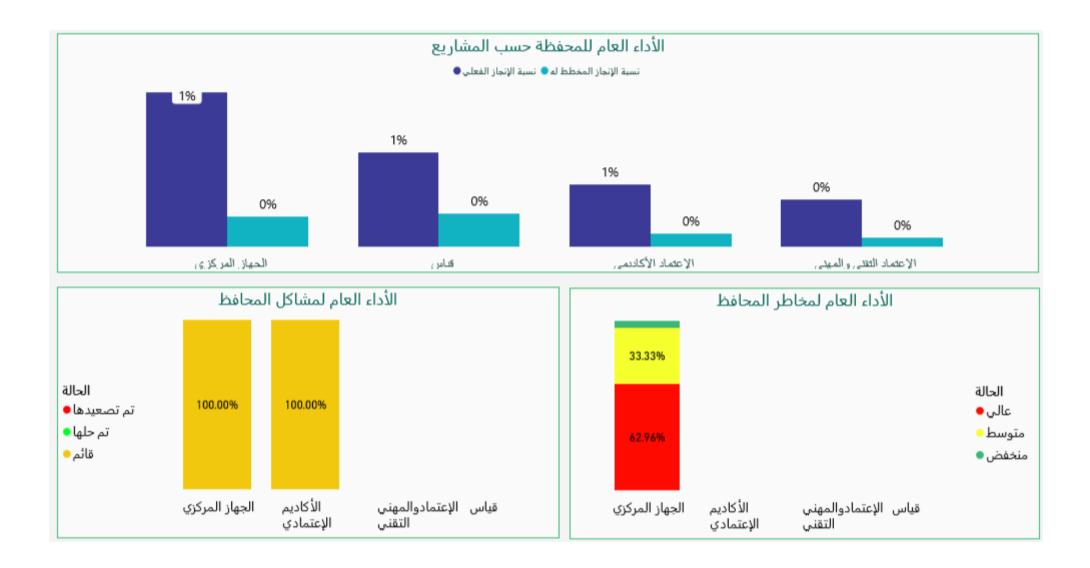

تماد المؤسسي                      | مشروع                   | الإعتماد التقني والمهني | 20.00 | 196                       | 4%                     | OnTrack |              |
| الإطار العام للتقويم والاعتماد المدرسي                           | مشروع                   | الجهاز المركزي          | 20.00 | 1%                        | 5%                     | OnTrack |              |
| الاعتماد المؤسسي للمجموعة الأولى من منشآت التدريب المهني والتقني | مشروع                   | الإعتماد التقني والمهني | 20.00 | 196                       | 1%                     | OnTrack |              |
| التعريف بالخصات وحفظة المتحات                                    | 60 -                    | الحماد المنكدي          | 20.00 | 196                       | 5.94                   | OpTrack | Ť            |













2018 netways

| إسم المشروع                                                 | المحفظة                 | نسبة<br>الإنجاز<br>المخطط له | نسبة<br>الإنجاز<br>الفعلي | نسبة<br>الإنجاز<br>المخطط له<br>للمخرجات | نسبة<br>الإنجاز<br>الفعلي<br>للمخرجات | المرحلة    | الأولوية<br><b>ب</b> | الميزانية<br>المخطط<br>لها | الميزانية<br>المعتمدة |
|-------------------------------------------------------------|-------------------------|------------------------------|---------------------------|------------------------------------------|---------------------------------------|------------|----------------------|----------------------------|-----------------------|
| Test Project Gamal 001                                      | الجهاز المركزي          | 0%                           | 0%