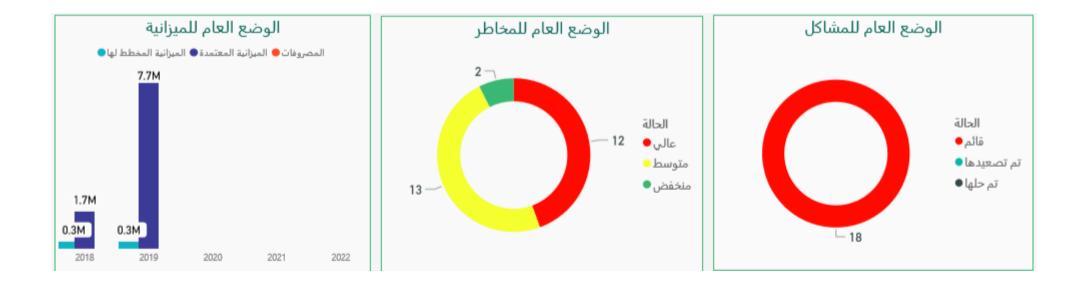

الاعتماد المؤسسي                      | مشروع                   | الإعتماد التقني والمهني | 20.00 | 196                       | 4%                     | OnTrack |              |
| الإطار العام للتقويم والاعتماد المدرسي                           | مشروع                   | الجهاز المركزي          | 20.00 | 1%                        | 5%                     | OnTrack |              |
| الاعتماد المؤسسي للمجموعة الأولى من منشآت التدريب المهني والتقني | مشروع                   | الإعتماد التقني والمهني | 20.00 | 196                       | 1%                     | OnTrack |              |
| التعريف بالخصات وحفظة المتحات                                    | 60 -                    | الحماد المنكدي          | 20.00 | 196                       | 5.94                   | OpTrack | Ť            |













2018 netways

| إسم المشروع                                                 | المحفظة                 | نسبة<br>الإنجاز<br>المخطط له | نسبة<br>الإنجاز<br>الفعلي | نسبة<br>الإنجاز<br>المخطط له<br>للمخرجات | نسبة<br>الإنجاز<br>الفعلي<br>للمخرجات | المرحلة    | الأولوية<br><b>ب</b> | الميزانية<br>المخطط<br>لها | الميزانية<br>المعتمدة |
|-------------------------------------------------------------|-------------------------|------------------------------|---------------------------|------------------------------------------|---------------------------------------|------------|----------------------|----------------------------|-----------------------|
| Test Project Gamal 001                                      | الجهاز المركزي          | 0%                           | 0%