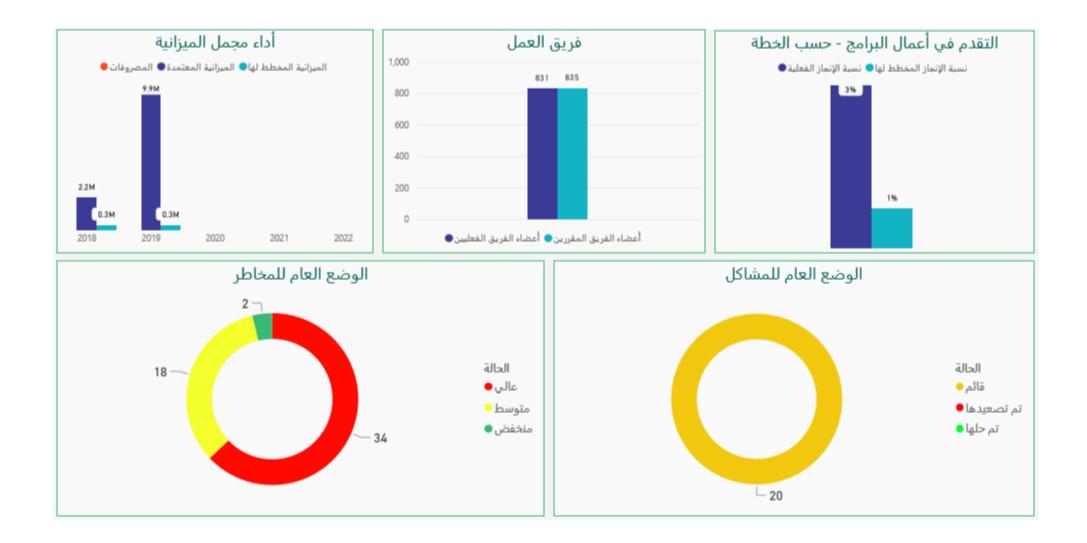

اد المؤسسي                      | مشروع                   | الإعتماد التقني والمهني | 20.00 | 196                       | 4%                     | OnTrack |              |
| الإطار العام للتقويم والاعتماد المدرسي                           | مشروع                   | الجهاز المركزي          | 20.00 | 1%                        | 5%                     | OnTrack |              |
| الاعتماد المؤسسي للمجموعة الأولى من منشآت التدريب المهني والتقني | مشروع                   | الإعتماد التقني والمهني | 20.00 | 196                       | 1%                     | OnTrack |              |
| التعريف بالخصات وحفظة المتحات                                    | 60 -                    | الحماد المنكدي          | 20.00 | 196                       | 5.94                   | OpTrack | Ť            |













2018 netways

| إسم المشروع                                                 | المحفظة                 | نسبة<br>الإنجاز<br>المخطط له | نسبة<br>الإنجاز<br>الفعلي | نسبة<br>الإنجاز<br>المخطط له<br>للمخرجات | نسبة<br>الإنجاز<br>الفعلي<br>للمخرجات | المرحلة    | الأولوية<br><b>ب</b> | الميزانية<br>المخطط<br>لها | الميزانية<br>المعتمدة |
|-------------------------------------------------------------|-------------------------|------------------------------|---------------------------|------------------------------------------|---------------------------------------|------------|----------------------|----------------------------|-----------------------|
| Test Project Gamal 001                                      | الجهاز المركزي          | 0%                           | 0%