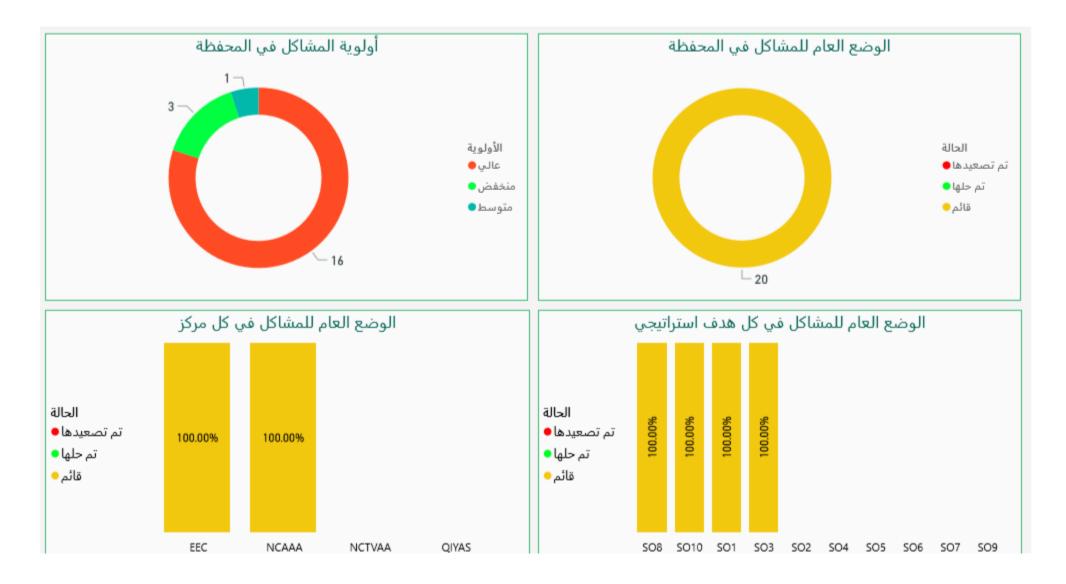

سط    | 50%        | 5.00  | نعم       |
| عدم أستعداد الميدان لتطبيق معايير المناهج                                                   | SI1.4       | التعريف والتوعية والتواصل        | متوسط    | 50%        | 5.00  | نعم       |
| تسرب أخصائيين التقويم                                                                       | SI8.4       | التقويم المدرسي الخارجي          | متوسط    | 70%        | 5.00  | نعم       |
| عدم جاهزية النظام                                                                           | SI8.4       | التقويم المدرسي الخارجي          | متوسط    | 40%        | 5.00  | نعم       |
| الاعتمادات المالية وعدم القدرة في تنفيذ اللقاءات ورش العمل التعريفية لقادة المدارس وتدريبهم | SI8.2       | التقويم المدرسي الذاتي           | متوسط    | 20%        | 5.00  | Л         |





2018 netways