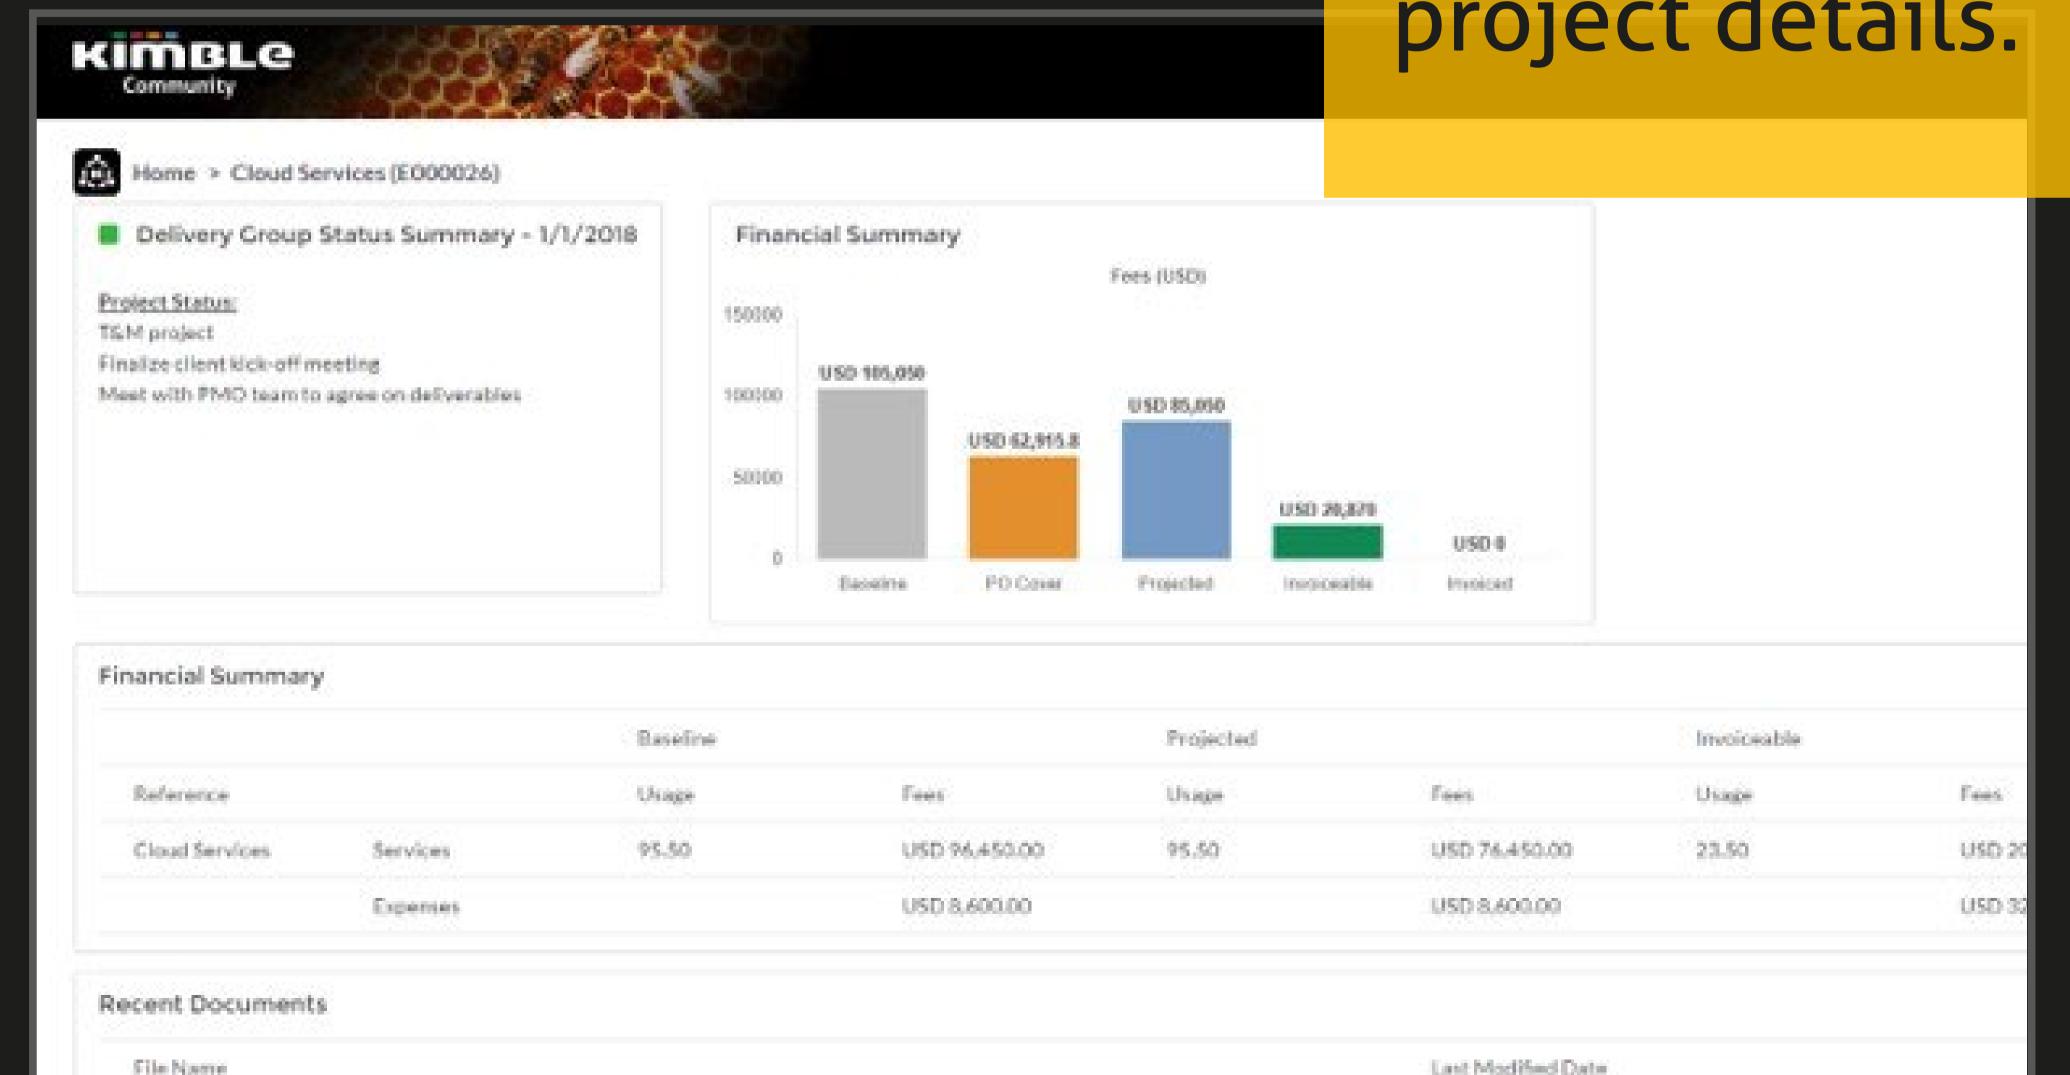

## Collaborate with your clients

The Customer
Community gives
your clients a
window into Kimble,
allowing them to
view and approve
project details.