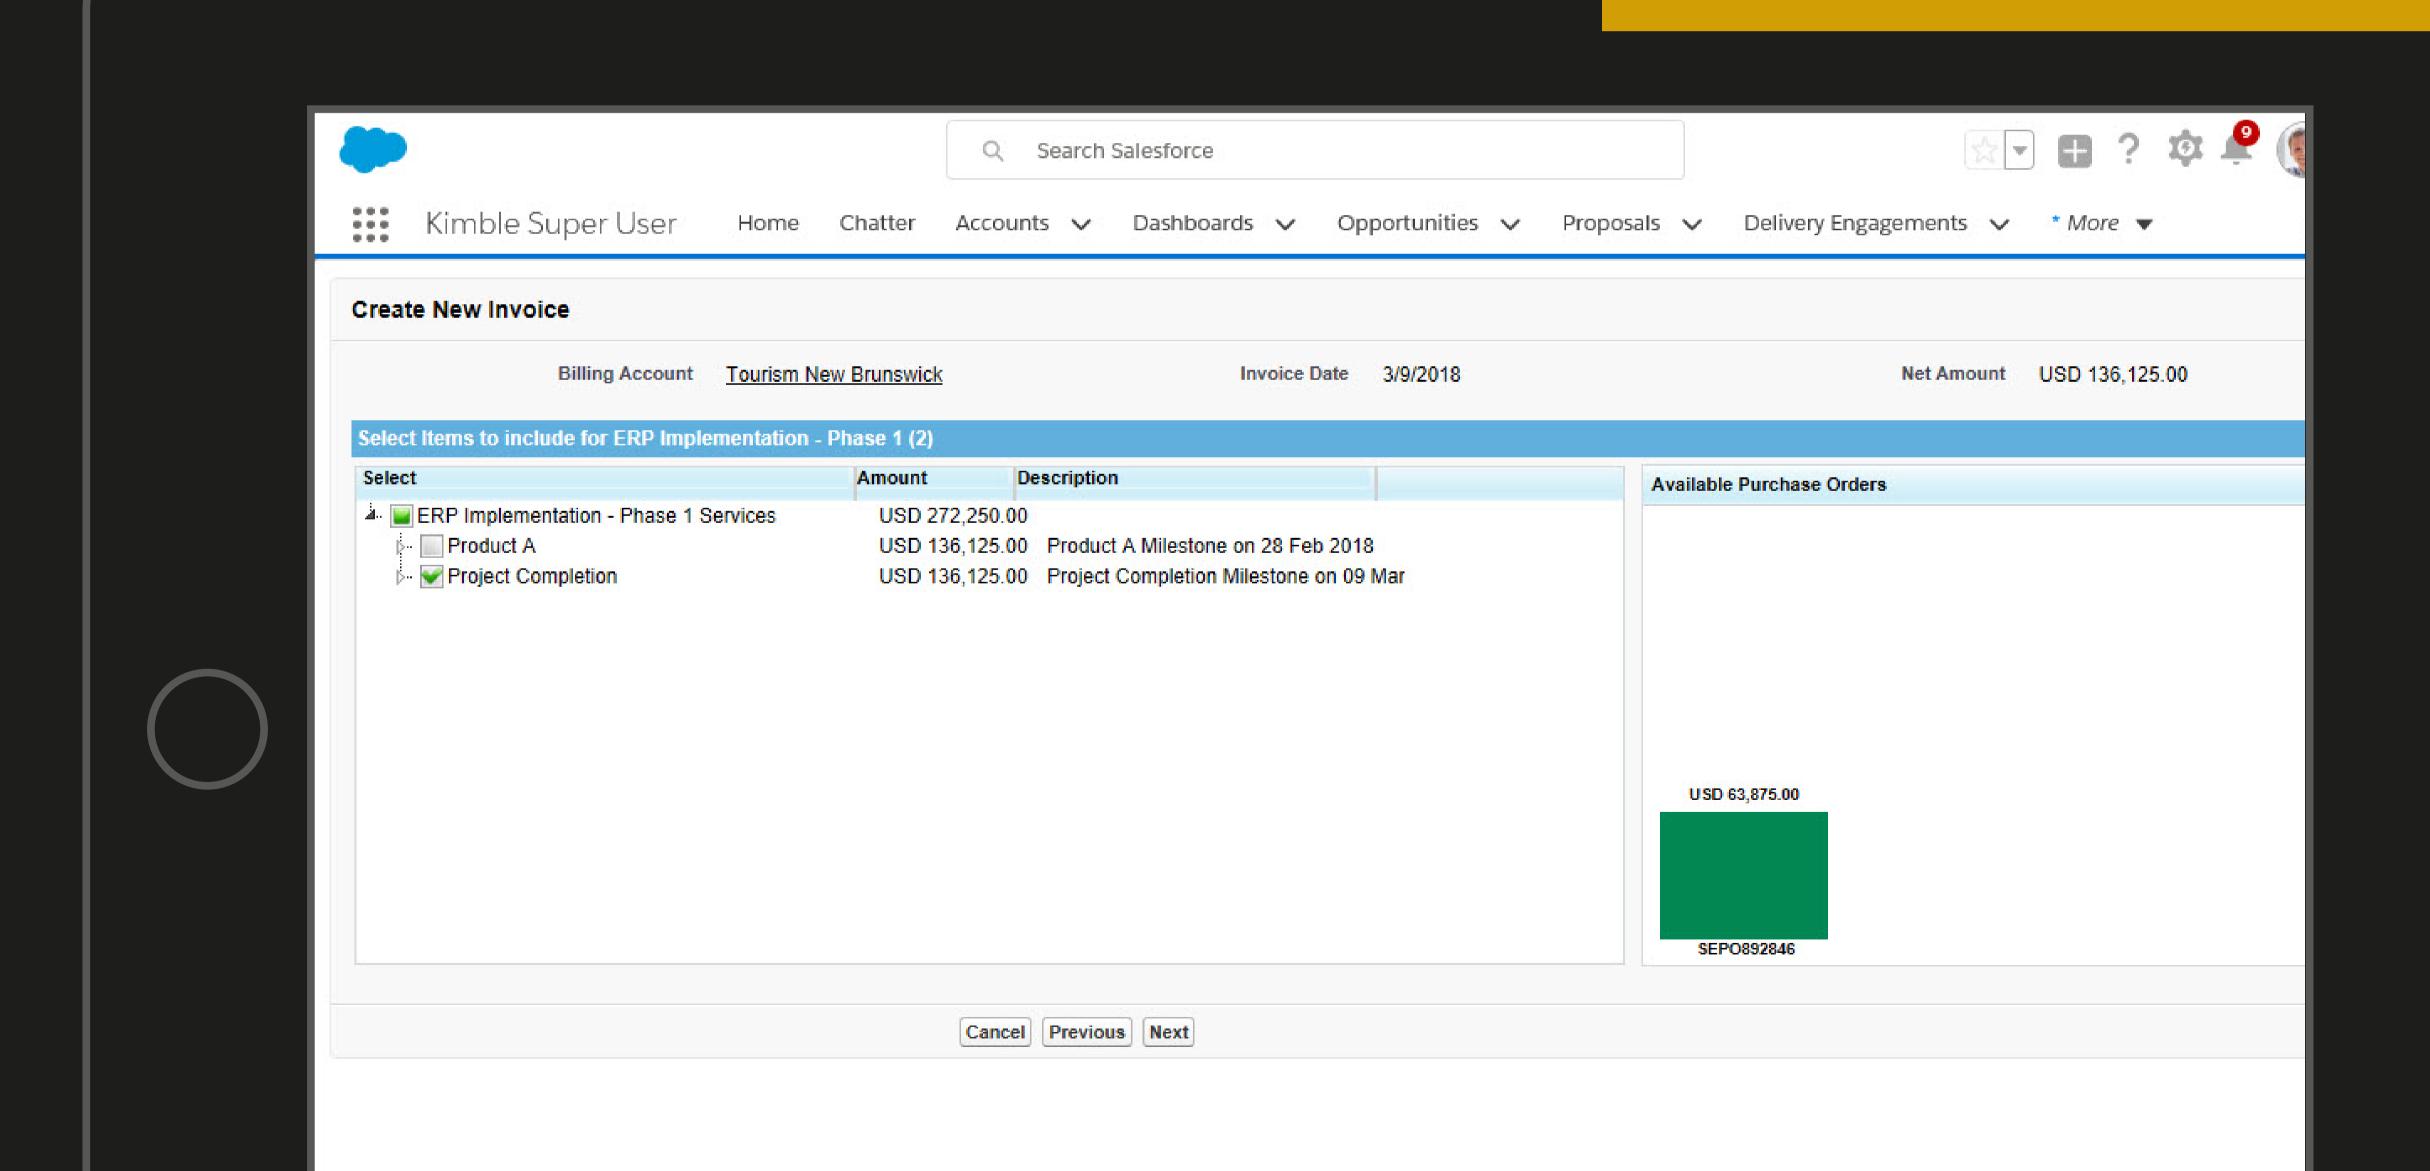

## A comprehensive solution

From sales to invoicing, Kimble provides guidance, ensuring accurate billing the first time.