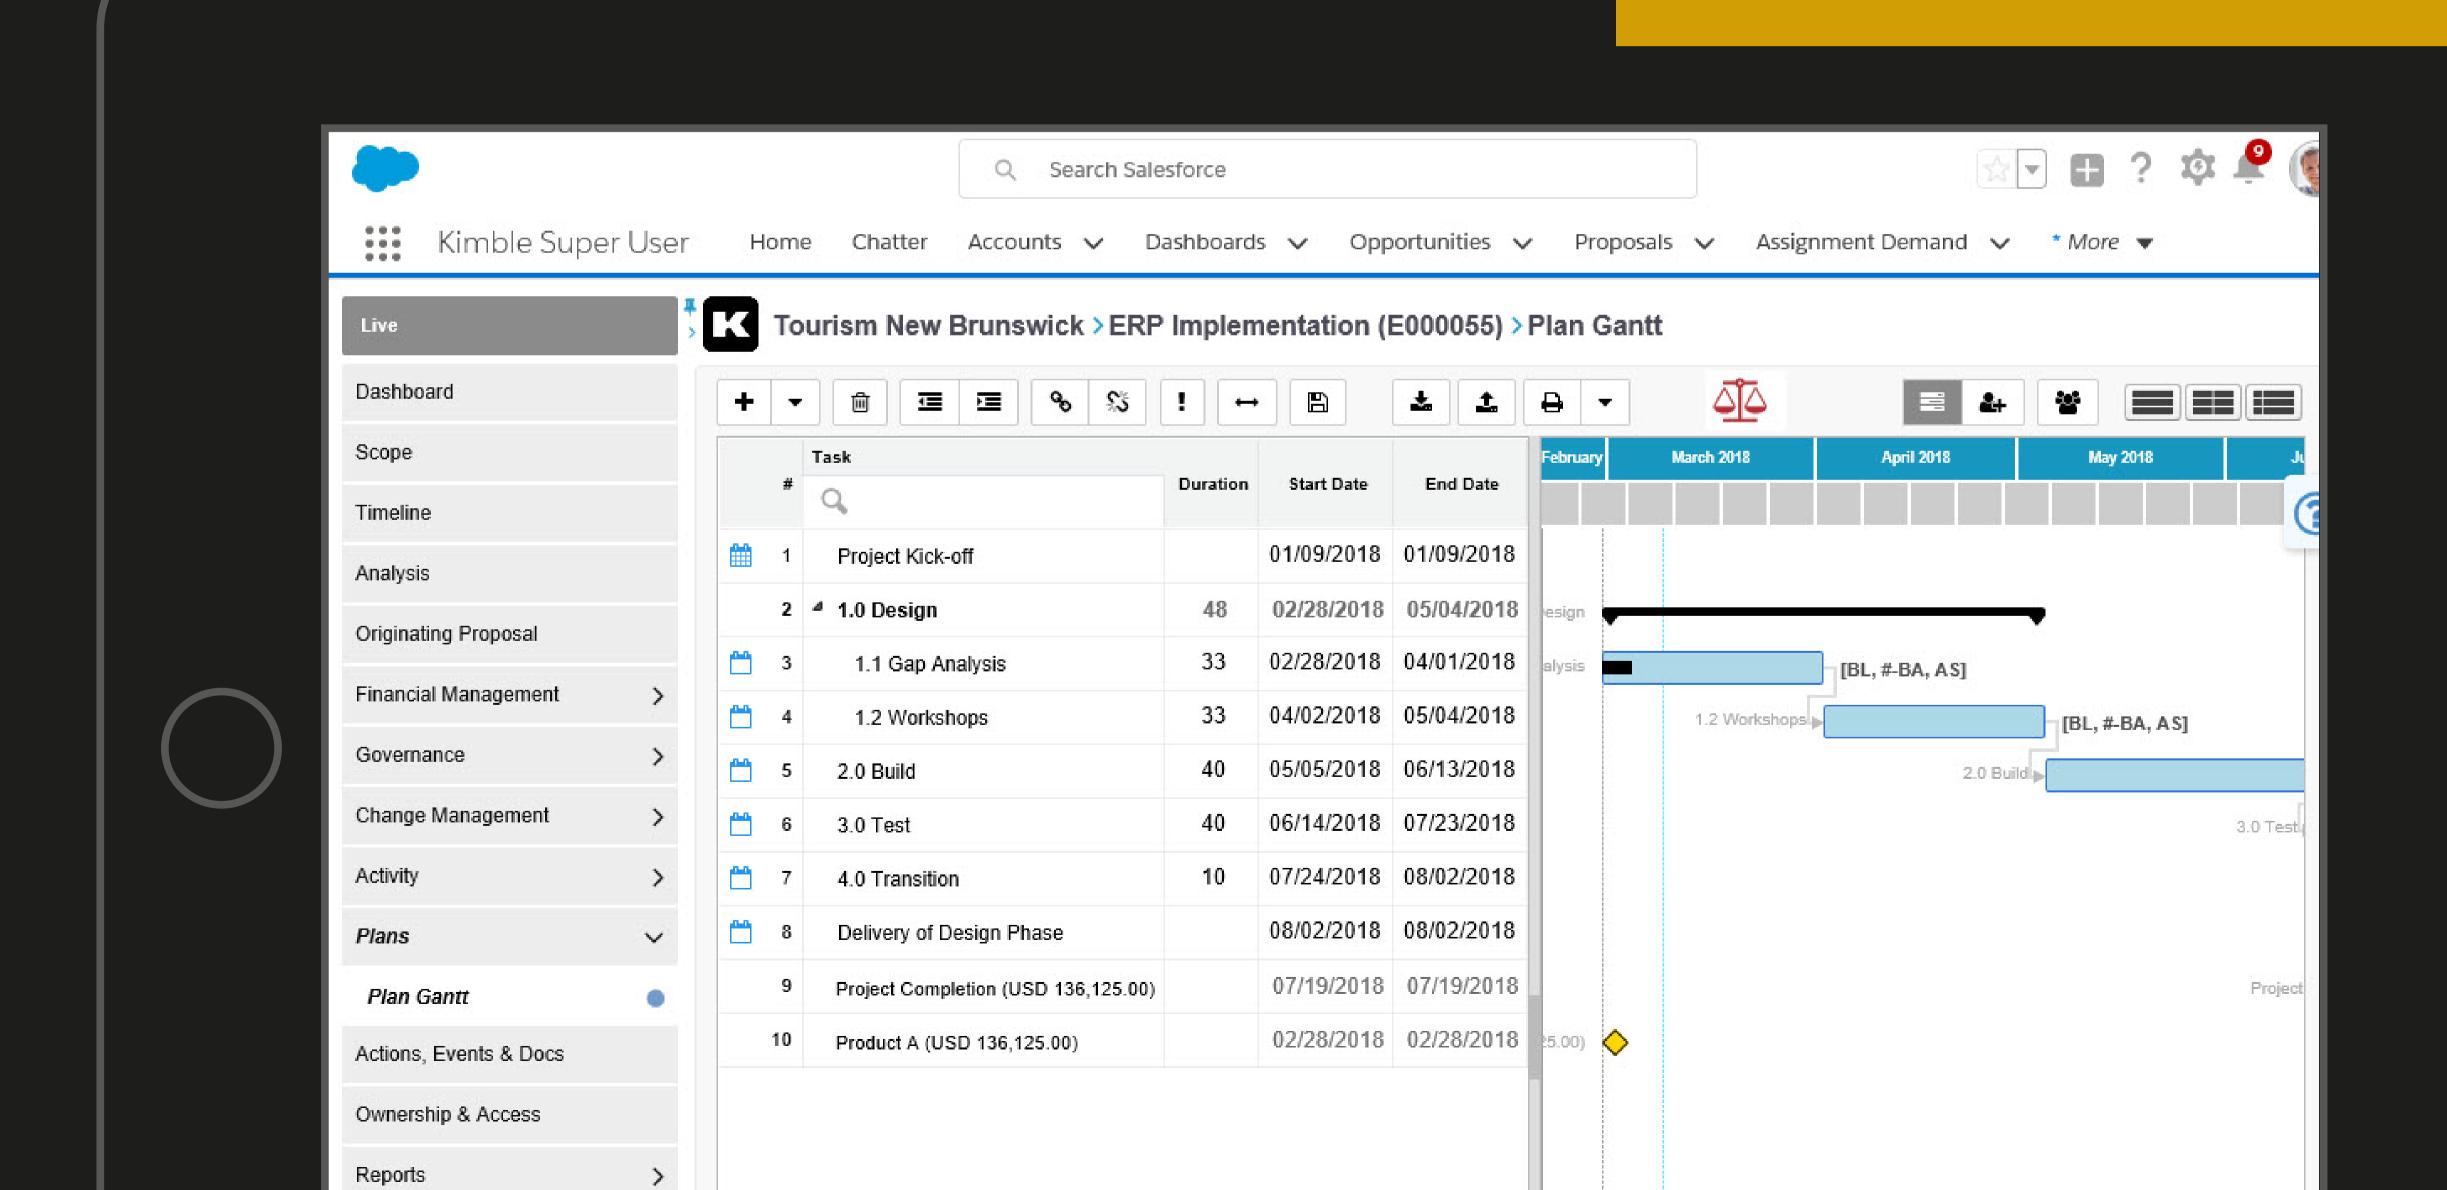

#### Powerful project management

Project planning keeps resources aligned to tasks, and tasks aligned with your bottom line.