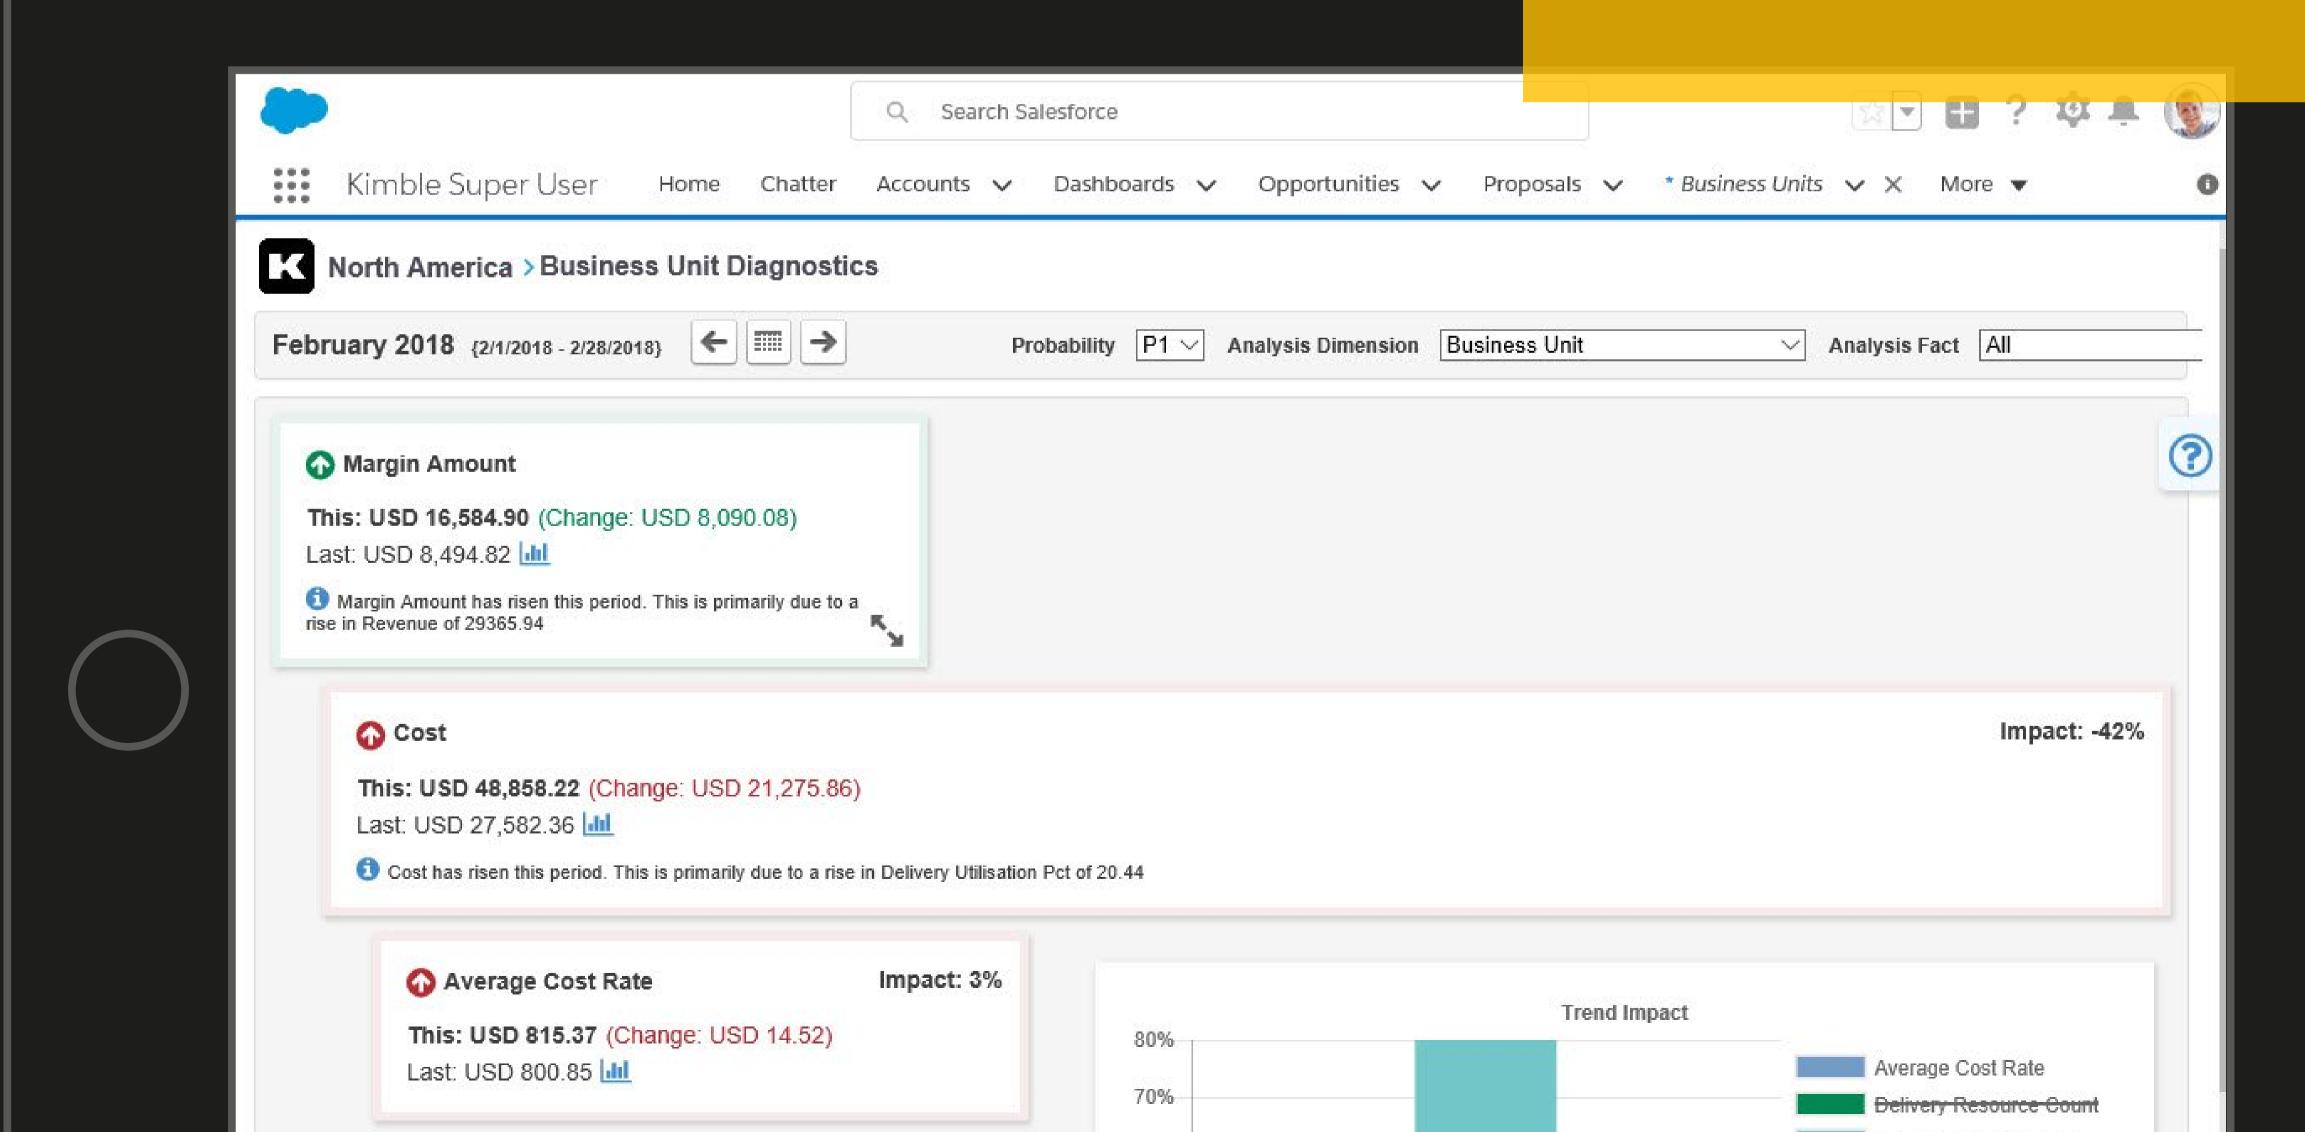

#### Break down silos

Proposal modelling

encourages

collaboration

between Sales,

#### Drive best behaviors

Kimble's Intelligent Insights act as a guiding hand.