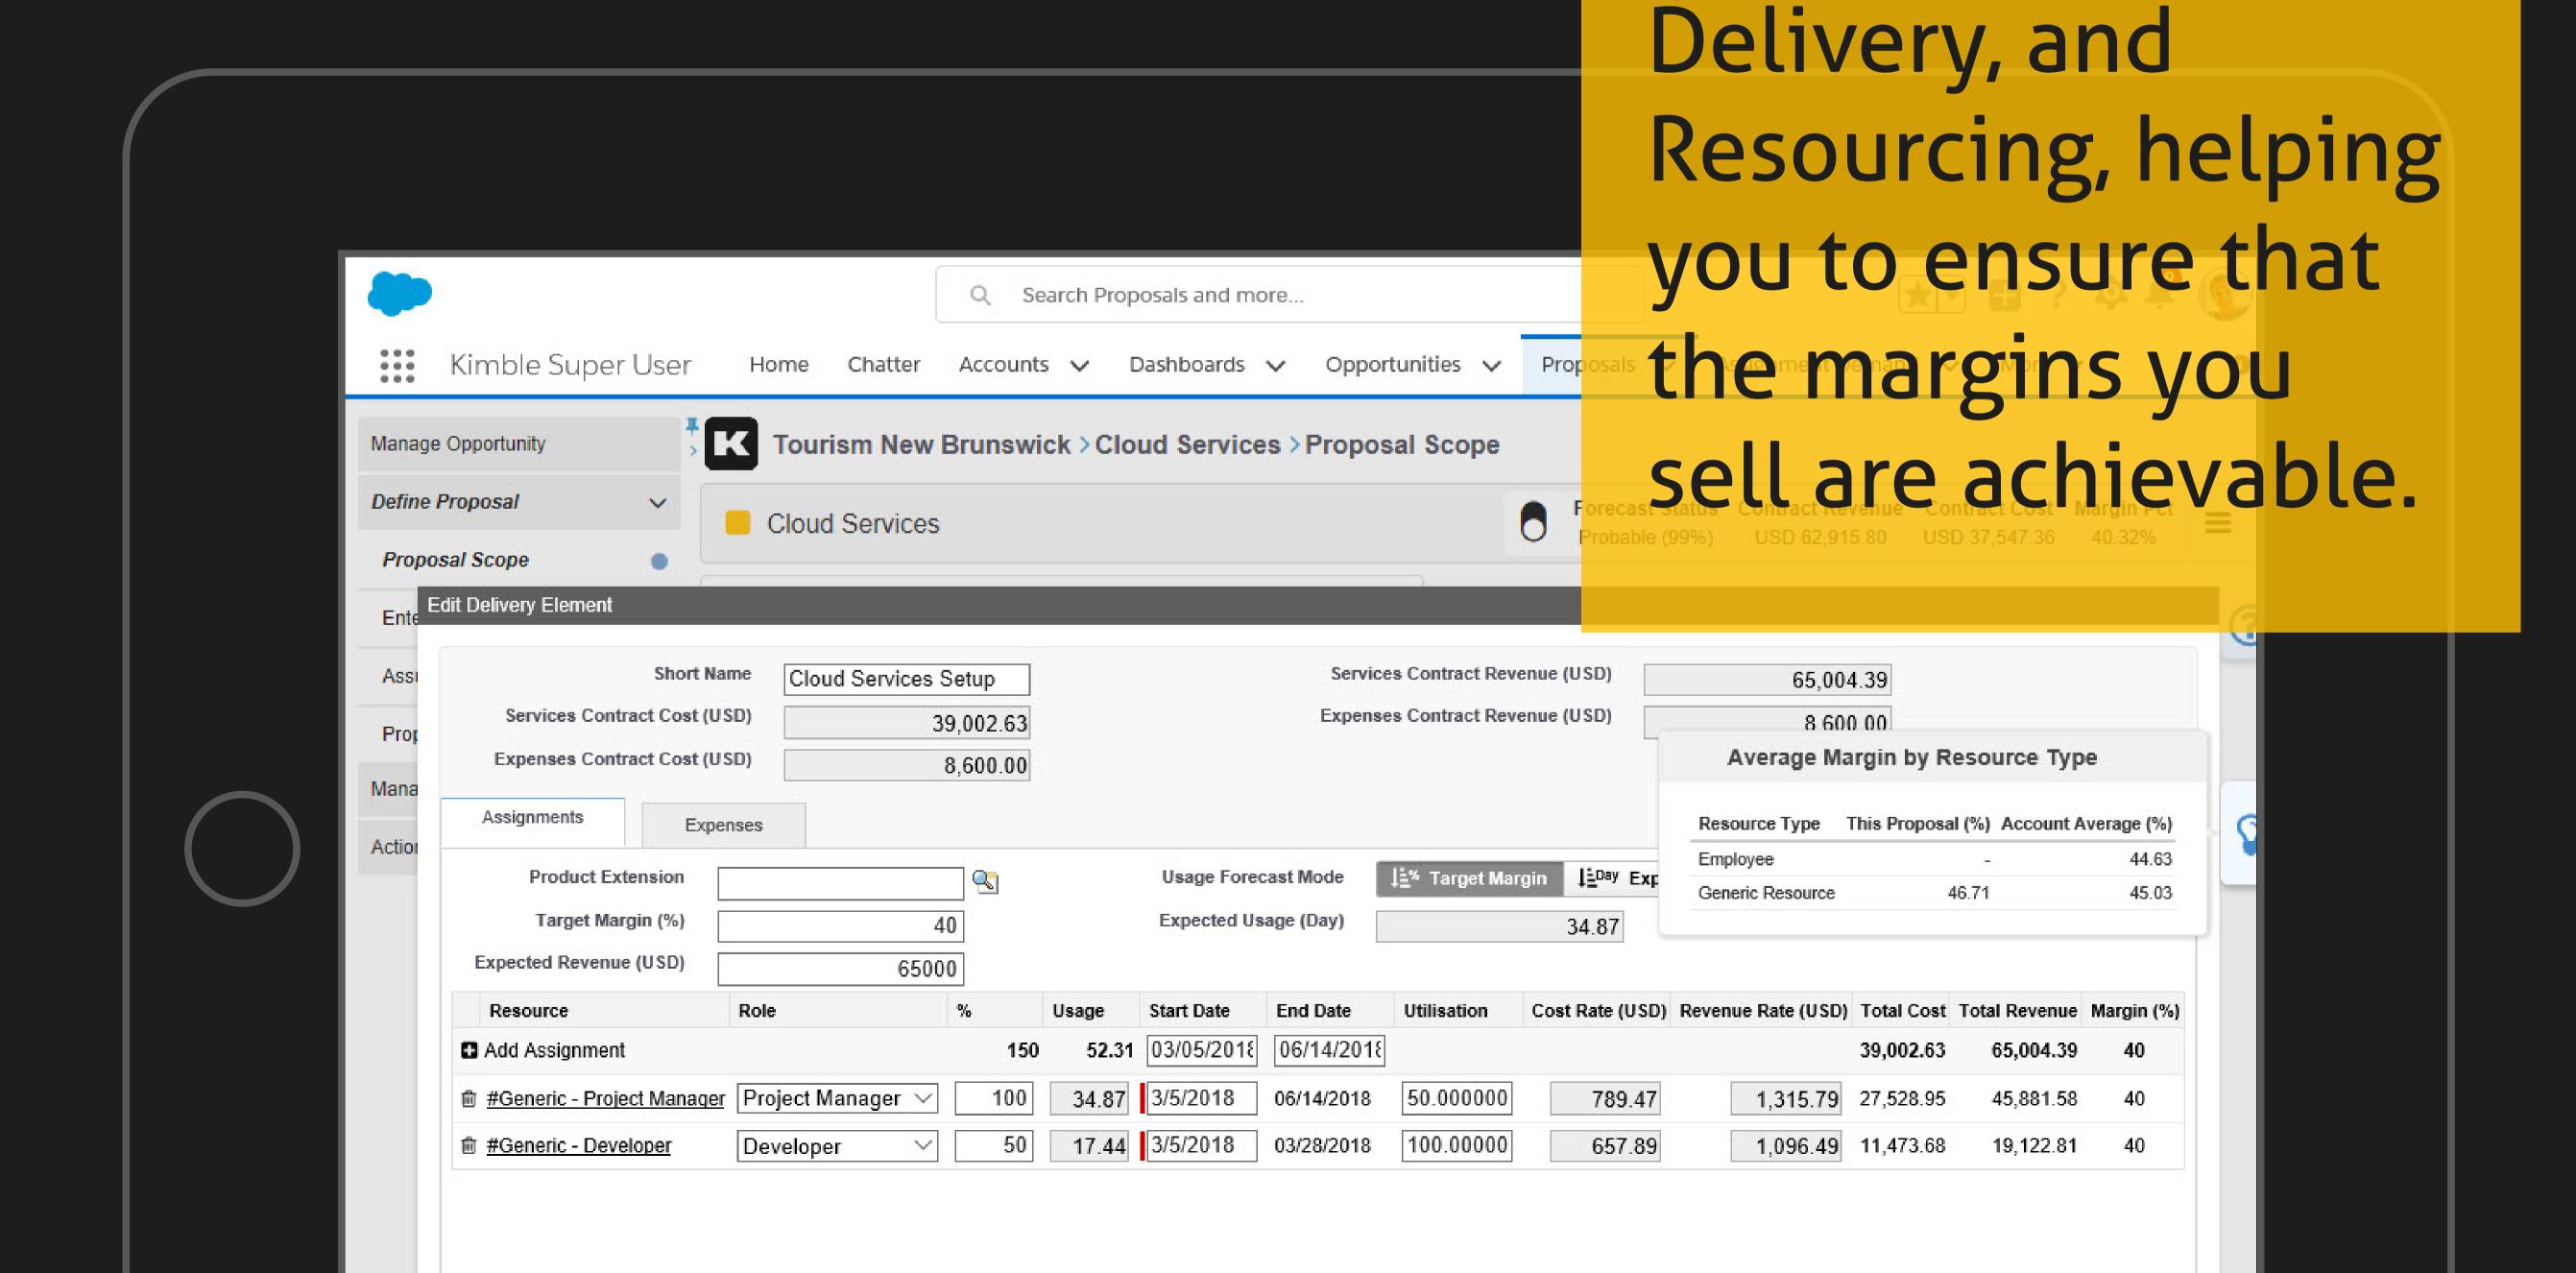

#### Process-centric

Designed to use a best practice framework, Kimble reduces obstacles to taking critical next steps – like fulfilling demand early.