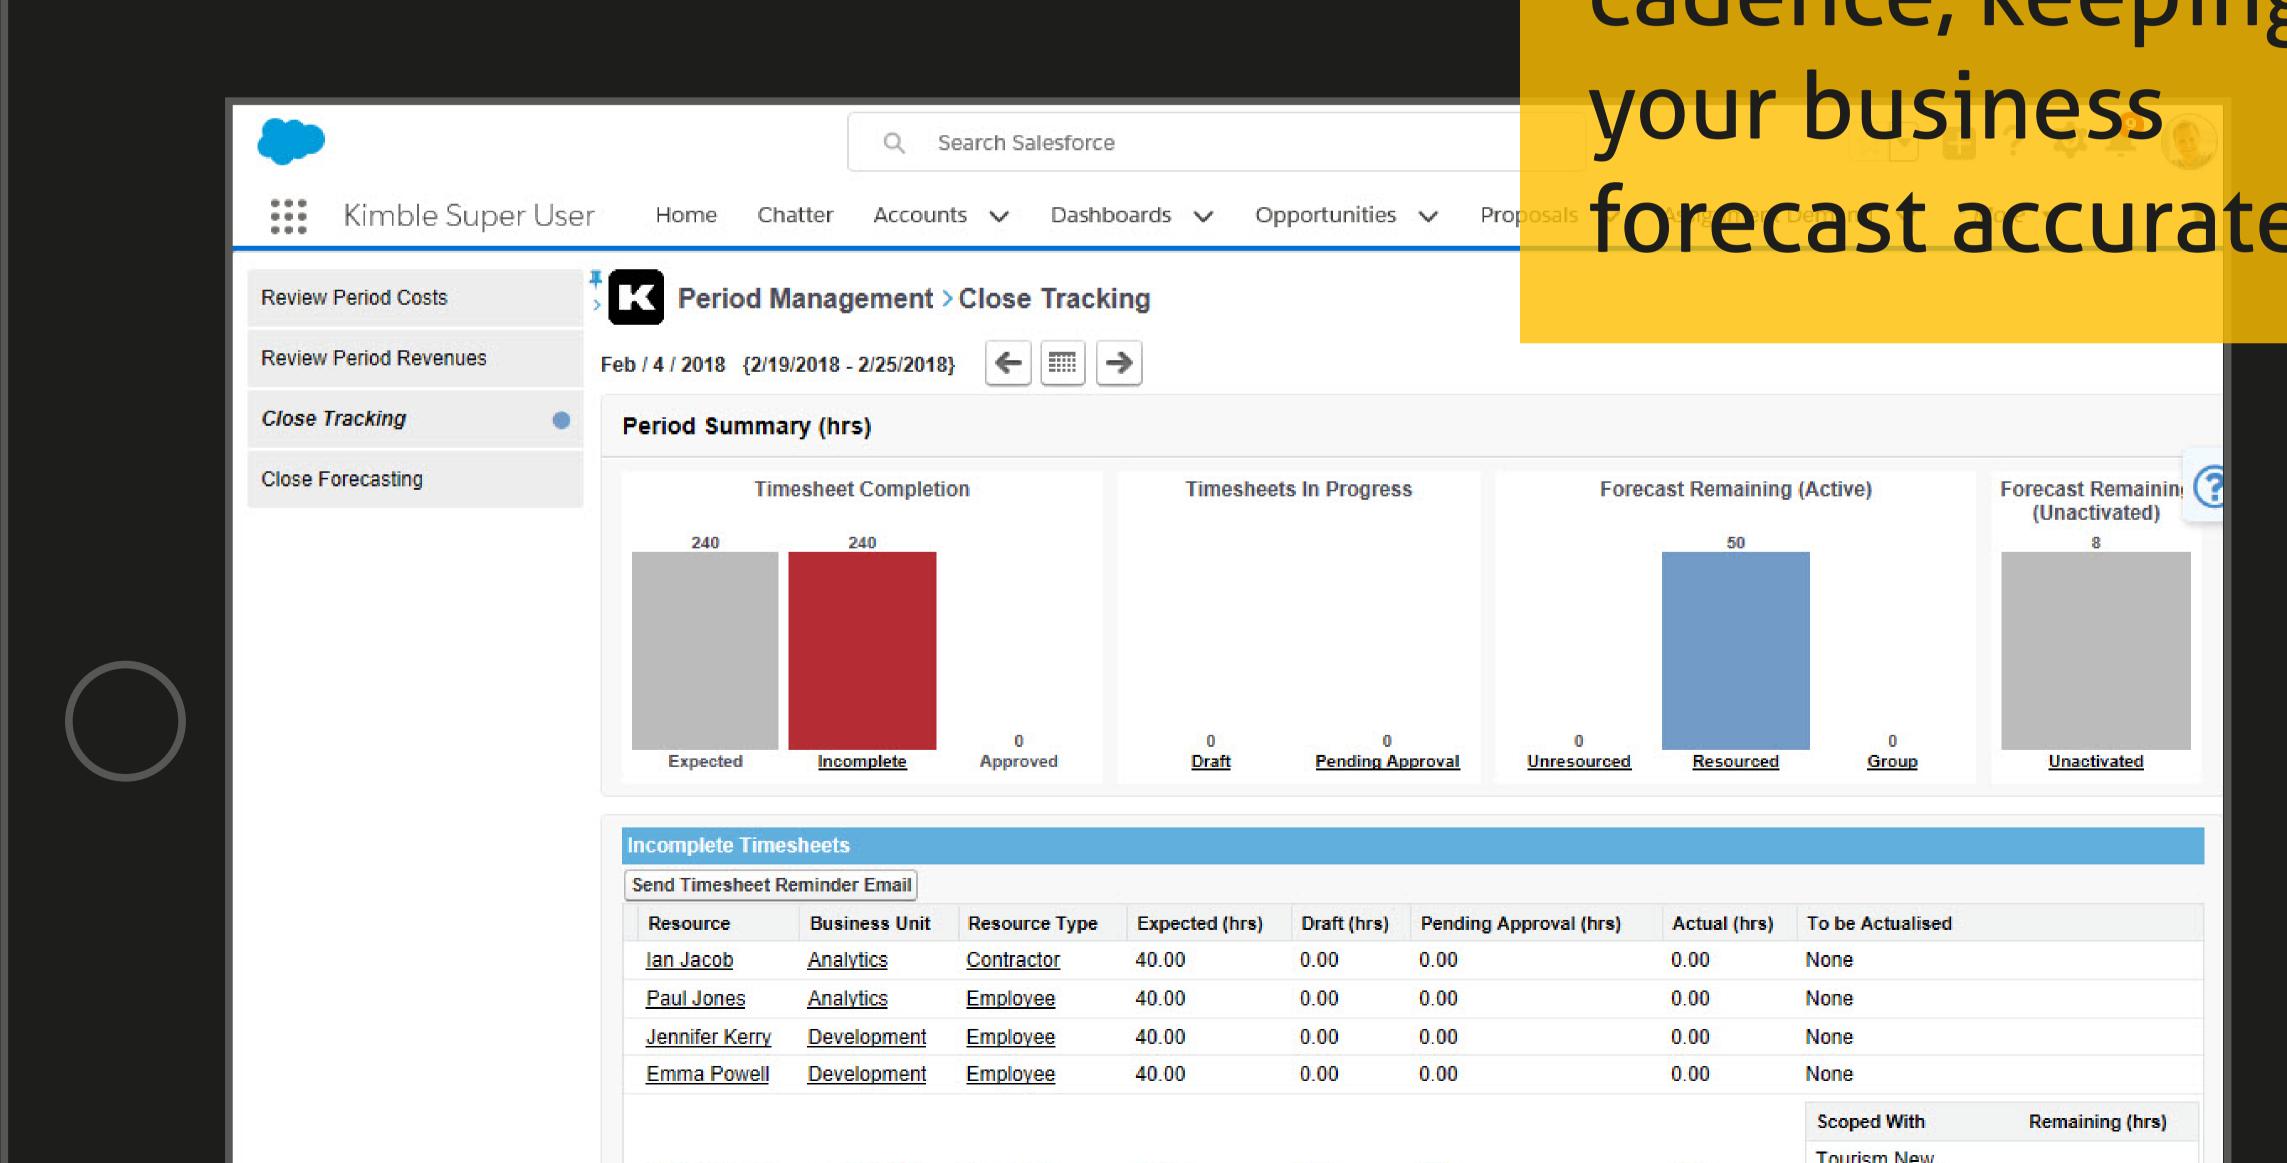

## Prevent revenue leakage

Weekly and monthly period close push resources to reforecast on a metronomic cadence, keeping your business forecast accurate.