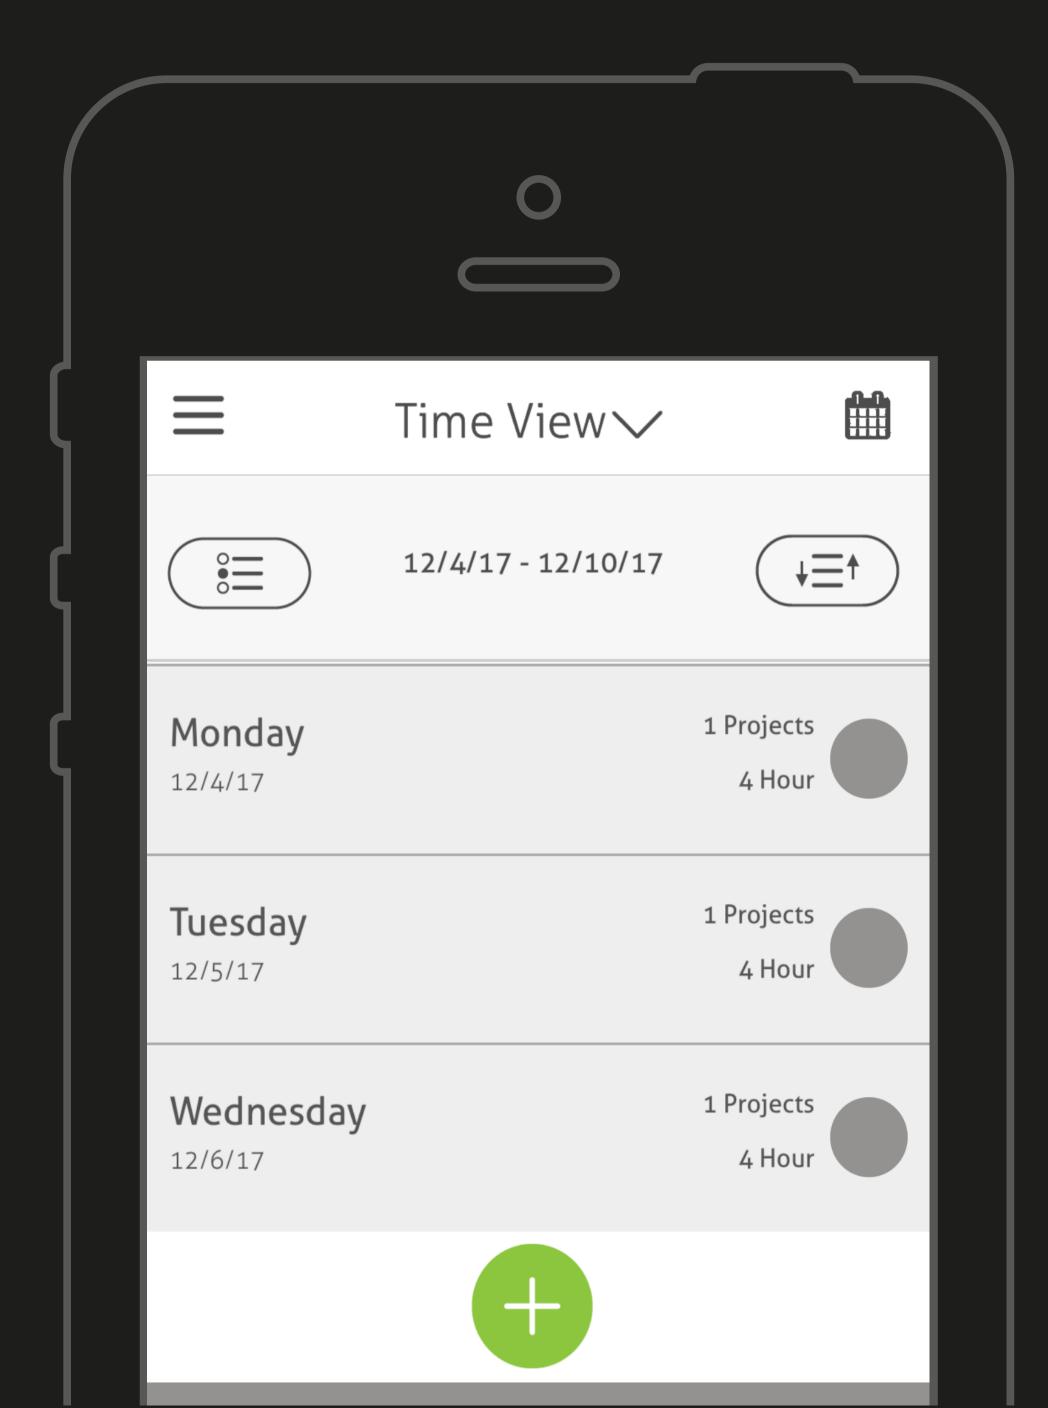

#### Ease of use

Using the Kimble mobile app, consultants can enter time and expenses on the go, keeping information accurate and up to date.