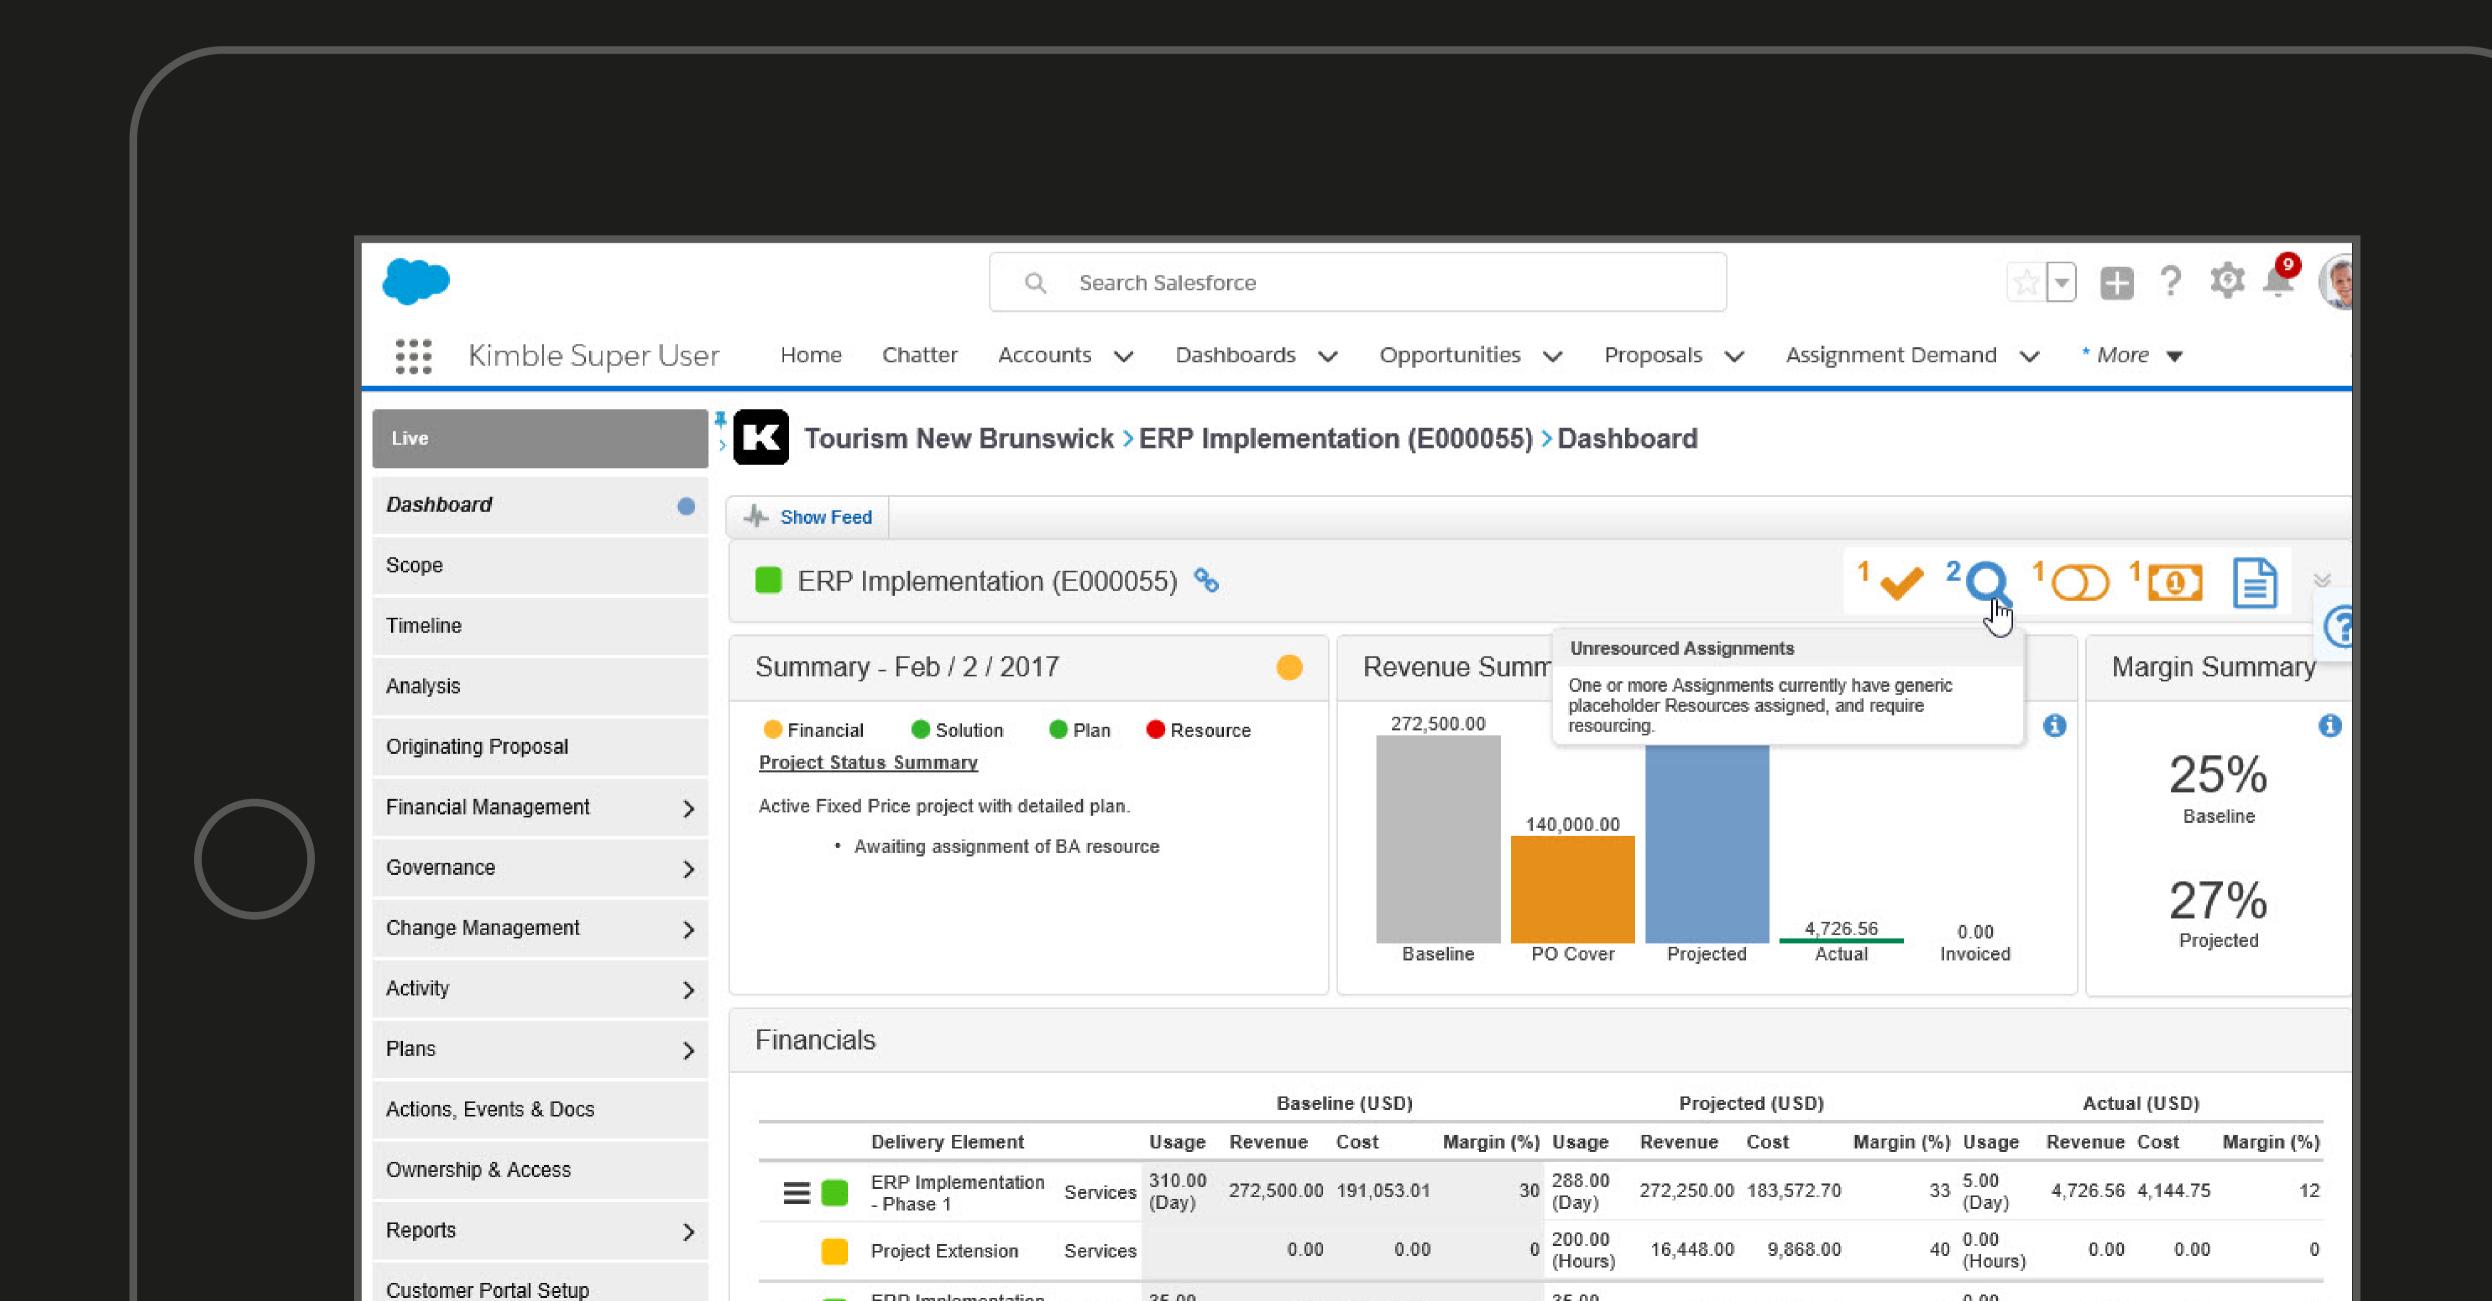

### Run a proactive business

Use diagnostics to drill into the factors that are affecting business performance and turn trends around.

#### Drive best behaviors

Kimble's Intelligent Insights act as a guiding hand.