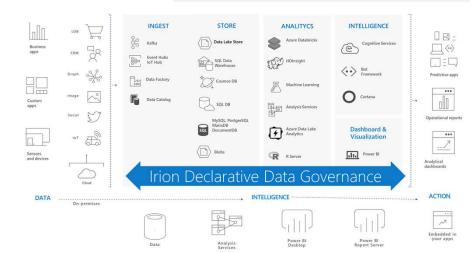

# **Irion Enterprise Data Management and Microsoft Azure**

#### Flexible and scalable

Do you need more power? Microsoft Azure cloud guarantees all the resources you need such as physical space and computational power, if and when you need them.

Irion's full suite and Microsoft services available on Azure provide everything you need to manage data, structured or not, as well as simple and complex problems.