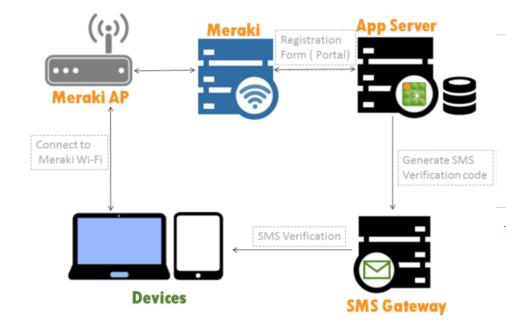

#### What is MagiXPortal?

MagiXPortal is a transitioning solution that the user of a public-access network is obliged to view and interact with before access is granted to the Wi-Fi.

MagiXPortal can be typically used by business centers, airports, hotel lobbies, coffee shops, and other venues that will offer free Wi-Fi hot spots for Internet users.

# MagiXPortal deployed on MS Azure, allows venue owners to take advantage of the cloud to deliver flawless visitor service